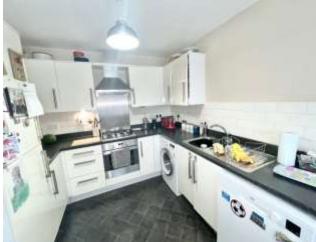

**Entrance Hall** 

Downstairs Cloakroom - 5'5" x 3'1"
Kitchen/Diner - 13'9"max x 9'1"max
Lounge - 16'2"max x 11'8"max
Dining/ Garden Room - 12'6" x 8'8"
First Floor Landing - 12'£2max x 3'9"max
(excluding stairs)