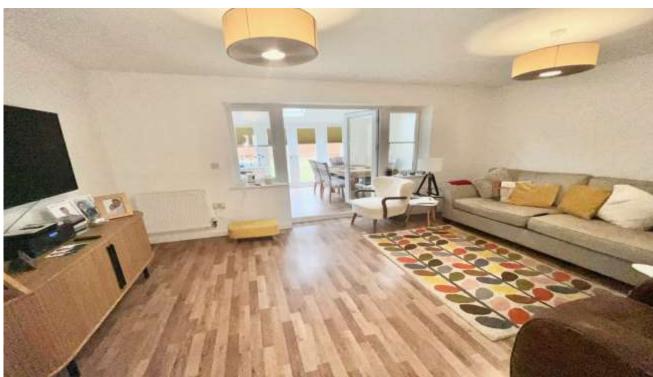

## **Key Features**

- Extended Townhouse
- Four Bedrooms
- En-Suite Shower Room
- Dressing Room
- Two Reception Rooms

Located in a cul-de-sac and is in easy access to local shops and schools, in brief the accommodation comprise of, Entrance Hall with stairs to the first floor, doors to, two piece Downstairs Cloakroom, Kitchen/Diner. Spacious Lounge with double doors opening out to the Dining/Garden Room which has French doors opening out to give access into the Enclosed Rear Garden. First Floor Landing with stairs to the second floor with doors to Three Bedrooms and to the three piece Family Bathroom. From the Second Floor landing door to the Master Bedroom and to the three piece En-Suite Shower Room and also to the Walk in Dressing Room. Outside to the front a driveway providing off road parking and close by a single garage in a block.

**Entrance Hall** 

Downstairs Cloakroom - 5'5" x 3'1"
Kitchen/Diner - 13'9"max x 9'1"max
Lounge - 16'2"max x 11'8"max
Dining/ Garden Room - 12'6" x 8'8"
First Floor Landing - 12'£2max x 3'9"max
(excluding stairs)