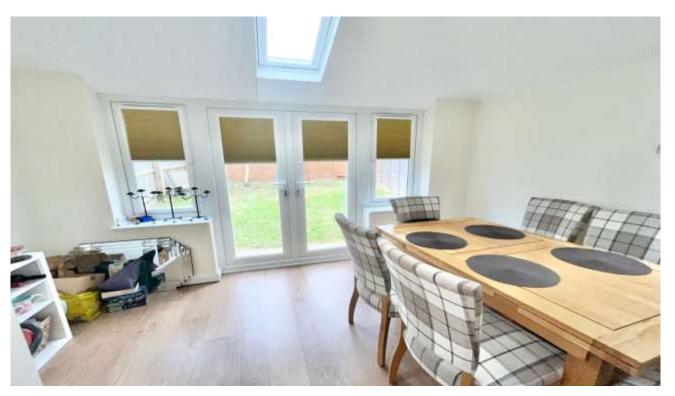

## **Key Features**

- Extended Townhouse
- Four Bedrooms
- En-Suite Shower Room
- Dressing Room
- Two Reception Rooms

Located in a cul-de-sac and is in easy access to local shops and schools, in brief the accommodation comprise of, Entrance Hall with stairs to the first floor, doors to, two piece Downstairs Cloakroom, Kitchen/Diner. Spacious Lounge with double doors opening out to the Dining/Garden Room which has French doors opening out to give access into the Enclosed Rear Garden. First Floor Landing with stairs to the second floor with doors to Three Bedrooms and to the three piece Family Bathroom. From the Second Floor landing door to the Master Bedroom and to the three piece En-Suite Shower Room and also to the Walk in Dressing Room. Outside to the front a driveway providing off road parking and close by a single garage in a block.

**Entrance Hall** 

Downstairs Cloakroom - 5'5" x 3'1"
Kitchen/Diner - 13'9"max x 9'1"max
Lounge - 16'2"max x 11'8"max
Dining/ Garden Room - 12'6" x 8'8"
First Floor Landing - 12'£2max x 3'9"max
(excluding stairs)