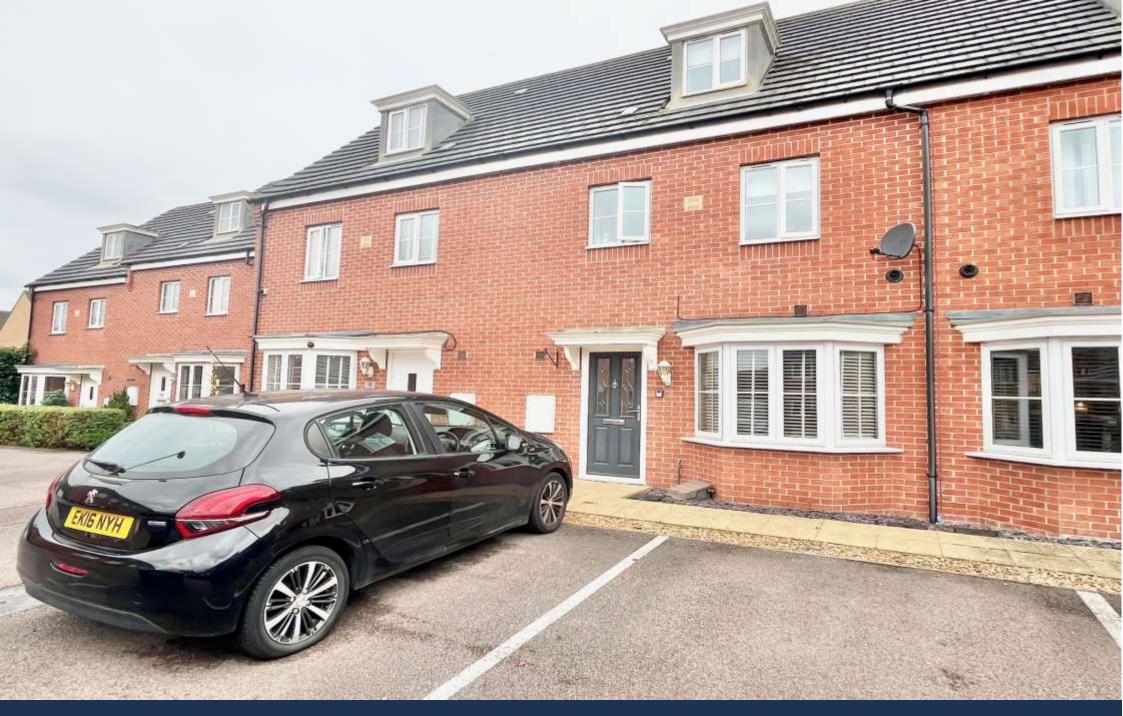

Venus Way, Peterborough

Offers in Excess of £280,000 Freehold

## **Key Features**

- Extended Townhouse
- Four Bedrooms
- En-Suite Shower Room
- Dressing Room
- Two Reception Rooms

Located in a cul-de-sac and is in easy access to local shops and schools, in brief the accommodation comprise of, Entrance Hall with stairs to the first floor, doors to, two piece Downstairs Cloakroom, Kitchen/Diner. Spacious Lounge with double doors opening out to the Dining/Garden Room which has French doors opening out to give access into the Enclosed Rear Garden. First Floor Landing with stairs to the second floor with doors to Three Bedrooms and to the three piece Family Bathroom. From the Second Floor landing door to the Master Bedroom and to the three piece En-Suite Shower Room and also to the Walk in Dressing Room. Outside to the front a driveway providing off road parking and close by a single garage in a block.