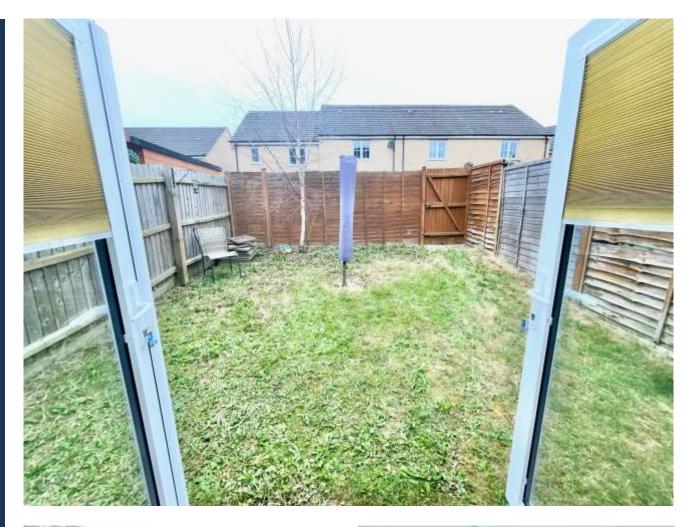

## **Key Features**

- Extended Townhouse
- Four Bedrooms
- En-Suite Shower Room
- Dressing Room
- Two Reception Rooms

Located in a cul-de-sac and is in easy access to local shops and schools, in brief the accommodation comprise of, Entrance Hall with stairs to the first floor, doors to, two piece Downstairs Cloakroom, Kitchen/Diner. Spacious Lounge with double doors opening out to the Dining/Garden Room which has French doors opening out to give access into the Enclosed Rear Garden. First Floor Landing with stairs to the second floor with doors to Three Bedrooms and to the three piece Family Bathroom. From the Second Floor landing door to the Master Bedroom and to the three piece En-Suite Shower Room and also to the Walk in Dressing Room. Outside to the front a driveway providing off road parking and close by a single garage in a block.