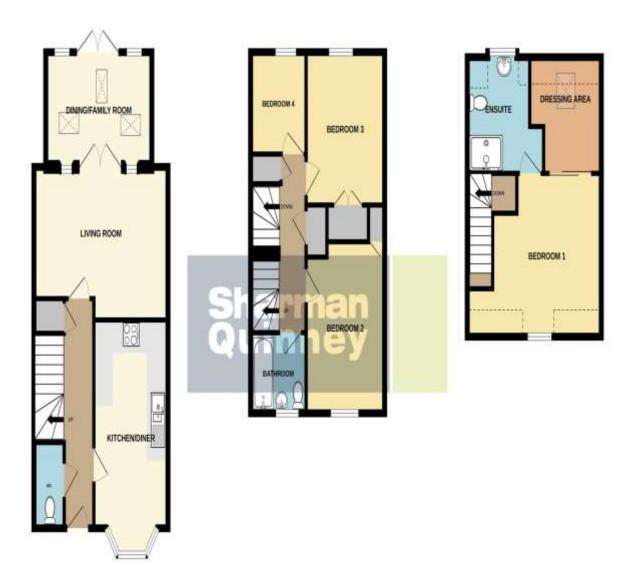

## **Key Features**

- Extended Townhouse
- Four Bedrooms
- En-Suite Shower Room
- Dressing Room
- Two Reception Rooms

Located in a cul-de-sac and is in easy access to local shops and schools, in brief the accommodation comprise of, Entrance Hall with stairs to the first floor, doors to, two piece Downstairs Cloakroom, Kitchen/Diner. Spacious Lounge with double doors opening out to the Dining/Garden Room which has French doors opening out to give access into the Enclosed Rear Garden. First Floor Landing with stairs to the second floor with doors to Three Bedrooms and to the three piece Family Bathroom. From the Second Floor landing door to the Master Bedroom and to the three piece En-Suite Shower Room and also to the Walk in Dressing Room. Outside to the front a driveway providing off road parking and close by a single garage in a block.

**Entrance Hall** 

Downstairs Cloakroom - 5'5" x 3'1"
Kitchen/Diner - 13'9"max x 9'1"max
Lounge - 16'2"max x 11'8"max
Dining/ Garden Room - 12'6" x 8'8"
First Floor Landing - 12'£2max x 3'9"max
(excluding stairs)

Bedroom 2 - 11'9" x 9'1"

Bedroom 3 - 11'8"max x 9'1"max

Bedroom 4 - 7'7" x 6'7"

Family Bathroom - 6'8"max x 5'6"max Second Floor Landing - 3'3" x 2'9" (excluding stairs)

Master Bedroom - 12'8"max x 12'5"max Dressing Room - 7'7"max x 7'7"max (excluding recess)

En-Suite Shower Room - 8'1"max x 7'3"max Single Garage

GROUND FLOOR 1ST FLOOR 2ND FLOOR

To view this property call Sharman Quinney on: **01733 896222** 