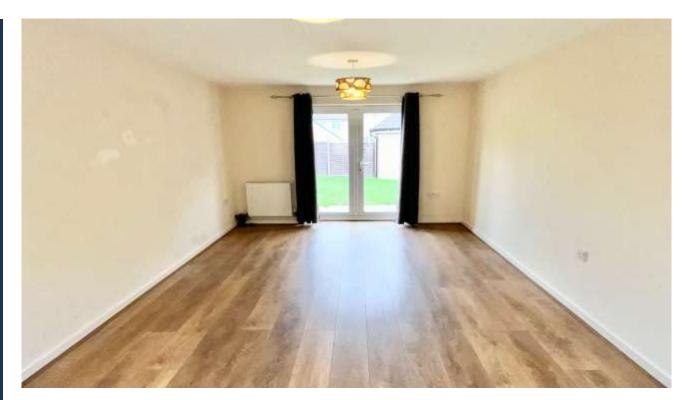

## **Key Features**

- Modern Detached Family Home
- Three Bedrooms
- En-Suite Shower Room
- Downstairs Cloakroom
- Kitchen/Diner

Located in the popular area of Cardea, this Modern Three Bedroom Detached Family Home is being sold with No Upward Chain and in the accommodation comprises of, Entrance Hall with stairs to the first floor landing and doors to, two piece Downstairs Cloakroom, Lounge with French doors to the rear garden, Kitchen/Diner which is fitted with a range of base and eye level units, worktops with a single drainer sink unit, built-in gas hob, electric oven, space for a fridge/freezer, plumbing for a washing machine and French doors to the rear garden. Gallery Landing has doors to, three piece Family Bathroom, Master Bedroom which has two built-in single wardrobes, door to the three piece Ensuite Shower Room. Outside there is a single garage and driveway providing off road parking, Enclosed rear garden.

Entrance Hall - 14'3"max x 6'3"max (including stairs)

Downstairs Cloakroom - 6'3" x 3'7"

Lounge - 18'4" x 10'3"

Kitchen/Diner - 18'4" x 9'2"

First Floor Gallery Landing - 11'7"max x 6'5"max (including stairs)