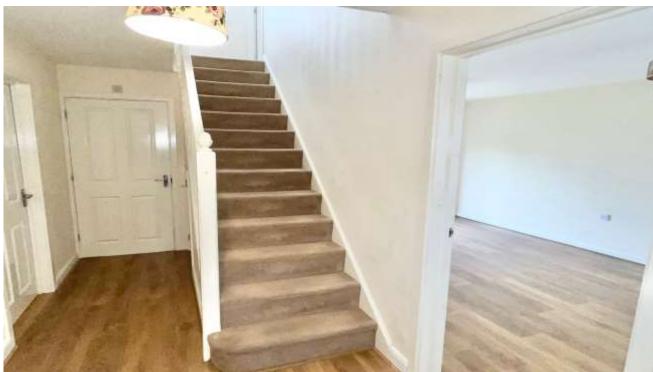

## **Key Features**

- Modern Detached Family Home
- Three Bedrooms
- En-Suite Shower Room
- Downstairs Cloakroom
- Kitchen/Diner

Located in the popular area of Cardea, this Modern Three Bedroom Detached Family Home is being sold with No Upward Chain and in the accommodation comprises of, Entrance Hall with stairs to the first floor landing and doors to, two piece Downstairs Cloakroom, Lounge with French doors to the rear garden, Kitchen/Diner which is fitted with a range of base and eye level units, worktops with a single drainer sink unit, built-in gas hob, electric oven, space for a fridge/freezer, plumbing for a washing machine and French doors to the rear garden. Gallery Landing has doors to, three piece Family Bathroom, Master Bedroom which has two built-in single wardrobes, door to the three piece Ensuite Shower Room. Outside there is a single garage and driveway providing off road parking, Enclosed rear garden.

Entrance Hall - 14'3"max x 6'3"max (including stairs)

Downstairs Cloakroom - 6'3" x 3'7"

Lounge - 18'4" x 10'3"

Kitchen/Diner - 18'4" x 9'2"

First Floor Gallery Landing - 11'7"max x 6'5"max (including stairs)