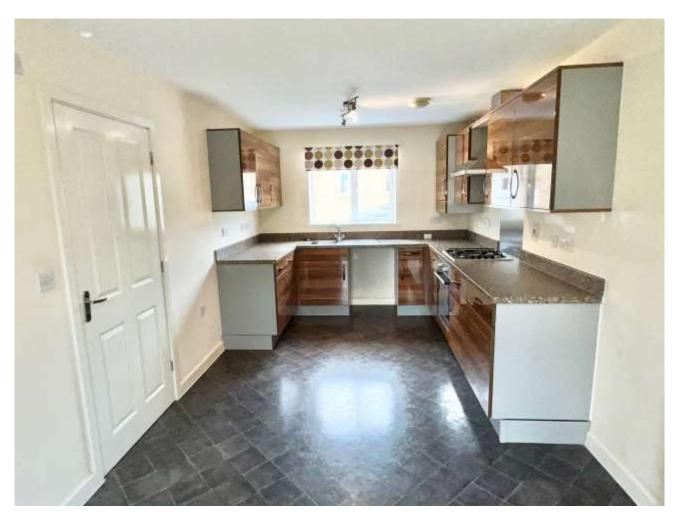

## **Key Features**

- Modern Detached Family Home
- Three Bedrooms
- En-Suite Shower Room
- Downstairs Cloakroom
- Kitchen/Diner

Located in the popular area of Cardea, this Modern Three Bedroom Detached Family Home is being sold with No Upward Chain and in the accommodation comprises of, Entrance Hall with stairs to the first floor landing and doors to, two piece Downstairs Cloakroom, Lounge with French doors to the rear garden, Kitchen/Diner which is fitted with a range of base and eye level units, worktops with a single drainer sink unit, built-in gas hob, electric oven, space for a fridge/freezer, plumbing for a washing machine and French doors to the rear garden. Gallery Landing has doors to, three piece Family Bathroom, Master Bedroom which has two built-in single wardrobes, door to the three piece Ensuite Shower Room. Outside there is a single garage and driveway providing off road parking, Enclosed rear garden.

Entrance Hall - 14'3"max x 6'3"max (including stairs)

Downstairs Cloakroom - 6'3" x 3'7"

Lounge - 18'4" x 10'3"

Kitchen/Diner - 18'4" x 9'2"

First Floor Gallery Landing - 11'7"max x 6'5"max (including stairs)