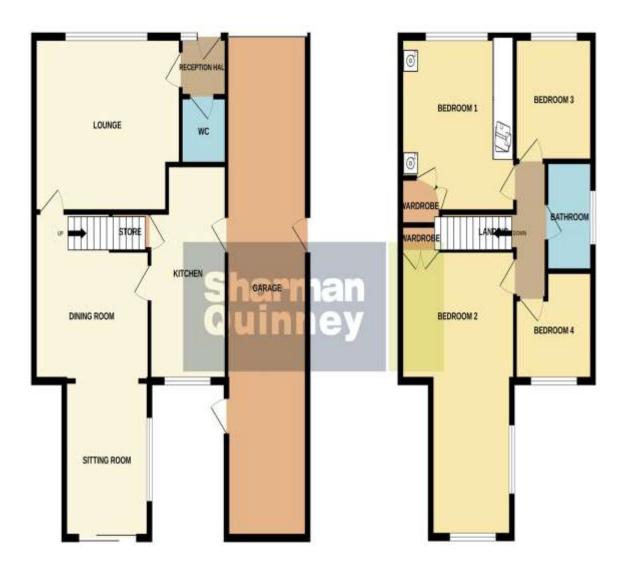

## **Key Features**

- Modern Detached Family Home
- Three Bedrooms
- En-Suite Shower Room
- Downstairs Cloakroom
- Kitchen/Diner

Located in the popular area of Cardea, this Modern Three Bedroom Detached Family Home is being sold with No Upward Chain and in the accommodation comprises of, Entrance Hall with stairs to the first floor landing and doors to, two piece Downstairs Cloakroom, Lounge with French doors to the rear garden, Kitchen/Diner which is fitted with a range of base and eye level units, worktops with a single drainer sink unit, built-in gas hob, electric oven, space for a fridge/freezer, plumbing for a washing machine and French doors to the rear garden. Gallery Landing has doors to, three piece Family Bathroom, Master Bedroom which has two built-in single wardrobes, door to the three piece Ensuite Shower Room. Outside there is a single garage and driveway providing off road parking, Enclosed rear garden.

Entrance Hall - 14'3"max x 6'3"max (including stairs)

Downstairs Cloakroom - 6'3" x 3'7"

Lounge - 18'4" x 10'3"

Kitchen/Diner - 18'4" x 9'2"

First Floor Gallery Landing - 11'7"max x 6'5"max (including stairs)

Master Bedroom - 14'1"max x 10'2"max (including wardrobes)

En-suite Shower Room - 3'9"max x 3'2"max (including shower)

Bedroom 2 - 10'8" x 9"

Bedroom 3 - 9'max x 7'3"max

Family Bathroom - 7'5"max x 6'3"max

Single Garage - 18'5"max x 9'4"max

GROUND FLOOR 1ST FLOOR

To view this property call Sharman Quinney on: **01733 896222** 