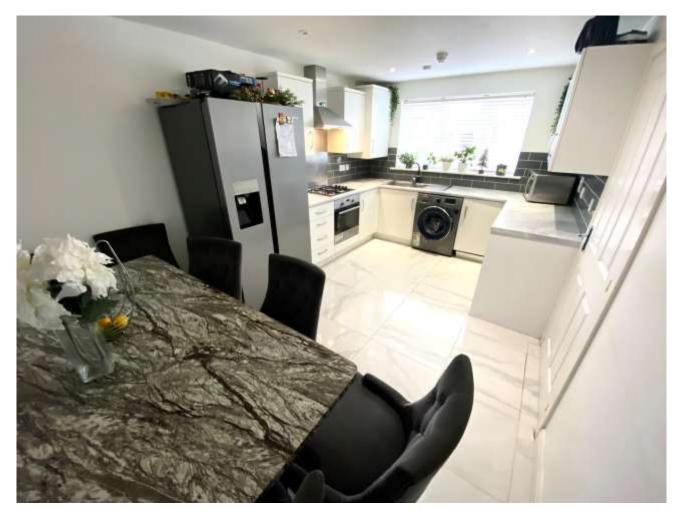

## **Key Features**

- Ensuite to bedroom one
- Four bedrooms
- Kitchen/diner
- Modern living
- Popular location

Downstairs cloakroom - 5.6ft x 2.9ft

Kitchen/diner - 15.3ft x 9.6ft

Lounge - 15.1ft x 10.1ft