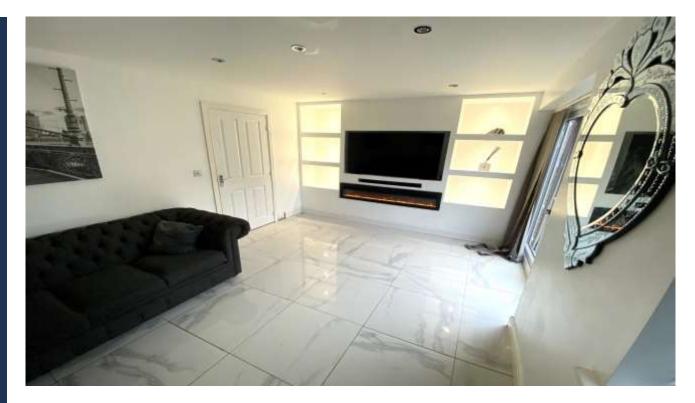

## **Key Features**

- Ensuite to bedroom one
- Four bedrooms
- Kitchen/diner
- Modern living
- Popular location

Downstairs cloakroom - 5.6ft x 2.9ft

Kitchen/diner - 15.3ft x 9.6ft

Lounge - 15.1ft x 10.1ft