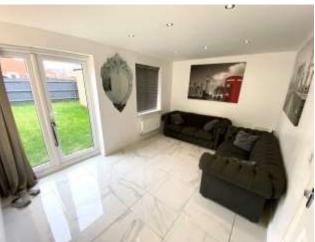

## **Key Features**

- Ensuite to bedroom one
- Four bedrooms
- Kitchen/diner
- Modern living
- Popular location

Downstairs cloakroom - 5.6ft x 2.9ft

Kitchen/diner - 15.3ft x 9.6ft

Lounge - 15.1ft x 10.1ft