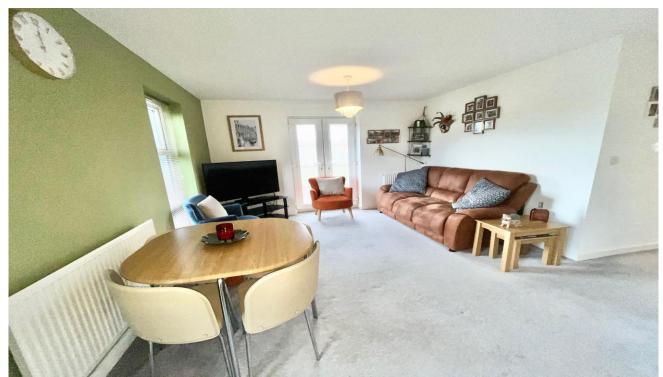

Located close to local shops, schools and amenities, this Ground Floor Flat is a perfect First Time Buyers Home or a great Investment. In brief the accommodation comprises of, Secure entry system to the communal reception area, door to, Entrance Hall with doors to, Open Plan Living comprising of, Lounge/Dining Area with French

doors to the communal grass area, the Kitchen Area has fitted base and eye level units, worktops, stainless steel sink unit, built-in gas hob, electric oven, plumbing for washing machine, space for fridge/freezer. There is Two Double Bedrooms En-Suite Shower Room off the Master Bedroom, also there is a Three Piece Bathroom. Outside, Two Allocated Parking Spaces and a bike store, VIEWINGS ARE HIGHLY RECOMMENDED.

**Entrance Hall** 

Open Plan Living - 18'4"max x 11'2"max Comprising of:

Lounge/Dining Area - 11'8"max x 11'2"max

Kitchen Area -10'5"max x 6'3"max

Master Bedroom - 13'6"max x 10'max

En-Suite Shower Room - 6'7"max x 6'4"max