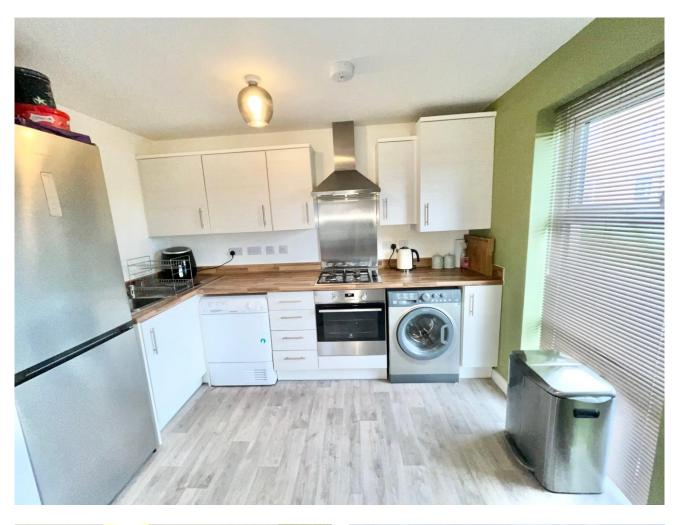

doors to the communal grass area, the Kitchen Area has fitted base and eye level units, worktops, stainless steel sink unit, built-in gas hob, electric oven, plumbing for washing machine, space for fridge/freezer. There is Two Double Bedrooms En-Suite Shower Room off the Master Bedroom, also there is a Three Piece Bathroom. Outside, Two Allocated Parking Spaces and a bike store, VIEWINGS ARE HIGHLY RECOMMENDED.

**Entrance Hall** 

Open Plan Living - 18'4"max x 11'2"max Comprising of:

Lounge/Dining Area - 11'8"max x 11'2"max

Kitchen Area -10'5"max x 6'3"max

Master Bedroom - 13'6"max x 10'max

En-Suite Shower Room - 6'7"max x 6'4"max