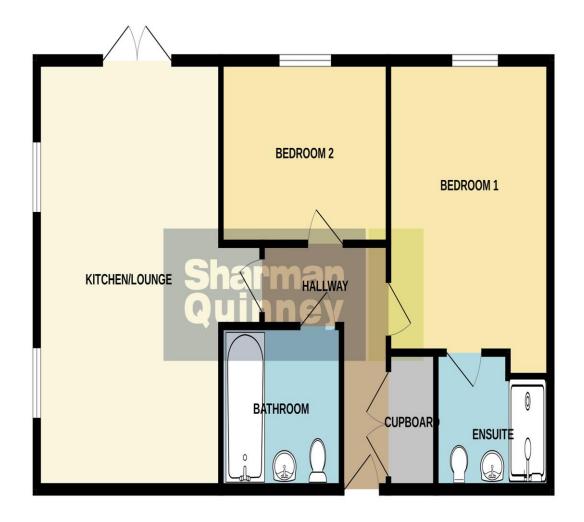

**Entrance Hall** 

Open Plan Living - 18'4"max x 11'2"max Comprising of:

Lounge/Dining Area - 11'8"max x 11'2"max

Kitchen Area -10'5"max x 6'3"max

Master Bedroom - 13'6"max x 10'max

En-Suite Shower Room - 6'7"max x 6'4"max

Bedroom 2 - 10'3" 8'2"

Fitted Bathroom - 7'2"max x 5'5"max (irregular shaped room)

## **GROUND FLOOR**

To view this property call Sharman Quinney on: **01733 896222** 