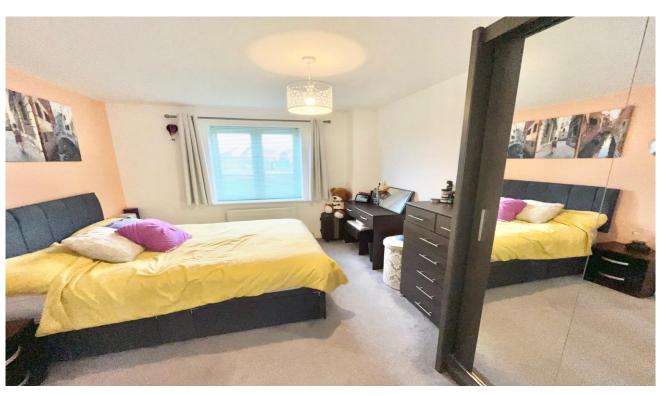

Located close to local shops, schools and amenities, this Ground Floor Flat is a perfect First Time Buyers Home or a great Investment. In brief the accommodation comprises of, Secure entry system to the communal reception area, door to, Entrance Hall with doors to, Open Plan Living comprising of, Lounge/Dining Area with French

doors to the communal grass area, the Kitchen Area has fitted base and eye level units, worktops, stainless steel sink unit, built-in gas hob, electric oven, plumbing for washing machine, space for fridge/freezer. There is Two Double Bedrooms En-Suite Shower Room off the Master Bedroom, also there is a Three Piece Bathroom. Outside, Two Allocated Parking Spaces and a bike store, VIEWINGS ARE HIGHLY RECOMMENDED.

**Entrance Hall** 

Open Plan Living - 18'4"max x 11'2"max Comprising of:

Lounge/Dining Area - 11'8"max x 11'2"max

Kitchen Area -10'5"max x 6'3"max

Master Bedroom - 13'6"max x 10'max

En-Suite Shower Room - 6'7"max x 6'4"max