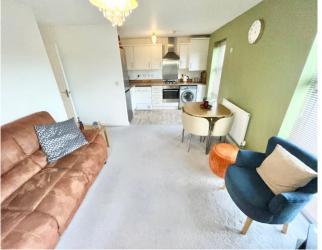

Located close to local shops, schools and amenities, this Ground Floor Flat is a perfect First Time Buyers Home or a great Investment. In brief the accommodation comprises of, Secure entry system to the communal reception area, door to, Entrance Hall with doors to, Open Plan Living comprising of, Lounge/Dining Area with French

**Entrance Hall** 

Open Plan Living - 18'4"max x 11'2"max Comprising of:

Lounge/Dining Area - 11'8"max x 11'2"max

Kitchen Area -10'5"max x 6'3"max

Master Bedroom - 13'6"max x 10'max

En-Suite Shower Room - 6'7"max x 6'4"max