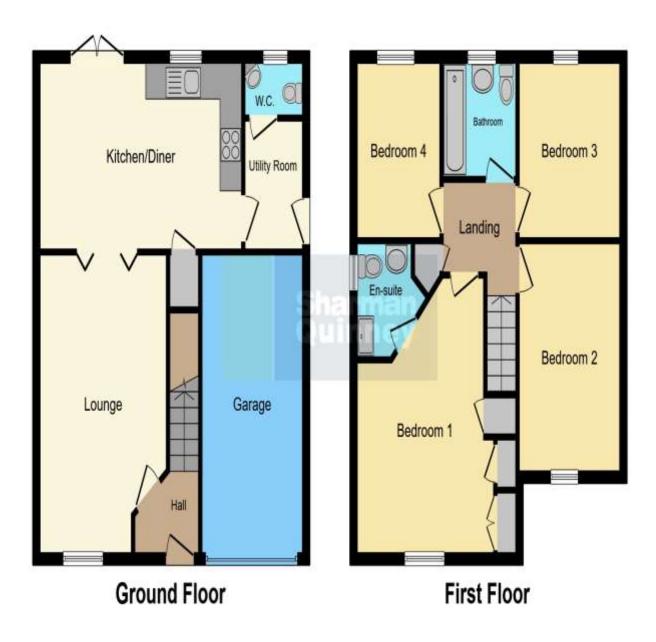

## **Key Features**

- Modern Detached Family Home
- Four Bedrooms
- En-Suite Shower Room
- Fitted Kitchen/Diner
- Utility Room

Located close to local shops and Schools this well presented Detached Family Home briefly comprises of Entrance Hall with stairs to the first floor, door to the Lounge with a feature log effect electric fire, opening through to the fitted Kitchen|Diner which has a range of fitted base and eye level units, matching breakfast bar and fitted appliances, door to the Utility Room and to the two Piece Downstairs Cloakroom. First Floor Landing has doors giving access into the Four Bedrooms, En- Suite Shower Room and the three piece Family Bathroom. Outside frontage open plan, driveway providing off road parking and leads to the Single Garage with light and power connected.Rear Garden is enclosed and laid mainly to law.

**Entrance Hall** 

Lounge- 15'6"max x 11'max

Fitted kitchen/Diner - 18'4" x 10'3"

Utility Room - 7'1" x 5'6"

Downstairs Cloakroom- 5'3"max x 2'9"max

First Floor Landing- 6'8" x 5'8"

Master Bedroom- 13'8"max x 12'4"max (irregular shaped room)

**En-Suite Shower Room** 

Bedroom 2- 12'2"max x 9'2"max (including wardrobes)

Bedroom 3- 9'6"max x 9'3"max (including wardrobes)

Bedroom 4- 9'6" x 7'2"

Family Bathroom - 6'8"max x 6'3"max

Single Garage- 15'8"max x 9'2"max