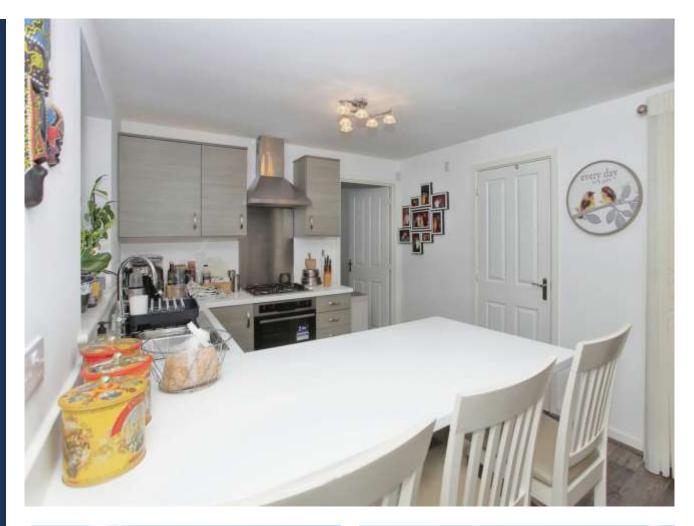

## **Key Features**

- Modern Detached Family Home
- Four Bedrooms
- En-Suite Shower Room
- Fitted Kitchen/Diner
- Utility Room

Located close to local shops and Schools this well presented Detached Family Home briefly comprises of Entrance Hall with stairs to the first floor, door to the Lounge with a feature log effect electric fire, opening through to the fitted Kitchen|Diner which has a range of fitted base and eye level units, matching breakfast bar and fitted appliances, door to the Utility Room and to the two Piece Downstairs Cloakroom. First Floor Landing has doors giving access into the Four Bedrooms, En- Suite Shower Room and the three piece Family Bathroom. Outside frontage open plan, driveway providing off road parking and leads to the Single Garage with light and power connected.Rear Garden is enclosed and laid mainly to law.

**Entrance Hall** 

Lounge- 15'6"max x 11'max

Fitted kitchen/Diner - 18'4" x 10'3"

Utility Room - 7'1" x 5'6"

Downstairs Cloakroom- 5'3"max x 2'9"max

First Floor Landing- 6'8" x 5'8"

Master Bedroom- 13'8"max x 12'4"max (irregular shaped room)