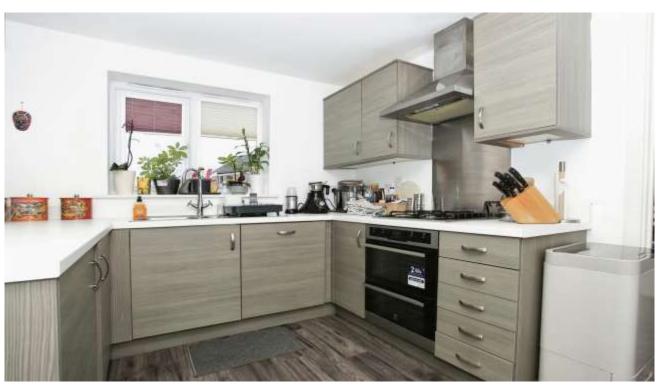

## **Key Features**

- Modern Detached Family Home
- Four Bedrooms
- En-Suite Shower Room
- Fitted Kitchen/Diner
- Utility Room

Located close to local shops and Schools this well presented Detached Family Home briefly comprises of Entrance Hall with stairs to the first floor, door to the Lounge with a feature log effect electric fire, opening through to the fitted Kitchen|Diner which has a range of fitted base and eye level units, matching breakfast bar and fitted appliances, door to the Utility Room and to the two Piece Downstairs Cloakroom. First Floor Landing has doors giving access into the Four Bedrooms, En- Suite Shower Room and the three piece Family Bathroom. Outside frontage open plan, driveway providing off road parking and leads to the Single Garage with light and power connected.Rear Garden is enclosed and laid mainly to law.

**Entrance Hall** 

Lounge- 15'6"max x 11'max

Fitted kitchen/Diner - 18'4" x 10'3"

Utility Room - 7'1" x 5'6"

Downstairs Cloakroom- 5'3"max x 2'9"max

First Floor Landing- 6'8" x 5'8"

Master Bedroom- 13'8"max x 12'4"max (irregular shaped room)