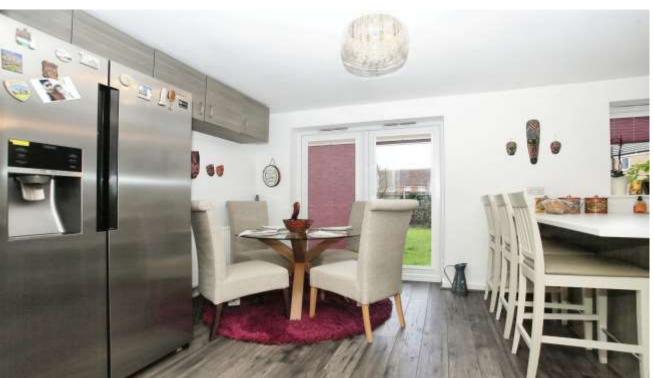

## **Key Features**

- Modern Detached Family Home
- Four Bedrooms
- En-Suite Shower Room
- Fitted Kitchen/Diner
- Utility Room

Located close to local shops and Schools this well presented Detached Family Home briefly comprises of Entrance Hall with stairs to the first floor, door to the Lounge with a feature log effect electric fire, opening through to the fitted Kitchen|Diner which has a range of fitted base and eye level units, matching breakfast bar and fitted appliances, door to the Utility Room and to the two Piece Downstairs Cloakroom. First Floor Landing has doors giving access into the Four Bedrooms, En- Suite Shower Room and the three piece Family Bathroom. Outside frontage open plan, driveway providing off road parking and leads to the Single Garage with light and power connected.Rear Garden is enclosed and laid mainly to law.

**Entrance Hall** 

Lounge- 15'6"max x 11'max

Fitted kitchen/Diner - 18'4" x 10'3"

Utility Room - 7'1" x 5'6"

Downstairs Cloakroom- 5'3"max x 2'9"max

First Floor Landing- 6'8" x 5'8"

Master Bedroom- 13'8"max x 12'4"max (irregular shaped room)