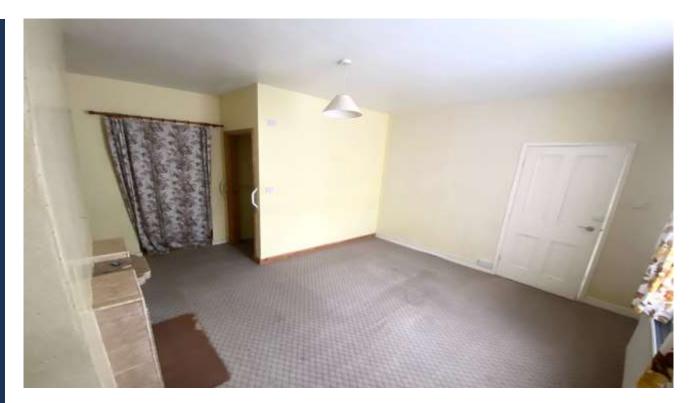

Lounge - 14.00ft x 12.00ft

Second reception room - 14.00ft x 12.00ft

Kitchen - 11.00ft x 10.00ft

Shower room

Lean too Sun room

First floor:

Bedroom 1 - 14.00ft x 12.00ft

Bedroom 2 - 14.00ft x 12.00ft