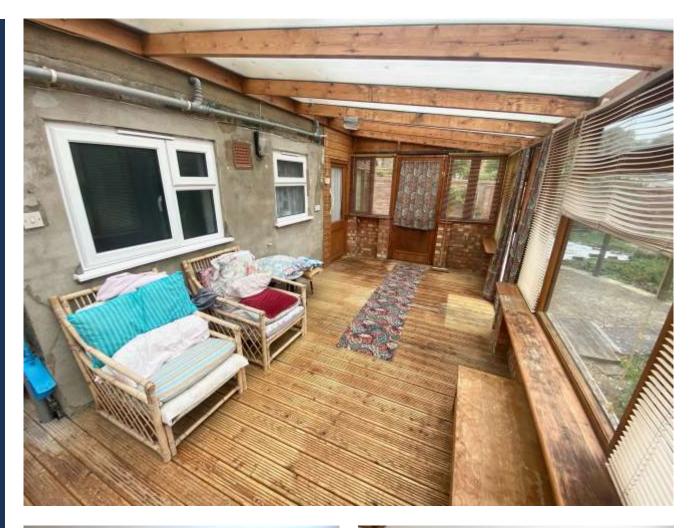

Lounge - 14.00ft x 12.00ft

Second reception room - 14.00ft x 12.00ft

Kitchen - 11.00ft x 10.00ft

Shower room

Lean too Sun room

First floor:

Bedroom 1 - 14.00ft x 12.00ft

Bedroom 2 - 14.00ft x 12.00ft