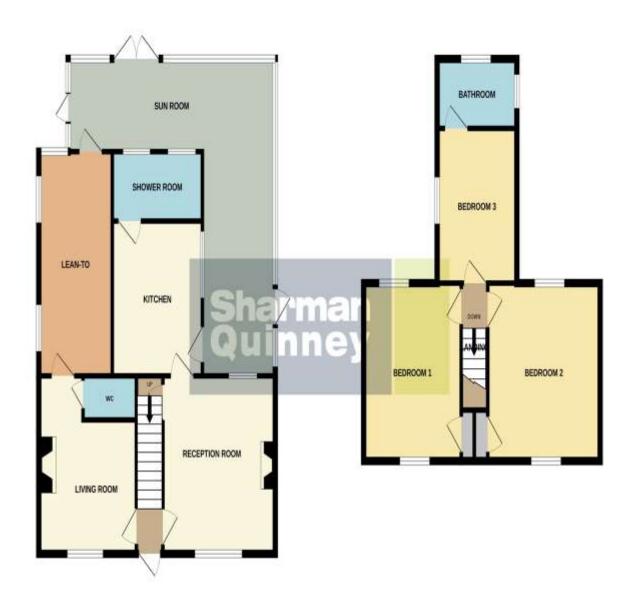

Lounge - 14.00ft x 12.00ft

Second reception room - 14.00ft x 12.00ft

Kitchen - 11.00ft x 10.00ft

Shower room

Lean too Sun room

First floor:

Bedroom 1 - 14.00ft x 12.00ft

Bedroom 2 - 14.00ft x 12.00ft

Bedroom 3 - 11.20ft x 10.40ft

Family bathroom

GROUND FLOOR 1ST FLOOR

White every attempt has been made to ensure the accuracy of the fleoplan contained here, measurements of door, window, woman and any other terms are approximate and no responsibility is also not any every measurement. This pervisor, is not inflamation proposed only and notated be used as such by any prospective punchaser. The services, systems and appliances shown have not been rested and no guarantee as to their operations for efficiency can be given.