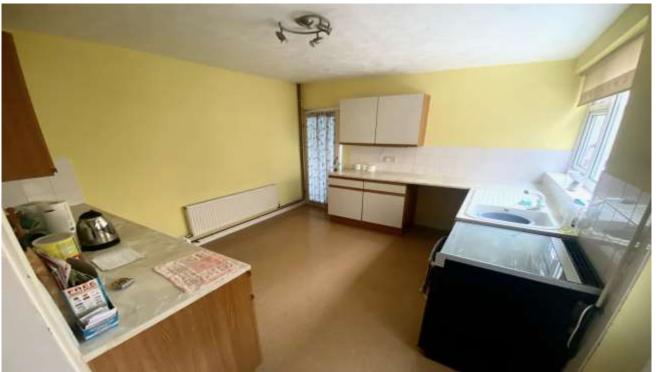

Lounge - 14.00ft x 12.00ft

Second reception room - 14.00ft x 12.00ft

Kitchen - 11.00ft x 10.00ft

Shower room

Lean too Sun room

First floor:

Bedroom 1 - 14.00ft x 12.00ft

Bedroom 2 - 14.00ft x 12.00ft