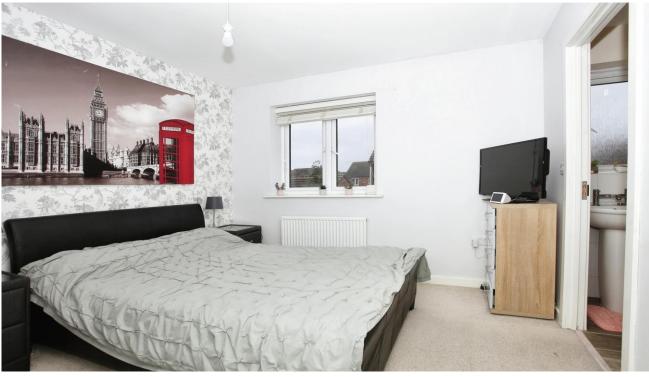

First Floor Landing Storage cupboard, door to:

Bedroom 1 - 11'4" maximum into recess x 9'10"

**En-Suite Shower Room** 

Bedroom 2 - 7'10" x 9'5"

Bedroom 3 - 8'8" x 6'10"

Family Bathroom

Outside there is a driveway to the side, leading to a garage. Enclosed rear garden.