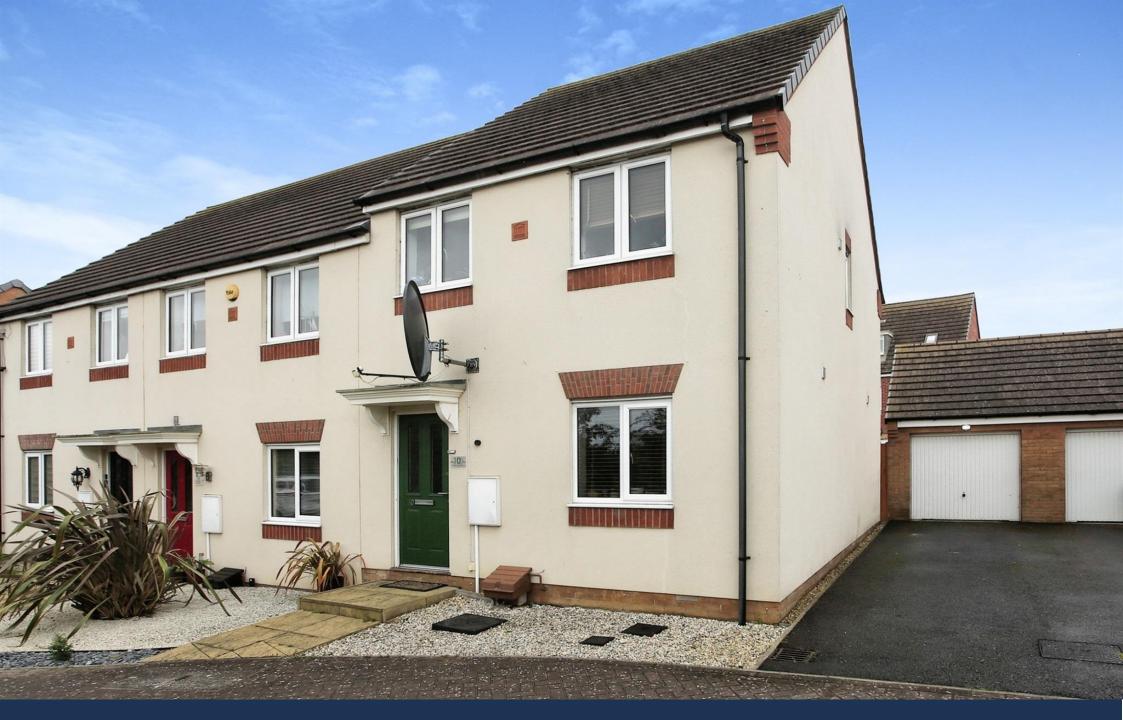

Violeta Crescent, Peterborough

Offers in Excess of £245,000 Freehold

Sharman Quinney

## **Key Features**

- Ground floor WC
- Close to local amenities
- Lounge
- Kitchen diner
- Good transport links

Accommodation Includes

**Entrance Hall** 

Cloakroom

Lounge - 15'1" x 11'3"

Kitchen/Diner - 14'11" x 11'4"