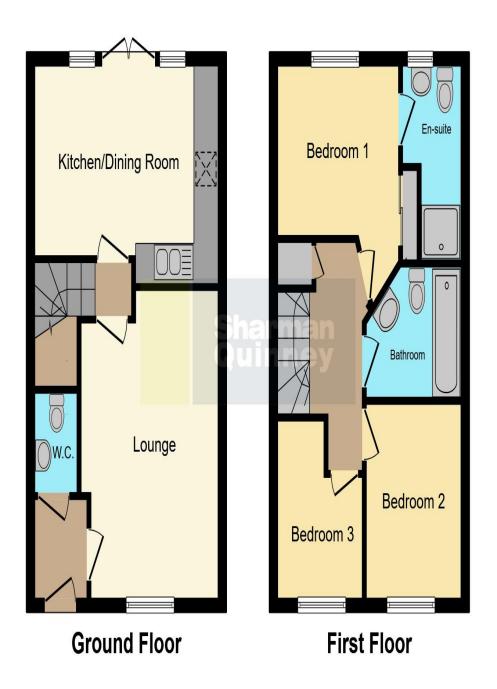

## **Key Features**

- Ground floor WC
- Close to local amenities
- Lounge
- Kitchen diner
- Good transport links

Accommodation Includes

**Entrance Hall** 

Cloakroom

Lounge - 15'1" x 11'3"

Kitchen/Diner - 14'11" x 11'4"

First Floor Landing Storage cupboard, door to:

Bedroom 1 - 11'4" maximum into recess x 9'10"

**En-Suite Shower Room** 

Bedroom 2 - 7'10" x 9'5"

Bedroom 3 - 8'8" x 6'10"

Family Bathroom

Outside there is a driveway to the side, leading to a garage. Enclosed rear garden.