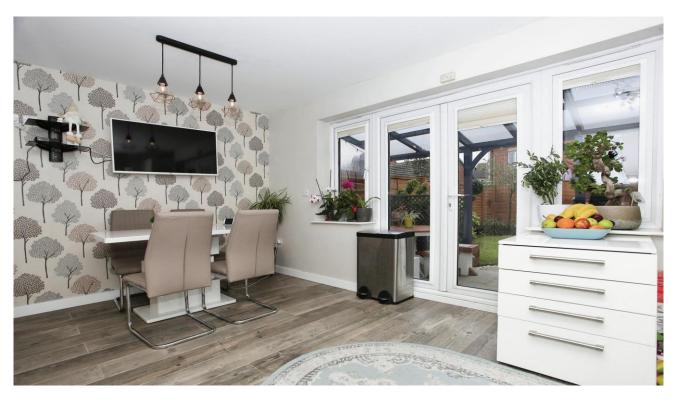

## **Key Features**

- Ground floor WC
- Close to local amenities
- Lounge
- Kitchen diner
- Good transport links

Accommodation Includes

**Entrance Hall** 

Cloakroom

Lounge - 15'1" x 11'3"

Kitchen/Diner - 14'11" x 11'4"