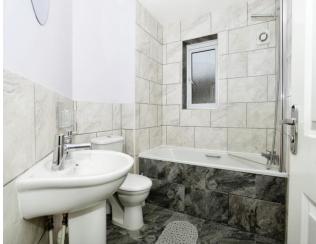

First Floor Landing Storage cupboard, door to:

Bedroom 1 - 11'4" maximum into recess x 9'10"

**En-Suite Shower Room** 

Bedroom 2 - 7'10" x 9'5"

Bedroom 3 - 8'8" x 6'10"

Family Bathroom

Outside there is a driveway to the side, leading to a garage. Enclosed rear garden.