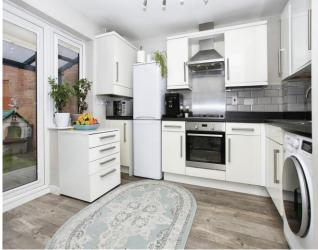

## **Key Features**

- Ground floor WC
- Close to local amenities
- Lounge
- Kitchen diner
- Good transport links

Accommodation Includes

**Entrance Hall** 

Cloakroom

Lounge - 15'1" x 11'3"

Kitchen/Diner - 14'11" x 11'4"