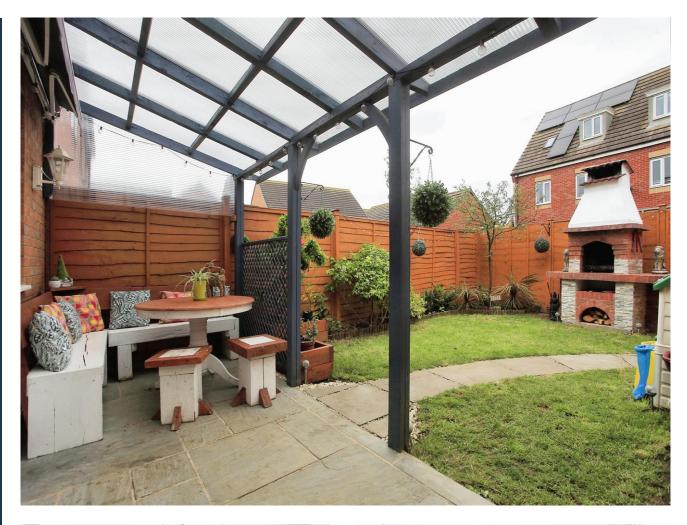

First Floor Landing Storage cupboard, door to:

Bedroom 1 - 11'4" maximum into recess x 9'10"

**En-Suite Shower Room** 

Bedroom 2 - 7'10" x 9'5"

Bedroom 3 - 8'8" x 6'10"

Family Bathroom

Outside there is a driveway to the side, leading to a garage. Enclosed rear garden.