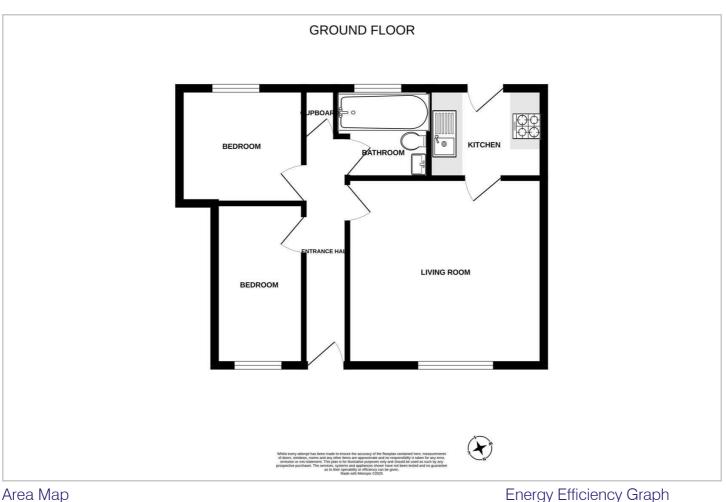

Living Room 13'1" x 13'8" This light airy room is the focal point of the flat/ It has been newly refurbished from throughout and benefits from underfloor heating.

Bedroom 2 11'4" x 6'2" A good sized double bedroom

Bedroom 1 10'3" x 8'

Facing the rear this quiet bedroom overlooks the garden/yard area

#### Kitchen

A brand new kitchen with new fitted cooker and oven. There is plenty of storage and workspace with door leading out to the rear yard

Bathroom A modern bathroom with bath and showe