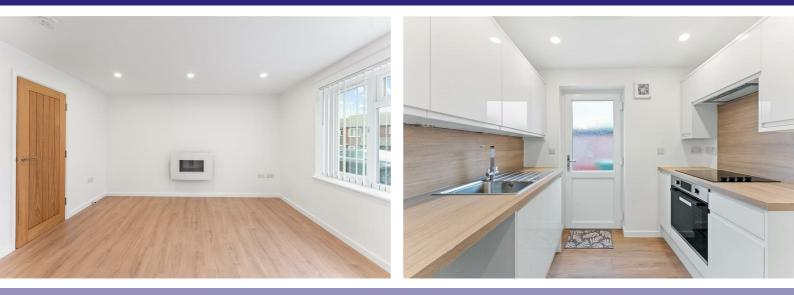

Living Room 13'1" x 13'8" This light airy room is the focal point of the flat/ It has been newly refurbished from throughout and benefits from underfloor heating.

Bedroom 2 11'4" x 6'2" A good sized double bedroom

#### Kitchen

A brand new kitchen with new fitted cooker and oven. There is plenty of storage and workspace with door leading out to the rear yard

Bathroom A modern bathroom with bath and showe