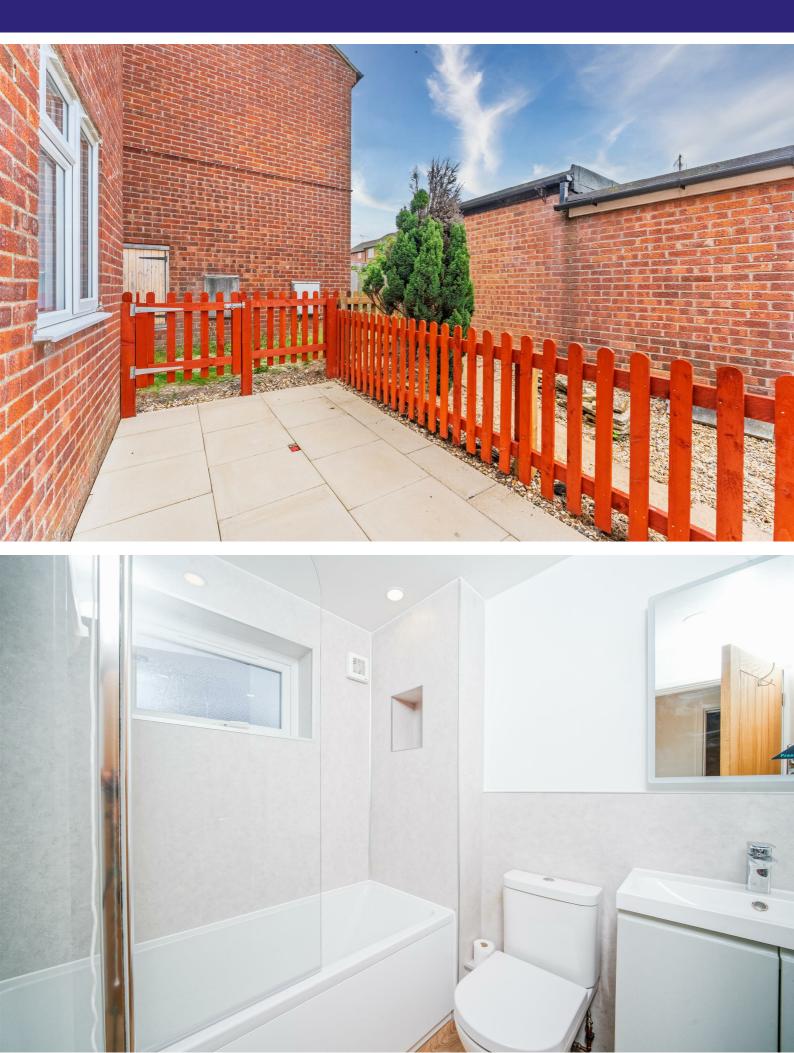

#### Kitchen

A brand new kitchen with new fitted cooker and oven. There is plenty of storage and workspace with door leading out to the rear yard

Bathroom A modern bathroom with bath and showe

#### Outside Space

To the rear of the property is a small garden area. This would make a lovely spot for kids to play safely of for pets to have their own space. In addition there is Garage