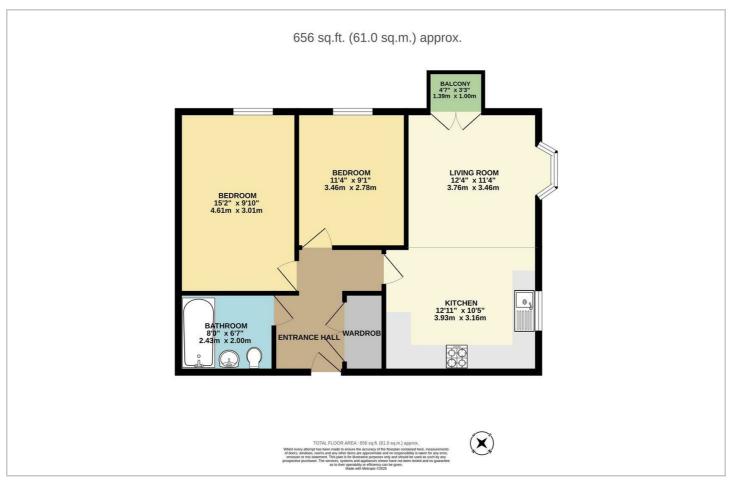

# 22 Sorrel Place





## Description

- Shared ownership
- Open plan living room and
  Modern Bathroom
- Balcony
- High quality decor
- Service charge £151.31 per
- 2 x Double bedrooms
- Parking
- Low rent only £126.31 per







#### Floor Plan



#### Area Map



#### Viewing

Please contact us on 0117 973 9394 if you wish to arrange a viewing appointment for this property or require further information.

### **Energy Efficiency Graph**



These particulars, whilst believed to be accurate are set out as a general outline only for guidance and do not constitute any part of an offer or contract. Intending purchasers should not rely on them as statements of representation of fact, but must satisfy themselves by inspection or otherwise as to their accuracy. No person in this firms employment has the authority to make or give any representation or warranty in respect of the property.