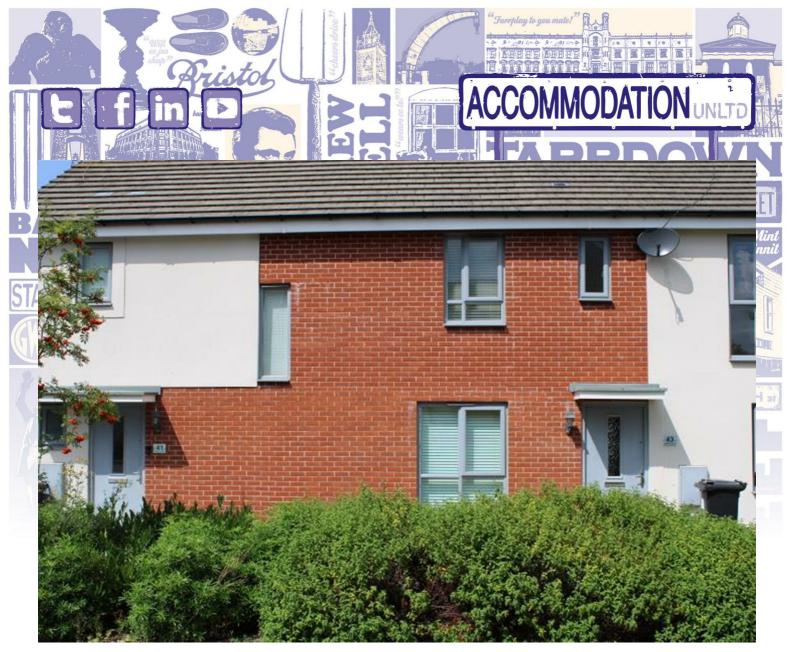

43 Wallshut Wood, Bristol, BS16 1GJ £2,800 Per Month

3 P 1

PRICE REDUCTION PRICE REDUCTION STUDENT HOUSE CLOSE TO UWE We are delighted to offer this immaculate 4 bedroom house just a short walk from UWE. This property is ideal for Students wanting a top grade house with easy access to UWE. The property comprises of 4 x double bedrooms an open plan kitchen/living room an en-suite shower room a family bathroom and a third WC. There is a brand new kitchen (Fitted August 2021 All new furniture and modern decor make this one of the best student houses around. The rent includes a cleaner every fortnight and a gardener to keep the lawn tidy