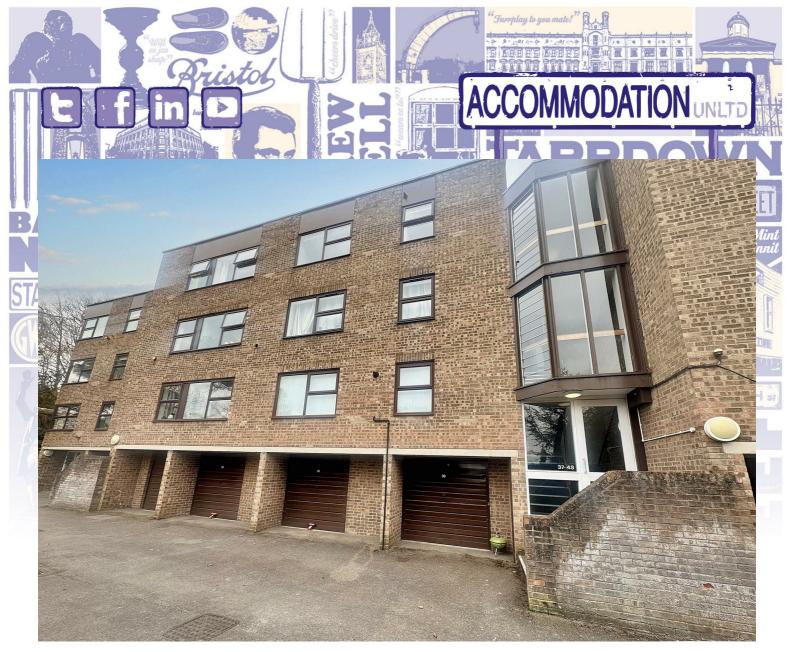

Goodeve Park, Sneyd Park, BS9 1QF £1,250 PCM

We are delighted to offer this stunning 1 bedroom Top Floor Flat in desirable Sneyd Park. The flat comprises of a spacious stylish open plan kitchen/ living room, large double bedroom and bathroom with bath and overhead shower. From the bathroom there is access to a small utility area which provides extra storage. Also the flat benefits of beautiful viewings and lots of natural light. There are parking spaces available. Immaculate communal garden and a very convenient SWIMMING POOL and SAUNA! The flat has been recently redecorated. Early viewings highly recommended.