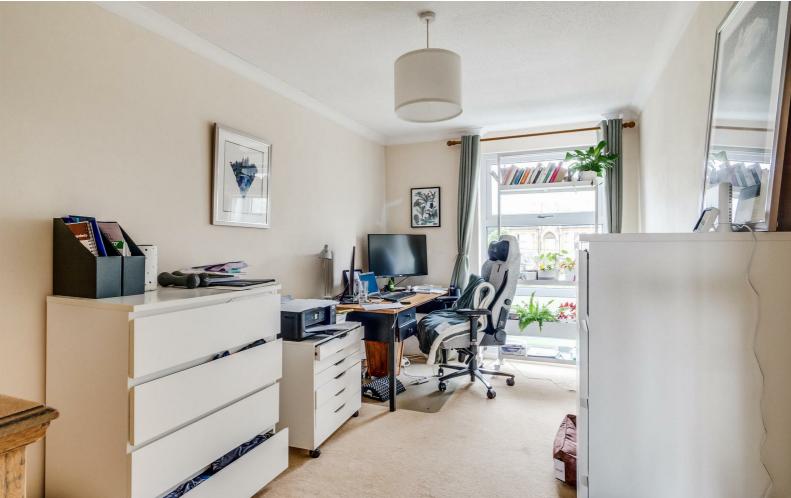

#### Bedroom 2

15'6" x 7'11'

This is a genuine double bedroom and is currently used by the occupant as her home office. It is perfect as a home office but would also work as a guest room, pursery or even a room for a lodger if you wanted a little help with the mortgage.