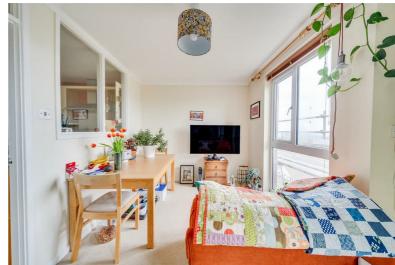

#### Kitcher

9'11" v 8'6

A modern fitted kitchen adjoining the dining area. There are plenty of units and work tops. There is a large window once agair giving plenty of natural light and it brings the kitchen into the living area whilst still keeping it enclosed

#### Bedroom 2

15'6" x 7'11'

This is a genuine double bedroom and is currently used by the occupant as her home office. It is perfect as a home office but would also work as a guest room, pursery or even a room for a lodger if you wanted a little help with the mortgage.