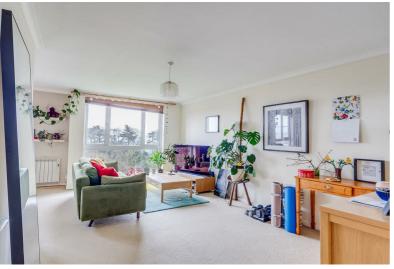

#### Living Room

21'6" x 20'6"

This L-Shaped living room is the standout room of the apartment with large windows facing south it offers stunning views over the city. With its southerly aspect there is plenty of natural light and the room is configured in such a way that there is a definite sitting area and dining area.