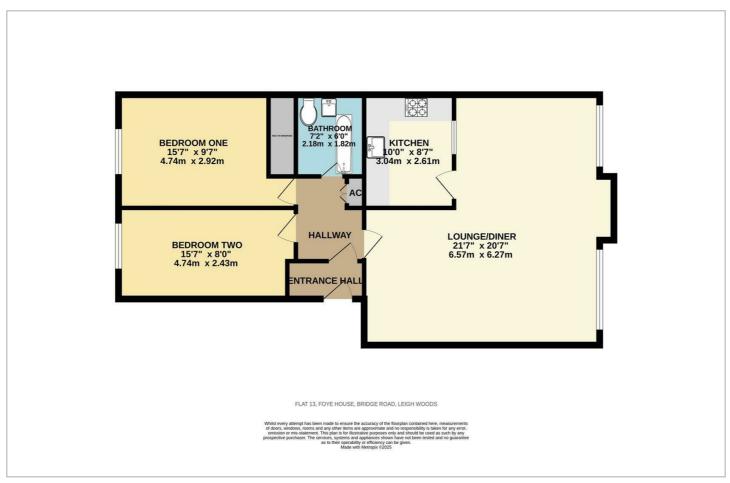

### Floor Plan

#### Living Room

21'6" x 20'6"

This L-Shaped living room is the standout room of the apartment with large windows facing south it offers stunning views over the city. With its southerly aspect there is plenty of natural light and the room is configured in such a way that there is a definite sitting area and dining area.

#### Kitcher

9'11" v 8'6

A modern fitted kitchen adjoining the dining area. There are plenty of units and work tops. There is a large window once agair giving plenty of natural light and it brings the kitchen into the living area whilst still keeping it enclosed

#### Bedroom 1

15'6" x 9'6"

A good sized bedroom at the front of the property. The room has a large 3 door fitted wardrobe and there is plenty of space left for drawers dressing tables etc

#### Bedroom 2

15'6" x 7'11'

This is a genuine double bedroom and is currently used by the occupant as her home office. It is perfect as a home office but would also work as a guest room, pursery or even a room for a lodger if you wanted a little help with the mortgage.

#### Rathroom

7'1" x 5'11

A modern bathroom with fitted white suite. It is tiled from floor to ceiling and has both an electric shower and mixer tap shower