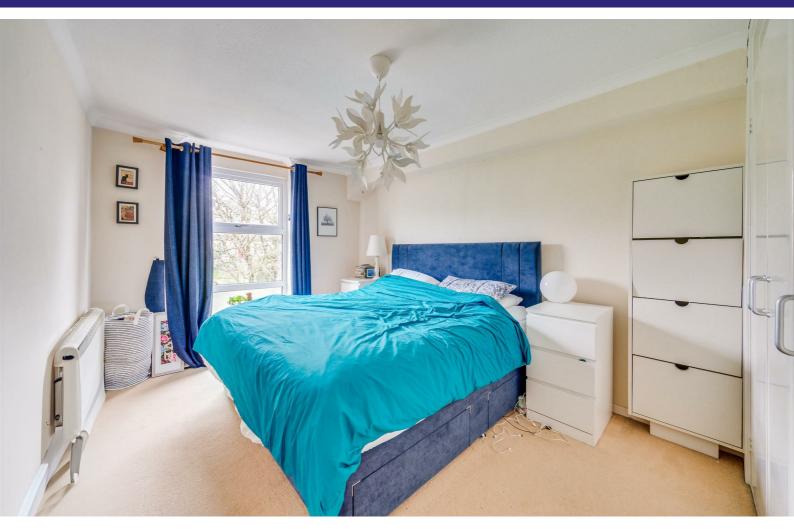

#### Bedroom 1

15'6" x 9'6"

A good sized bedroom at the front of the property. The room has a large 3 door fitted wardrobe and there is plenty of space left for drawers dressing tables etc