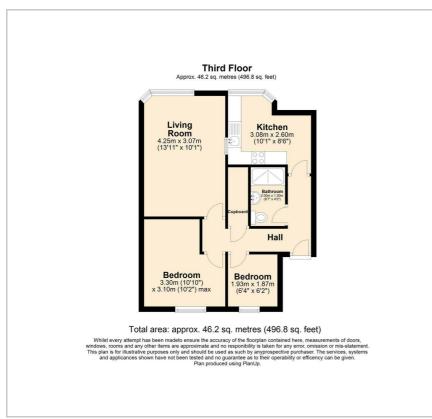

## **ACCOMMODATION** UNLTD



Floor Plan Area Map





## **Energy Efficiency Graph**





## Viewing

Please contact us on 0117 973 9394 if you wish to arrange a viewing appointment for this property or require further information.



A well presented two bedroom apartment at under £200,000. We are pleased to offer this two bedroom apartment in the ever popular Totterdown area Walkable to Temple Quay Temple Meads and the City Centre this would make a perfect home for a first time buyer or an investor looking for a buy to let investment



These particulars, whilst believed to be accurate are set out as a general outline only for guidance and do not constitute any part of an offer or contract. Intending purchasers should not rely on them as statements of representation of fact, but must satisfy themselves by inspection or otherwise as to t