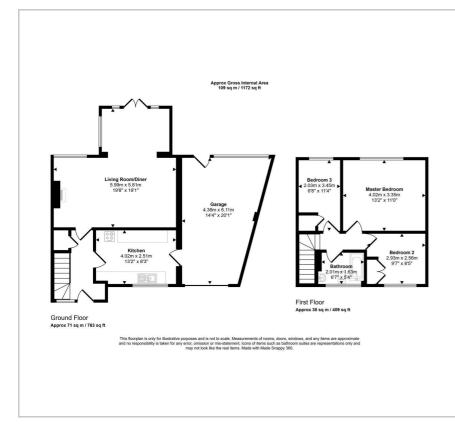

# ACCOMMODATION



 $\bigcirc$ 

- E

14 Wyatts Close Nailsea, North Somerset, BS48 2JH £325,000

#### Floor Plan

### Area Map





#### Energy Efficiency Graph



#### Viewing

Please contact us on 0117 973 9394 if you wish to arrange a viewing appointment for this property or require further information.

- Nailsea location
- In need of modernisation
- Possibility ot extend
- 3 Bedrooms
- Large plot
- Large living room Diner

#### OPEN HOUSE 30TH NOVEMBER

FIRST TIME ON THE MARKET FOR 40 YEARS. If you are looking for a project then look no further. We are delighted to offer this 3 bedroom semi-detached house in a quiet cul-de-sac in the heart of popular Nailsea. in need of modernisation, this house will make a fantastic family home. With a large garage and large garden there is scope to extend (Subject to permission). If you have been looking for a project to make your forever home in Nailsea, an early viewing is