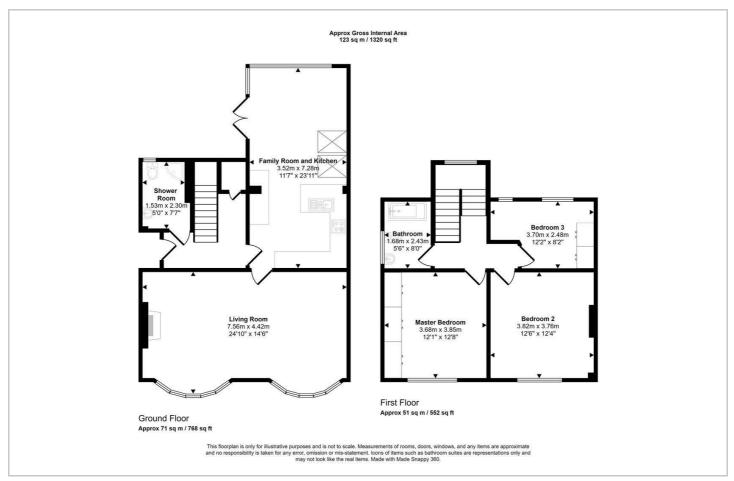

urn

Henleaze, Bristol, BS9 4RH £800,000









# 16 Hill Burn





# Description

Do you want to to live in this stunning 3 bedroom detached house with potential to for a loft conversion? Situated in one of Henleaze's most sought after roads. We are delighted to offer this immaculate house on Hill Burn with three bedrooms, two bathrooms a large kitchen family room and a stylish sitting room.

There is a great opportunity to extend into the loft as a previous owner fitted a Dormer window and boarded and the floor ready for conversion. Subject to the property permissions an extra bedroom could be added quickly and efficiently

- Detached
- 3 Bedrooms
- Large living room
- Large garden with Summer house
- Henleaze location
- Contemporary décor
- Kitchen family room







#### Floor Plan



### Area Map



#### Viewing

Please contact us on 0117 973 9394 if you wish to arrange a viewing appointment for this property or require further information.

## **Energy Efficiency Graph**



These particulars, whilst believed to be accurate are set out as a general outline only for guidance and do not constitute any part of an offer or contract. Intending purchasers should not rely on them as statements of representation of fact, but must satisfy themselves by inspection or otherwise as to their accuracy. No person in this firms employment has the authority to make or give any representation or warranty in respect of the property.