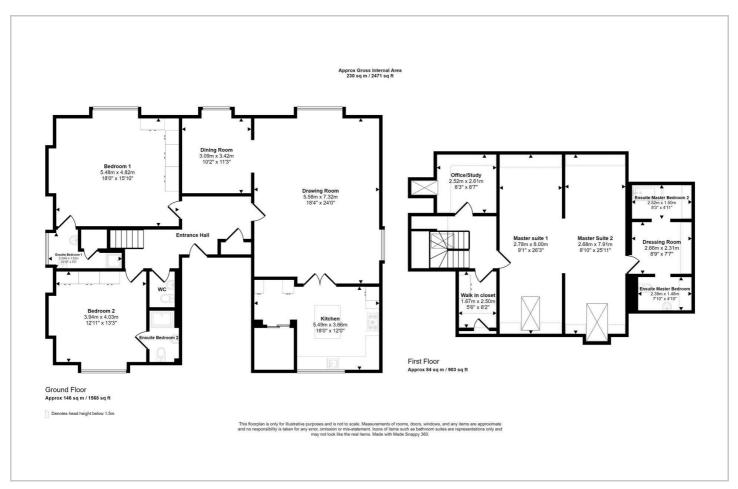

# The Mount Mount Way





# Description

#### PRICE REDUCTION

Why live in Bristol when 30 minutes away you could have the apartment of your dreams for half the price of an equivalen property in the city?

This stunning penthouse maisonette has it all. A private lift directly to the flat, extensive grounds, 3 bedroom suites a stunning drawing room and wonderful views. all this just 30 minutes from Bristol and all for only £499,950







#### Floor Plan



### Area Map



#### Viewing

Please contact us on 0117 973 9394 if you wish to arrange a viewing appointment for this property or require further information.

## **Energy Efficiency Graph**



These particulars, whilst believed to be accurate are set out as a general outline only for guidance and do not constitute any part of an offer or contract. Intending purchasers should not rely on them as statements of representation of fact, but must satisfy themselves by inspection or otherwise as to their accuracy. No person in this firms employment has the authority to make or give any representation or warranty in respect of the property.