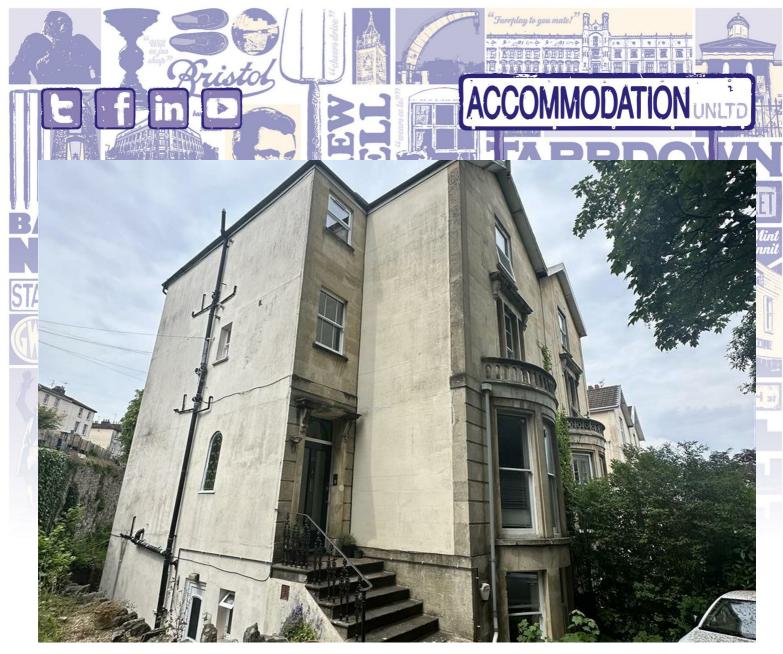

## 65 Cotham Brow, Bristol, BS6 6AW £1,750

We are pleased to offer this fully furnished charming garden flat with allocated parking in the sought-after area of Cotham,. This delightful flat boasts a spacious reception room, along with two cosy double bedrooms, this property offers ample space for a small family or two sharers looking to reside in this vibrant neighbourhood.