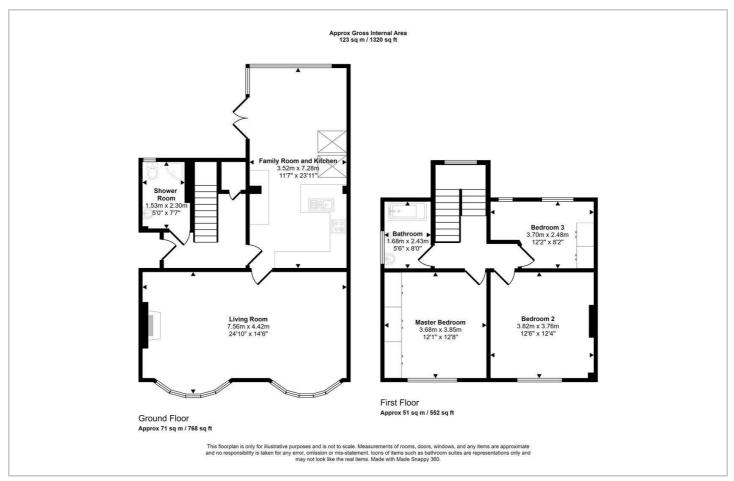

this property is the large garden, complete with a summer house. Imagine lazy summer days spent in your own private oasis, hosting barbecues or simply enjoying the peace and tranquillity of your surroundings.

Situated on a quiet road, this home offers a serene retreat from the hustle and bustle of city life. And with parking available for one vehicle, you'll never have to worry about finding a spot after a long day.

Don't miss out on the opportunity to make this excellent family home yours. Contact us today to arrange a viewing and take the first step towards creating lasting memories in this wonderful property in Henleaze.

- Detached
- 3 Bedrooms
- Large living room
- Large garden with Summer house
- Henleaze location
- Contemporary décor
- Kitchen family room







#### Floor Plan



### Area Map



#### Viewing

Please contact us on 0117 973 9394 if you wish to arrange a viewing appointment for this property or require further information.

# **Energy Efficiency Graph**



These particulars, whilst believed to be accurate are set out as a general outline only for guidance and do not constitute any part of an offer or contract. Intending purchasers should not rely on them as statements of representation of fact, but must satisfy themselves by inspection or otherwise as to their accuracy. No person in this firms employment has the authority to make or give any representation or warranty in respect of the property.