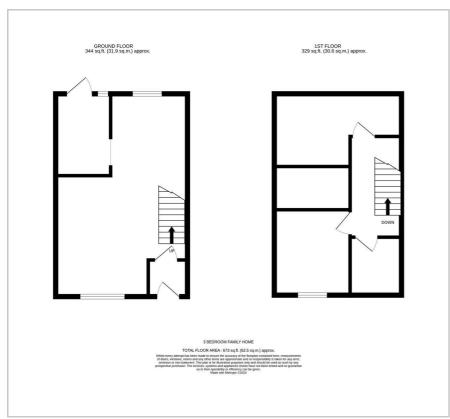

Stapleton, Bristol, BS16 1HT

Offers Over £340,000

## **ACCOMMODATION** UNLTD



Floor Plan Area Map





## Energy Efficiency Graph





## Viewing

Please contact us on 0117 973 9394 if you wish to arrange a viewing appointment for this property or require further information.

- Ideal refurb project
- 3 Bedrooms
- Garage

- Development Opportunity
- · Living Room/Diner
- Cul-de-Sace location



PROJECT ALERT. Calling all Grand Design fans are you looking for your forever home? Are you looking for a property to develop. Then Curlew Close might be just what you are looking for. This is the first time that this property has been on the market since it was built 40 years ago. It offers plenty of possibilities to make this a forever home or a profitable development

Situated in a quiet cul-de-sac and backing on to Begbrook Green Park, Curlew Close offers a quiet location in a sought after ar