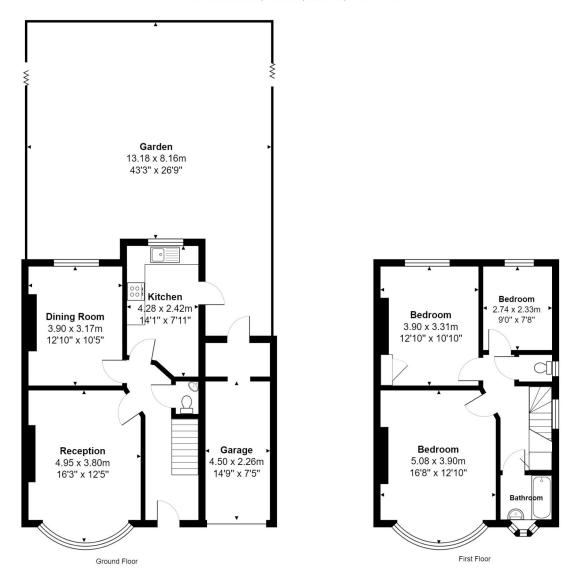

## SPACIOUS FOUR DOUBLE BED HOUSE WITH GARDEN

Large Four bedroom semi detached house is located within five minutes walking distance to Dollis Hill station. This property has numerous benefits to include a fitted kitchen, large reception room, bathroom with a seperate wc, front and rear gardens and off street parking......

## Certificate Number :

https://find-energy-certificate.digital.communities.gov.uk/energy-certificate/

Total Area: 100.7 m<sup>2</sup> ... 1084 ft<sup>2</sup> (excluding garage, garden)