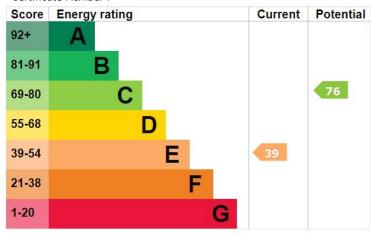

## Certificate Number :

https://find-energy-certificate.digital.communities.gov.uk/energy-certificate/