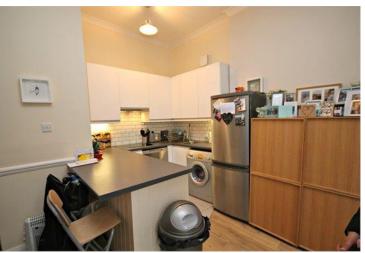

## STUNNING ONE BEDROOM FLAT - MINS TO WILLESDEN GREEN TUBE

We are delighted to offer this stunning one bedroom furnished ground floor flat. Numerous benefits include a very large open plan kitchen/reception, double bedroom, modern bathroom and a fully fitted kitchen with oven, electric hob and dishwasher.