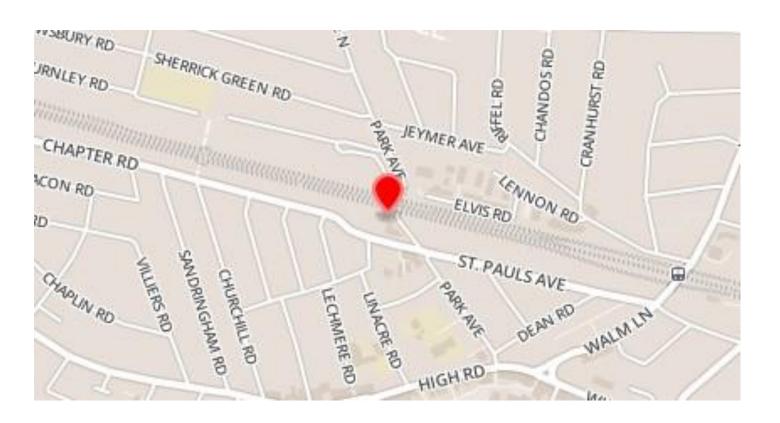

## Kingsley Court, Park Avenue, London, NW2 5TR

£312 pw + security deposit

LOVELY ONE BEDROOM FLAT....

Lovely one bedroom flat. Numerous benefits include a bright fully fitted kitchen, large reception room and a large double bedroom with lots of storage.

This property is within a five minute walk to Willesden Green (Jubilee line - Zone 2) and to all the shops on Willesden High Road including Sainsburys and all bus routes including night buses.

Available 22nd August

WE HAVE KEYS SO CALL NOW TO VIEW......

www.parkinsonfarr.co.uk



To enquire or arrange a viewing call 020 8459 4555.



- P.Built
- 1 Bed
- 1 Reception
- 1 Bathroom
- Energy Rating : E
- Council Tax Band C
- Furnished

Directions