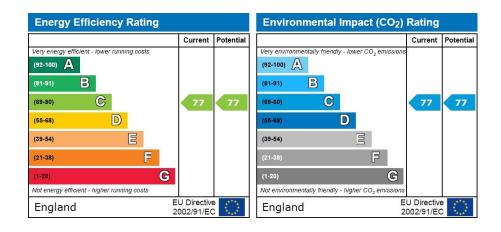

To enquire or arrange a viewing call 020 8459 4555.

- Conversion
- 2 Beds
- 1 Reception
- 1 Bathroom
- Energy Rating : C
- Council Tax Band C
- Furnished
- Garden

Directions

Total Area: 74.4 m² ... 801 ft²
All measurements are approximate and for display purposes only