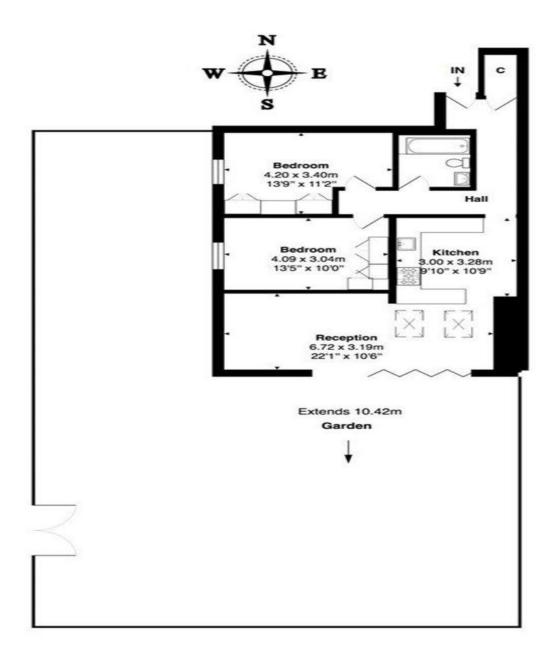

To enquire or arrange a viewing call 020 8459 4555.

- Conversion
- 2 Beds
- 1 Reception
- 1 Bathroom
- Energy Rating : C
- Council Tax Band C
- Furnished
- Garden

Directions

Total Area: 74.4 m² ... 801 ft²
All measurements are approximate and for display purposes only