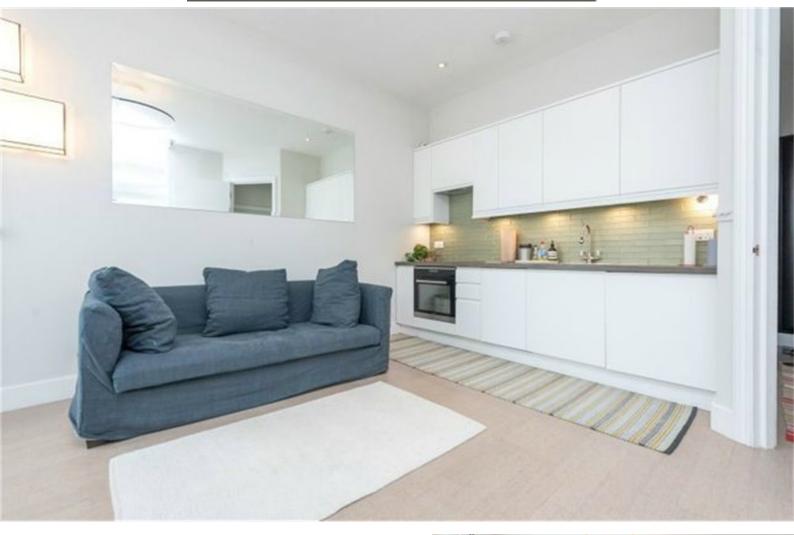

## Dartmouth Road, Willesden Green, , NW2 4EX

£381 pw + security deposit

Available to move in immediately this stunning One bedroom flat in this beautiful period house. Numerous benefits include a reception room, luxury top end kitchen, large bedroom and a luxury bathroom suite with shower. Ideally located in the highly sought after Mapesbury conservation area and within a five minute walk to Willesden Green Station. Call NOW to view. EPC BAND D