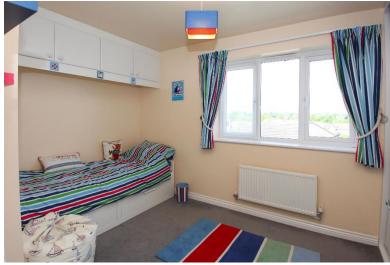

ACCOMMODATION ENTRANCE HALL Having a wall mounted entry phone, carpet, radiator and ceiling lighting. LOUNGE/DINING AND KITCHEN AREA A light and bright room enjoying a view over the countryside and ample space to sit and relax on comfy sofas or dine with family and friends. These areas are laid to carpet, ceiling lighting gives illumination and radiators provide warmth. Within the kitchen, flooring is laid to high quality vinyl and there's an array of stylish modern cupboards with halo lighting above and plinth heating below. The work surfaces are inset with a one and a half bowl composite sink and drainer with mixer tap in addition to an induction hob with extractor over, stainless steel splashback and an electric oven beneath incorporating a grill. The Ideal gas central heating boiler is housed within a wall mounted cupboard and integrated appliances include a washer/dryer and a fridge/freezer. BEDROOM ONE A double sized bedroom overlooking the rear aspect and beautifully fitted with a range of modern overbed cupboards, bedside cupboards, a dressing table unit and wardrobe. Carpet gives a cosy feel, there's a radiator and ceiling lighting. BEDROOM TWO A further double room overlooking the rear aspect with a fitted wardrobe having sliding doors, a further cupboard providing even more storage, radiator, ceiling lighting and a hatch complete with a ladder giving access to the whole of the apartment boarded well lit roof space offering a further storage area. BATHROOM Beautifully appointed with elegant click flooring, down lighting, Mermaid panelled walls, a contemporary wall hung hand wash basin, wall mounted cabinet, large shower enclosure with a thermostatic shower over, W.C. a dual fuel heated towel rail and an extractor fan. SHROPSHIRE COUNCIL TAX BAND: B EPC RATING: C DIRECTIONS: SAT NAV POST CODE: TF11 9LX DIRECTIONS: From Shifnal take the Wolverhampton Road (464) and follow the road along turning left at the mini island into the Thomas Beddoes development where the property sits on the left hand side.