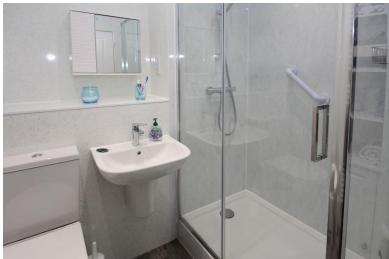

ACCOMMODATION ENTRANCE HALL Having a wall mounted entry phone, carpet, radiator and ceiling lighting. LOUNGE/DINING AND KITCHEN AREA A light and bright room enjoying a view over the countryside and ample space to sit and relax on comfy sofas or dine with family and friends. These areas are laid to carpet, ceiling lighting gives illumination and radiators provide warmth. Within the kitchen, flooring is laid to high quality vinyl and there's an array of stylish modern cupboards with halo lighting above and plinth heating below. The work surfaces are inset with a one and a half bowl composite sink and drainer with mixer tap in addition to an induction hob with extractor over, stainless steel splashback and an electric oven beneath incorporating a grill. The Ideal gas central heating boiler is housed within a wall mounted cupboard and integrated appliances include a washer/dryer and a fridge/freezer. BEDROOM ONE A double sized bedroom overlooking the rear aspect and beautifully fitted with a range of modern overbed cupboards, bedside cupboards, a dressing table unit and wardrobe. Carpet gives a cosy feel, there's a radiator and ceiling lighting. BEDROOM TWO A further double room overlooking the rear aspect with a fitted wardrobe having sliding doors, a further cupboard providing even more storage, radiator, ceiling lighting and a hatch complete with a ladder giving access to the whole of the apartment boarded well lit roof space offering a further storage area. BATHROOM Beautifully appointed with elegant click flooring, down lighting, Mermaid panelled walls, a contemporary wall hung hand wash basin, wall mounted cabinet, large shower enclosure with a thermostatic shower over, W.C. a dual fuel heated towel rail and an extractor fan. SHROPSHIRE COUNCIL TAX BAND: B EPC RATING: C DIRECTIONS: SAT NAV POST CODE: TF11 9LX DIRECTIONS: From Shifnal take the Wolverhampton Road (464) and follow the road along turning left at the mini island into the Thomas Beddoes development where the property sits on the left hand side.