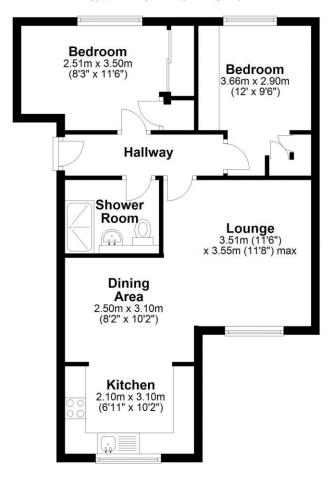

ACCOMMODATION ENTRANCE HALL Having a wall mounted entry phone, carpet, radiator and ceiling lighting. LOUNGE/DINING AND KITCHEN AREA A light and bright room enjoying a view over the countryside and ample space to sit and relax on comfy sofas or dine with family and friends. These areas are laid to carpet, ceiling lighting gives illumination and radiators provide warmth. Within the kitchen, flooring is laid to high quality vinyl and there's an array of stylish modern cupboards with halo lighting above and plinth heating below. The work surfaces are inset with a one and a half bowl composite sink and drainer with mixer tap in addition to an induction hob with extractor over, stainless steel splashback and an electric oven beneath incorporating a grill. The Ideal gas central heating boiler is housed within a wall mounted cupboard and integrated appliances include a washer/dryer and a fridge/freezer. BEDROOM ONE A double sized bedroom overlooking the rear aspect and beautifully fitted with a range of modern overbed cupboards, bedside cupboards, a dressing table unit and wardrobe. Carpet gives a cosy feel, there's a radiator and ceiling lighting. BEDROOM TWO A further double room overlooking the rear aspect with a fitted wardrobe having sliding doors, a further cupboard providing even more storage, radiator, ceiling lighting and a hatch complete with a ladder giving access to the whole of the apartment boarded well lit roof space offering a further storage area. BATHROOM Beautifully appointed with elegant click flooring, down lighting, Mermaid panelled walls, a contemporary wall hung hand wash basin, wall mounted cabinet, large shower enclosure with a thermostatic shower over, W.C. a dual fuel heated towel rail and an extractor fan. SHROPSHIRE COUNCIL TAX BAND: B EPC RATING: C DIRECTIONS: SAT NAV POST CODE: TF11 9LX DIRECTIONS: From Shifnal take the Wolverhampton Road (464) and follow the road along turning left at the mini island into the Thomas Beddoes development where the property sits on the left hand side.

#### **Second Floor**

Approx. 56.3 sq. metres (606.1 sq. feet)

Total area: approx. 56.3 sq. metres (606.1 sq. feet)