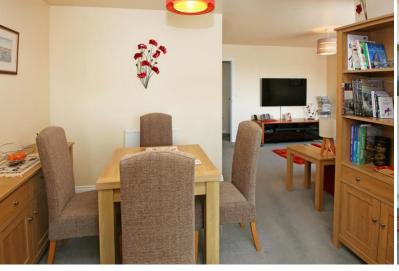

ACCOMMODATION ENTRANCE HALL Having a wall mounted entry phone, carpet, radiator and ceiling lighting. LOUNGE/DINING AND KITCHEN AREA A light and bright room enjoying a view over the countryside and ample space to sit and relax on comfy sofas or dine with family and friends. These areas are laid to carpet, ceiling lighting gives illumination and radiators provide warmth. Within the kitchen, flooring is laid to high quality vinyl and there's an array of stylish modern cupboards with halo lighting above and plinth heating below. The work surfaces are inset with a one and a half bowl composite sink and drainer with mixer tap in addition to an induction hob with extractor over, stainless steel splashback and an electric oven beneath incorporating a grill. The Ideal gas central heating boiler is housed within a wall mounted cupboard and integrated appliances include a washer/dryer and a fridge/freezer. BEDROOM ONE A double sized bedroom overlooking the rear aspect and beautifully fitted with a range of modern overbed cupboards, bedside cupboards, a dressing table unit and wardrobe. Carpet gives a cosy feel, there's a radiator and ceiling lighting. BEDROOM TWO A further double room overlooking the rear aspect with a fitted wardrobe having sliding doors, a further cupboard providing even more storage, radiator, ceiling lighting and a hatch complete with a ladder giving access to the whole of the apartment boarded well lit roof space offering a further storage area. BATHROOM Beautifully appointed with elegant click flooring, down lighting, Mermaid panelled walls, a contemporary wall hung hand wash basin, wall mounted cabinet, large shower enclosure with a thermostatic shower over, W.C. a dual fuel heated towel rail and an extractor fan. SHROPSHIRE COUNCIL TAX BAND: B EPC RATING: C DIRECTIONS: SAT NAV POST CODE: TF11 9LX DIRECTIONS: From Shifnal take the Wolverhampton Road (464) and follow the road along turning left at the mini island into the Thomas Beddoes development where the property sits on the left hand side.