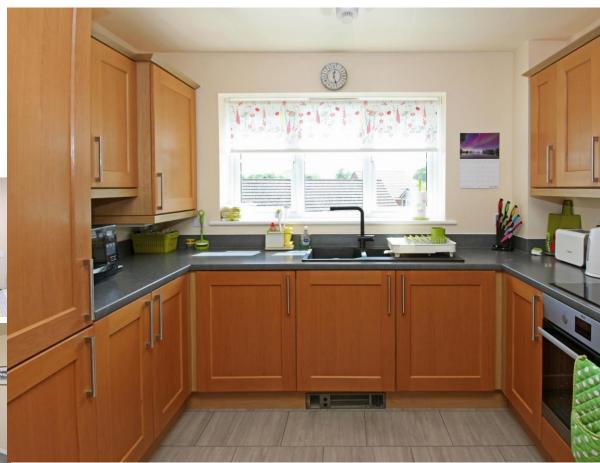

ACCOMMODATION ENTRANCE HALL Having a wall mounted entry phone, carpet, radiator and ceiling lighting. LOUNGE/DINING AND KITCHEN AREA A light and bright room enjoying a view over the countryside and ample space to sit and relax on comfy sofas or dine with family and friends. These areas are laid to carpet, ceiling lighting gives illumination and radiators provide warmth. Within the kitchen, flooring is laid to high quality vinyl and there's an array of stylish modern cupboards with halo lighting above and plinth heating below. The work surfaces are inset with a one and a half bowl composite sink and drainer with mixer tap in addition to an induction hob with extractor over, stainless steel splashback and an electric oven beneath incorporating a grill. The Ideal gas central heating boiler is housed within a wall mounted cupboard and integrated appliances include a washer/dryer and a fridge/freezer. BEDROOM ONE A double sized bedroom overlooking the rear aspect and beautifully fitted with a range of modern overbed cupboards, bedside cupboards, a dressing table unit and wardrobe. Carpet gives a cosy feel, there's a radiator and ceiling lighting. BEDROOM TWO A further double room overlooking the rear aspect with a fitted wardrobe having sliding doors, a further cupboard providing even more storage, radiator, ceiling lighting and a hatch complete with a ladder giving access to the whole of the apartment boarded well lit roof space offering a further storage area. BATHROOM Beautifully appointed with elegant click flooring, down lighting, Mermaid panelled walls, a contemporary wall hung hand wash basin, wall mounted cabinet, large shower enclosure with a thermostatic shower over, W.C. a dual fuel heated towel rail and an extractor fan. SHROPSHIRE COUNCIL TAX BAND: B EPC RATING: C DIRECTIONS: SAT NAV POST CODE: TF11 9LX DIRECTIONS: From Shifnal take the Wolverhampton Road (464) and follow the road along turning left at the mini island into the Thomas Beddoes development where the property sits on the left hand side.