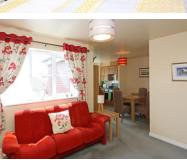

ACCOMMODATION ENTRANCE HALL Having a wall mounted entry phone, carpet, radiator and ceiling lighting. LOUNGE/DINING AND KITCHEN AREA A light and bright room enjoying a view over the countryside and ample space to sit and relax on comfy sofas or dine with family and friends. These areas are laid to carpet, ceiling lighting gives illumination and radiators provide warmth. Within the kitchen, flooring is laid to high quality vinyl and there's an array of stylish modern cupboards with halo lighting above and plinth heating below. The work surfaces are inset with a one and a half bowl composite sink and drainer with mixer tap in addition to an induction hob with extractor over, stainless steel splashback and an electric oven beneath incorporating a grill. The Ideal gas central heating boiler is housed within a wall mounted cupboard and integrated appliances include a washer/dryer and a fridge/freezer. BEDROOM ONE A double sized bedroom overlooking the rear aspect and beautifully fitted with a range of modern overbed cupboards, bedside cupboards, a dressing table unit and wardrobe. Carpet gives a cosy feel, there's a radiator and ceiling lighting. BEDROOM TWO A further double room overlooking the rear aspect with a fitted wardrobe having sliding doors, a further cupboard providing even more storage, radiator, ceiling lighting and a hatch complete with a ladder giving access to the whole of the apartment boarded well lit roof space offering a further storage area. BATHROOM Beautifully appointed with elegant click flooring, down lighting, Mermaid panelled walls, a contemporary wall hung hand wash basin, wall mounted cabinet, large shower enclosure with a thermostatic shower over, W.C. a dual fuel heated towel rail and an extractor fan. SHROPSHIRE COUNCIL TAX BAND: B EPC RATING: C DIRECTIONS: SAT NAV POST CODE: TF11 9LX DIRECTIONS: From Shifnal take the Wolverhampton Road (464) and follow the road along turning left at the mini island into the Thomas Beddoes development where the property sits on the left hand side.