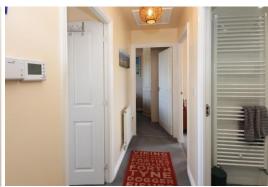

ACCOMMODATION ENTRANCE HALL Having a wall mounted entry phone, carpet, radiator and ceiling lighting. LOUNGE/DINING AND KITCHEN AREA A light and bright room enjoying a view over the countryside and ample space to sit and relax on comfy sofas or dine with family and friends. These areas are laid to carpet, ceiling lighting gives illumination and radiators provide warmth. Within the kitchen, flooring is laid to high quality vinyl and there's an array of stylish modern cupboards with halo lighting above and plinth heating below. The work surfaces are inset with a one and a half bowl composite sink and drainer with mixer tap in addition to an induction hob with extractor over, stainless steel splashback and an electric oven beneath incorporating a grill. The Ideal gas central heating boiler is housed within a wall mounted cupboard and integrated appliances include a washer/dryer and a fridge/freezer. BEDROOM ONE A double sized bedroom overlooking the rear aspect and beautifully fitted with a range of modern overbed cupboards, bedside cupboards, a dressing table unit and wardrobe. Carpet gives a cosy feel, there's a radiator and ceiling lighting. BEDROOM TWO A further double room overlooking the rear aspect with a fitted wardrobe having sliding doors, a further cupboard providing even more storage, radiator, ceiling lighting and a hatch complete with a ladder giving access to the whole of the apartment boarded well lit roof space offering a further storage area. BATHROOM Beautifully appointed with elegant click flooring, down lighting, Mermaid panelled walls, a contemporary wall hung hand wash basin, wall mounted cabinet, large shower enclosure with a thermostatic shower over, W.C. a dual fuel heated towel rail and an extractor fan. SHROPSHIRE COUNCIL TAX BAND: B EPC RATING: C DIRECTIONS: SAT NAV POST CODE: TF11 9LX DIRECTIONS: From Shifnal take the Wolverhampton Road (464) and follow the road along turning left at the mini island into the Thomas Beddoes development where the property sits on the left hand side.