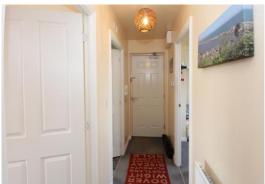

ACCOMMODATION ENTRANCE HALL Having a wall mounted entry phone, carpet, radiator and ceiling lighting. LOUNGE/DINING AND KITCHEN AREA A light and bright room enjoying a view over the countryside and ample space to sit and relax on comfy sofas or dine with family and friends. These areas are laid to carpet, ceiling lighting gives illumination and radiators provide warmth. Within the kitchen, flooring is laid to high quality vinyl and there's an array of stylish modern cupboards with halo lighting above and plinth heating below. The work surfaces are inset with a one and a half bowl composite sink and drainer with mixer tap in addition to an induction hob with extractor over, stainless steel splashback and an electric oven beneath incorporating a grill. The Ideal gas central heating boiler is housed within a wall mounted cupboard and integrated appliances include a washer/dryer and a fridge/freezer. BEDROOM ONE A double sized bedroom overlooking the rear aspect and beautifully fitted with a range of modern overbed cupboards, bedside cupboards, a dressing table unit and wardrobe. Carpet gives a cosy feel, there's a radiator and ceiling lighting. BEDROOM TWO A further double room overlooking the rear aspect with a fitted wardrobe having sliding doors, a further cupboard providing even more storage, radiator, ceiling lighting and a hatch complete with a ladder giving access to the whole of the apartment boarded well lit roof space offering a further storage area. BATHROOM Beautifully appointed with elegant click flooring, down lighting, Mermaid panelled walls, a contemporary wall hung hand wash basin, wall mounted cabinet, large shower enclosure with a thermostatic shower over, W.C. a dual fuel heated towel rail and an extractor fan. SHROPSHIRE COUNCIL TAX BAND: B EPC RATING: C DIRECTIONS: SAT NAV POST CODE: TF11 9LX DIRECTIONS: From Shifnal take the Wolverhampton Road (464) and follow the road along turning left at the mini island into the Thomas Beddoes development where the property sits on the left hand side.