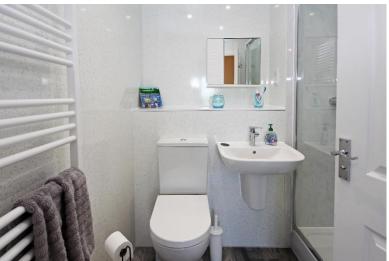

ACCOMMODATION ENTRANCE HALL Having a wall mounted entry phone, carpet, radiator and ceiling lighting. LOUNGE/DINING AND KITCHEN AREA A light and bright room enjoying a view over the countryside and ample space to sit and relax on comfy sofas or dine with family and friends. These areas are laid to carpet, ceiling lighting gives illumination and radiators provide warmth. Within the kitchen, flooring is laid to high quality vinyl and there's an array of stylish modern cupboards with halo lighting above and plinth heating below. The work surfaces are inset with a one and a half bowl composite sink and drainer with mixer tap in addition to an induction hob with extractor over, stainless steel splashback and an electric oven beneath incorporating a grill. The Ideal gas central heating boiler is housed within a wall mounted cupboard and integrated appliances include a washer/dryer and a fridge/freezer. BEDROOM ONE A double sized bedroom overlooking the rear aspect and beautifully fitted with a range of modern overbed cupboards, bedside cupboards, a dressing table unit and wardrobe. Carpet gives a cosy feel, there's a radiator and ceiling lighting. BEDROOM TWO A further double room overlooking the rear aspect with a fitted wardrobe having sliding doors, a further cupboard providing even more storage, radiator, ceiling lighting and a hatch complete with a ladder giving access to the whole of the apartment boarded well lit roof space offering a further storage area. BATHROOM Beautifully appointed with elegant click flooring, down lighting, Mermaid panelled walls, a contemporary wall hung hand wash basin, wall mounted cabinet, large shower enclosure with a thermostatic shower over, W.C. a dual fuel heated towel rail and an extractor fan. SHROPSHIRE COUNCIL TAX BAND: B EPC RATING: C DIRECTIONS: SAT NAV POST CODE: TF11 9LX DIRECTIONS: From Shifnal take the Wolverhampton Road (464) and follow the road along turning left at the mini island into the Thomas Beddoes development where the property sits on the left hand side.