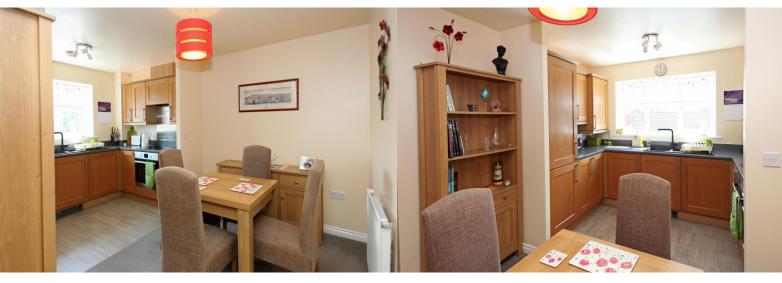

ACCOMMODATION ENTRANCE HALL Having a wall mounted entry phone, carpet, radiator and ceiling lighting. LOUNGE/DINING AND KITCHEN AREA A light and bright room enjoying a view over the countryside and ample space to sit and relax on comfy sofas or dine with family and friends. These areas are laid to carpet, ceiling lighting gives illumination and radiators provide warmth. Within the kitchen, flooring is laid to high quality vinyl and there's an array of stylish modern cupboards with halo lighting above and plinth heating below. The work surfaces are inset with a one and a half bowl composite sink and drainer with mixer tap in addition to an induction hob with extractor over, stainless steel splashback and an electric oven beneath incorporating a grill. The Ideal gas central heating boiler is housed within a wall mounted cupboard and integrated appliances include a washer/dryer and a fridge/freezer. BEDROOM ONE A double sized bedroom overlooking the rear aspect and beautifully fitted with a range of modern overbed cupboards, bedside cupboards, a dressing table unit and wardrobe. Carpet gives a cosy feel, there's a radiator and ceiling lighting. BEDROOM TWO A further double room overlooking the rear aspect with a fitted wardrobe having sliding doors, a further cupboard providing even more storage, radiator, ceiling lighting and a hatch complete with a ladder giving access to the whole of the apartment boarded well lit roof space offering a further storage area. BATHROOM Beautifully appointed with elegant click flooring, down lighting, Mermaid panelled walls, a contemporary wall hung hand wash basin, wall mounted cabinet, large shower enclosure with a thermostatic shower over, W.C. a dual fuel heated towel rail and an extractor fan. SHROPSHIRE COUNCIL TAX BAND: B EPC RATING: C DIRECTIONS: SAT NAV POST CODE: TF11 9LX DIRECTIONS: From Shifnal take the Wolverhampton Road (464) and follow the road along turning left at the mini island into the Thomas Beddoes development where the property sits on the left hand side.