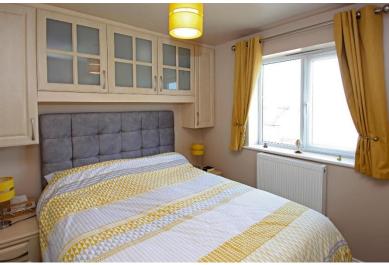

ACCOMMODATION ENTRANCE HALL Having a wall mounted entry phone, carpet, radiator and ceiling lighting. LOUNGE/DINING AND KITCHEN AREA A light and bright room enjoying a view over the countryside and ample space to sit and relax on comfy sofas or dine with family and friends. These areas are laid to carpet, ceiling lighting gives illumination and radiators provide warmth. Within the kitchen, flooring is laid to high quality vinyl and there's an array of stylish modern cupboards with halo lighting above and plinth heating below. The work surfaces are inset with a one and a half bowl composite sink and drainer with mixer tap in addition to an induction hob with extractor over, stainless steel splashback and an electric oven beneath incorporating a grill. The Ideal gas central heating boiler is housed within a wall mounted cupboard and integrated appliances include a washer/dryer and a fridge/freezer. BEDROOM ONE A double sized bedroom overlooking the rear aspect and beautifully fitted with a range of modern overbed cupboards, bedside cupboards, a dressing table unit and wardrobe. Carpet gives a cosy feel, there's a radiator and ceiling lighting. BEDROOM TWO A further double room overlooking the rear aspect with a fitted wardrobe having sliding doors, a further cupboard providing even more storage, radiator, ceiling lighting and a hatch complete with a ladder giving access to the whole of the apartment boarded well lit roof space offering a further storage area. BATHROOM Beautifully appointed with elegant click flooring, down lighting, Mermaid panelled walls, a contemporary wall hung hand wash basin, wall mounted cabinet, large shower enclosure with a thermostatic shower over, W.C. a dual fuel heated towel rail and an extractor fan. SHROPSHIRE COUNCIL TAX BAND: B EPC RATING: C DIRECTIONS: SAT NAV POST CODE: TF11 9LX DIRECTIONS: From Shifnal take the Wolverhampton Road (464) and follow the road along turning left at the mini island into the Thomas Beddoes development where the property sits on the left hand side.