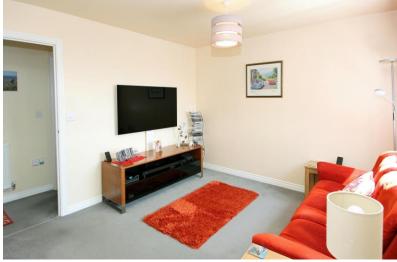

ACCOMMODATION ENTRANCE HALL Having a wall mounted entry phone, carpet, radiator and ceiling lighting. LOUNGE/DINING AND KITCHEN AREA A light and bright room enjoying a view over the countryside and ample space to sit and relax on comfy sofas or dine with family and friends. These areas are laid to carpet, ceiling lighting gives illumination and radiators provide warmth. Within the kitchen, flooring is laid to high quality vinyl and there's an array of stylish modern cupboards with halo lighting above and plinth heating below. The work surfaces are inset with a one and a half bowl composite sink and drainer with mixer tap in addition to an induction hob with extractor over, stainless steel splashback and an electric oven beneath incorporating a grill. The Ideal gas central heating boiler is housed within a wall mounted cupboard and integrated appliances include a washer/dryer and a fridge/freezer. BEDROOM ONE A double sized bedroom overlooking the rear aspect and beautifully fitted with a range of modern overbed cupboards, bedside cupboards, a dressing table unit and wardrobe. Carpet gives a cosy feel, there's a radiator and ceiling lighting. BEDROOM TWO A further double room overlooking the rear aspect with a fitted wardrobe having sliding doors, a further cupboard providing even more storage, radiator, ceiling lighting and a hatch complete with a ladder giving access to the whole of the apartment boarded well lit roof space offering a further storage area. BATHROOM Beautifully appointed with elegant click flooring, down lighting, Mermaid panelled walls, a contemporary wall hung hand wash basin, wall mounted cabinet, large shower enclosure with a thermostatic shower over, W.C. a dual fuel heated towel rail and an extractor fan. SHROPSHIRE COUNCIL TAX BAND: B EPC RATING: C DIRECTIONS: SAT NAV POST CODE: TF11 9LX DIRECTIONS: From Shifnal take the Wolverhampton Road (464) and follow the road along turning left at the mini island into the Thomas Beddoes development where the property sits on the left hand side.