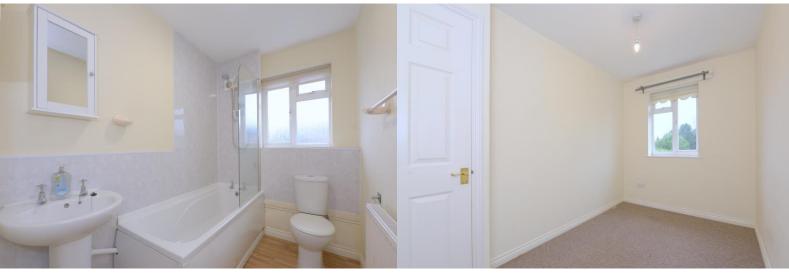

A spindled and carpeted staircase rises to the FIRST FLOOR LANDING with lighting and doors to BEDROOM ONE Having glazing over the frontal aspect, carpet, ceiling lighting, a door to built in cupboard housing Combi gas central heating boiler and a built in mirrored wardrobe. BEDROOM TWO Having glazing over the rear aspect, flooring laid to carpet, a radiator and ceiling lighting. HOUSE BATHROOM A privacy window overlooks the rear aspect with a tiled cill beneath and sleek wall tiling attracts the eye as well as the three piece white suite comprising of a pedestal hand wash basin, W.C., a panelled bath having a thermostatic shower over and a screen alongside. Flooring is laid to a wood effect vinyl, a radiator gives warmth, there's an extractor fan and ceiling lighting provides illumination.