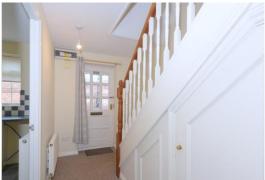

ACCOMMODATION A tiled overhang porch with lighting and an entrance door opens into ENTRANCE HALL Laid to carpet, accommodating a staircase to the upper floor, having a radiator, ceiling lighting, an understairs storage cupboard and access into the kitchen along with the lounge/dining room. KITCHEN Having an aspect over the front of the property, a ceramic sink with mixer tap sits beneath the window, flooring is laid to a tiled effect floor and attractive wall tiling adorn the walls along with a range of contemporary cupboards topped with attractive work surfaces. In addition there's a four ring Whirlpool gas hob with an extractor hood over and an electric oven along with space and plumbing for a washing machine, fridge and freezer. LOUNGE/DINING ROOM Having an elegant fireplace housing a coal effect electric fire, two radiators giving warmth, flooring is laid to carpet and two ceiling lights provide evening illumination. Glazing overlooks the rear aspect along with French doors opening on to the delightful garden.

A spindled and carpeted staircase rises to the FIRST FLOOR LANDING with lighting and doors to BEDROOM ONE Having glazing over the frontal aspect, carpet, ceiling lighting, a door to built in cupboard housing Combi gas central heating boiler and a built in mirrored wardrobe. BEDROOM TWO Having glazing over the rear aspect, flooring laid to carpet, a radiator and ceiling lighting. HOUSE BATHROOM A privacy window overlooks the rear aspect with a tiled cill beneath and sleek wall tiling attracts the eye as well as the three piece white suite comprising of a pedestal hand wash basin, W.C., a panelled bath having a thermostatic shower over and a screen alongside. Flooring is laid to a wood effect vinyl, a radiator gives warmth, there's an extractor fan and ceiling lighting provides illumination.