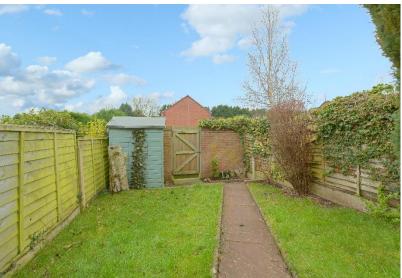

REAR GARDEN A delightful well screened fence panelled garden giving privacy with areas laid to lawn and paving. A timber gate within walling to the rear aspect opens on to the parking area which is accessed from Dyas Close just off Park Street. SHROPSHIRE COUNCIL TAX BAND: B EPC RATING: C DIRECTIONS: SAT NAV POST CODE: TF11 9BL