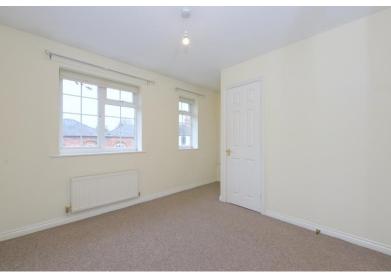

A spindled and carpeted staircase rises to the FIRST FLOOR LANDING with lighting and doors to BEDROOM ONE Having glazing over the frontal aspect, carpet, ceiling lighting, a door to built in cupboard housing Combi gas central heating boiler and a built in mirrored wardrobe. BEDROOM TWO Having glazing over the rear aspect, flooring laid to carpet, a radiator and ceiling lighting. HOUSE BATHROOM A privacy window overlooks the rear aspect with a tiled cill beneath and sleek wall tiling attracts the eye as well as the three piece white suite comprising of a pedestal hand wash basin, W.C., a panelled bath having a thermostatic shower over and a screen alongside. Flooring is laid to a wood effect vinyl, a radiator gives warmth, there's an extractor fan and ceiling lighting provides illumination.