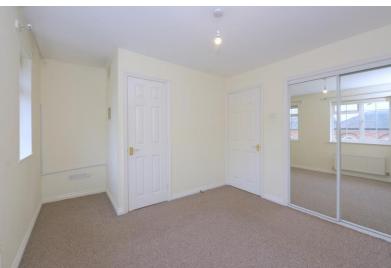

A spindled and carpeted staircase rises to the FIRST FLOOR LANDING with lighting and doors to BEDROOM ONE Having glazing over the frontal aspect, carpet, ceiling lighting, a door to built in cupboard housing Combi gas central heating boiler and a built in mirrored wardrobe. BEDROOM TWO Having glazing over the rear aspect, flooring laid to carpet, a radiator and ceiling lighting. HOUSE BATHROOM A privacy window overlooks the rear aspect with a tiled cill beneath and sleek wall tiling attracts the eye as well as the three piece white suite comprising of a pedestal hand wash basin, W.C., a panelled bath having a thermostatic shower over and a screen alongside. Flooring is laid to a wood effect vinyl, a radiator gives warmth, there's an extractor fan and ceiling lighting provides illumination.