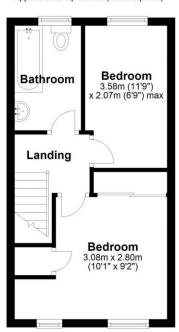

A spindled and carpeted staircase rises to the FIRST FLOOR LANDING with lighting and doors to BEDROOM ONE Having glazing over the frontal aspect, carpet, ceiling lighting, a door to built in cupboard housing Combi gas central heating boiler and a built in mirrored wardrobe. BEDROOM TWO Having glazing over the rear aspect, flooring laid to carpet, a radiator and ceiling lighting. HOUSE BATHROOM A privacy window overlooks the rear aspect with a tiled cill beneath and sleek wall tiling attracts the eye as well as the three piece white suite comprising of a pedestal hand wash basin, W.C., a panelled bath having a thermostatic shower over and a screen alongside. Flooring is laid to a wood effect vinyl, a radiator gives warmth, there's an extractor fan and ceiling lighting provides illumination.

### First Floor

Approx. 28.2 sq. metres (303.5 sq. feet)

Total area: approx. 56.5 sq. metres (608.5 sq. feet)

For illustrative purposes only.Not to scale