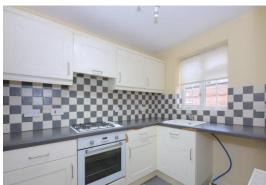

ACCOMMODATION A tiled overhang porch with lighting and an entrance door opens into ENTRANCE HALL Laid to carpet, accommodating a staircase to the upper floor, having a radiator, ceiling lighting, an understairs storage cupboard and access into the kitchen along with the lounge/dining room. KITCHEN Having an aspect over the front of the property, a ceramic sink with mixer tap sits beneath the window, flooring is laid to a tiled effect floor and attractive wall tiling adorn the walls along with a range of contemporary cupboards topped with attractive work surfaces. In addition there's a four ring Whirlpool gas hob with an extractor hood over and an electric oven along with space and plumbing for a washing machine, fridge and freezer. LOUNGE/DINING ROOM Having an elegant fireplace housing a coal effect electric fire, two radiators giving warmth, flooring is laid to carpet and two ceiling lights provide evening illumination. Glazing overlooks the rear aspect along with French doors opening on to the delightful garden.