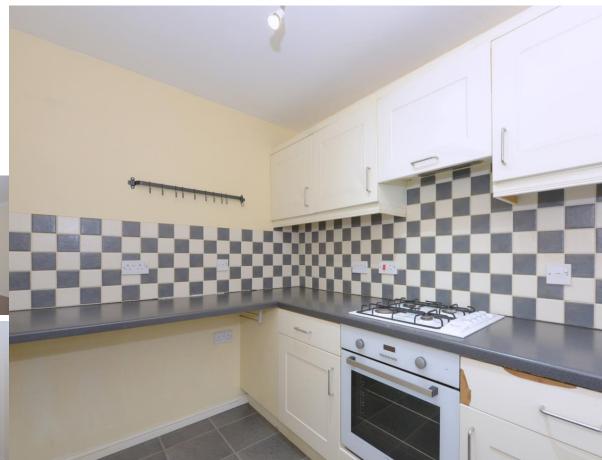

ACCOMMODATION A tiled overhang porch with lighting and an entrance door opens into ENTRANCE HALL Laid to carpet, accommodating a staircase to the upper floor, having a radiator, ceiling lighting, an understairs storage cupboard and access into the kitchen along with the lounge/dining room. KITCHEN Having an aspect over the front of the property, a ceramic sink with mixer tap sits beneath the window, flooring is laid to a tiled effect floor and attractive wall tiling adorn the walls along with a range of contemporary cupboards topped with attractive work surfaces. In addition there's a four ring Whirlpool gas hob with an extractor hood over and an electric oven along with space and plumbing for a washing machine, fridge and freezer. LOUNGE/DINING ROOM Having an elegant fireplace housing a coal effect electric fire, two radiators giving warmth, flooring is laid to carpet and two ceiling lights provide evening illumination. Glazing overlooks the rear aspect along with French doors opening on to the delightful garden.