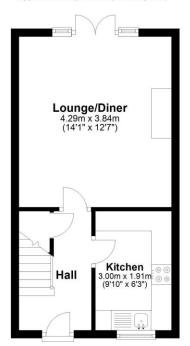

ACCOMMODATION A tiled overhang porch with lighting and an entrance door opens into ENTRANCE HALL Laid to carpet, accommodating a staircase to the upper floor, having a radiator, ceiling lighting, an understairs storage cupboard and access into the kitchen along with the lounge/dining room. KITCHEN Having an aspect over the front of the property, a ceramic sink with mixer tap sits beneath the window, flooring is laid to a tiled effect floor and attractive wall tiling adorn the walls along with a range of contemporary cupboards topped with attractive work surfaces. In addition there's a four ring Whirlpool gas hob with an extractor hood over and an electric oven along with space and plumbing for a washing machine, fridge and freezer. LOUNGE/DINING ROOM Having an elegant fireplace housing a coal effect electric fire, two radiators giving warmth, flooring is laid to carpet and two ceiling lights provide evening illumination. Glazing overlooks the rear aspect along with French doors opening on to the delightful garden.

#### **Ground Floor**

Approx. 28.3 sq. metres (305.0 sq. feet)