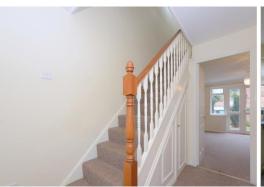

ACCOMMODATION A tiled overhang porch with lighting and an entrance door opens into ENTRANCE HALL Laid to carpet, accommodating a staircase to the upper floor, having a radiator, ceiling lighting, an understairs storage cupboard and access into the kitchen along with the lounge/dining room. KITCHEN Having an aspect over the front of the property, a ceramic sink with mixer tap sits beneath the window, flooring is laid to a tiled effect floor and attractive wall tiling adorn the walls along with a range of contemporary cupboards topped with attractive work surfaces. In addition there's a four ring Whirlpool gas hob with an extractor hood over and an electric oven along with space and plumbing for a washing machine, fridge and freezer. LOUNGE/DINING ROOM Having an elegant fireplace housing a coal effect electric fire, two radiators giving warmth, flooring is laid to carpet and two ceiling lights provide evening illumination. Glazing overlooks the rear aspect along with French doors opening on to the delightful garden.

A spindled and carpeted staircase rises to the FIRST FLOOR LANDING with lighting and doors to BEDROOM ONE Having glazing over the frontal aspect, carpet, ceiling lighting, a door to built in cupboard housing Combi gas central heating boiler and a built in mirrored wardrobe. BEDROOM TWO Having glazing over the rear aspect, flooring laid to carpet, a radiator and ceiling lighting. HOUSE BATHROOM A privacy window overlooks the rear aspect with a tiled cill beneath and sleek wall tiling attracts the eye as well as the three piece white suite comprising of a pedestal hand wash basin, W.C., a panelled bath having a thermostatic shower over and a screen alongside. Flooring is laid to a wood effect vinyl, a radiator gives warmth, there's an extractor fan and ceiling lighting provides illumination.