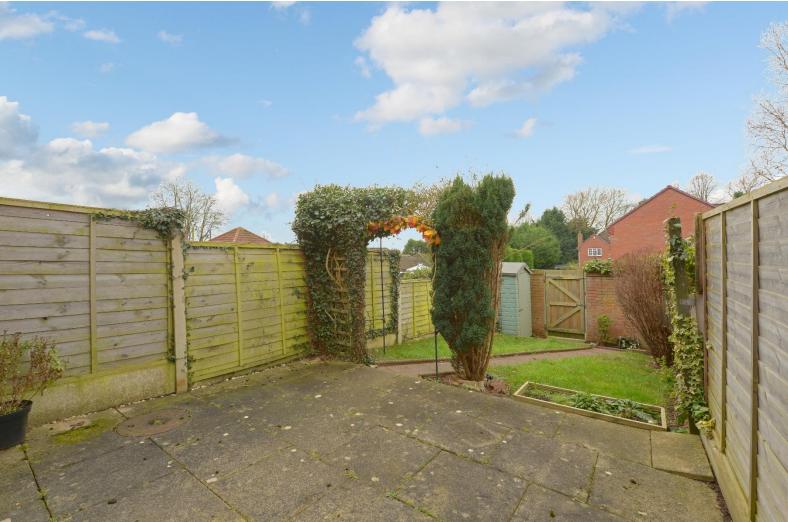

REAR GARDEN A delightful well screened fence panelled garden giving privacy with areas laid to lawn and paving. A timber gate within walling to the rear aspect opens on to the parking area which is accessed from Dyas Close just off Park Street. SHROPSHIRE COUNCIL TAX BAND: B EPC RATING: C DIRECTIONS: SAT NAV POST CODE: TF11 9BL