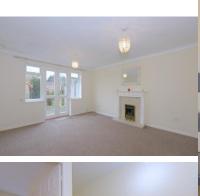

ACCOMMODATION A tiled overhang porch with lighting and an entrance door opens into ENTRANCE HALL Laid to carpet, accommodating a staircase to the upper floor, having a radiator, ceiling lighting, an understairs storage cupboard and access into the kitchen along with the lounge/dining room. KITCHEN Having an aspect over the front of the property, a ceramic sink with mixer tap sits beneath the window, flooring is laid to a tiled effect floor and attractive wall tiling adorn the walls along with a range of contemporary cupboards topped with attractive work surfaces. In addition there's a four ring Whirlpool gas hob with an extractor hood over and an electric oven along with space and plumbing for a washing machine, fridge and freezer. LOUNGE/DINING ROOM Having an elegant fireplace housing a coal effect electric fire, two radiators giving warmth, flooring is laid to carpet and two ceiling lights provide evening illumination. Glazing overlooks the rear aspect along with French doors opening on to the delightful garden.