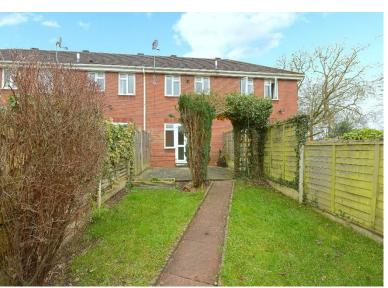

REAR GARDEN A delightful well screened fence panelled garden giving privacy with areas laid to lawn and paving. A timber gate within walling to the rear aspect opens on to the parking area which is accessed from Dyas Close just off Park Street. SHROPSHIRE COUNCIL TAX BAND: B EPC RATING: C DIRECTIONS: SAT NAV POST CODE: TF11 9BL