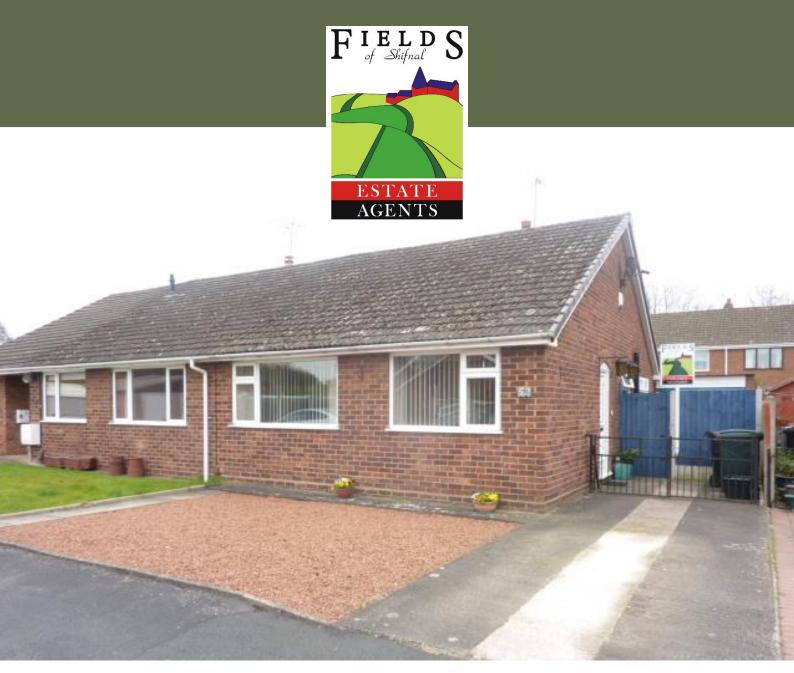

# 52 The Lindens Shifnal TF11 8AB

A Wonderful Opportunity to Acquire a Splendid Two Bedroom Semi Detached Bungalow in a sought after Shifnal Cul de Sac with the benefit of No Upward Chain, a lovely private rear garden and ample driveway parking as well as a detached garage. The property oozes potential for a new owner to spruce it up, and settle in to enjoy this delightful home, which is conveniently located just minutes away from the town centre of this vibrant and popular Shropshire town with its great choice of amenities along with medical and dental practices. 52 The Lindens offers an Entrance Hall running through to the comfortable Lounge/Dining Room connecting to a modern Kitchen and the Verandah. Sleeping arrangements are also well served with Two good sized bedrooms sharing a wonderfully appointed stylish contemporary Wet Room/Bathroom. Furthermore the property is also well placed for road and rail networks with a station in Shifnal giving connections to Shrewsbury, Birmingham and beyond to London Euston along with the M54 being easily accessible at Junctions 3 and 4. ACCESS The property sits behind a gravelled frontage with a gated driveway proceeding along beneath a covered car port to a detached garage and access to the rear garden.

### Overview

A Well Proportioned Two
Bedroom Semi Detached Bungalow in a Quiet Shifnal Cul de Sac
Just minutes away from the town centre and within easy reach of road and rail networks
Low maintenance front garden, delightful private rear garden, ample driveway parking and a detached garage
Spacious Lounge/Dining Room with