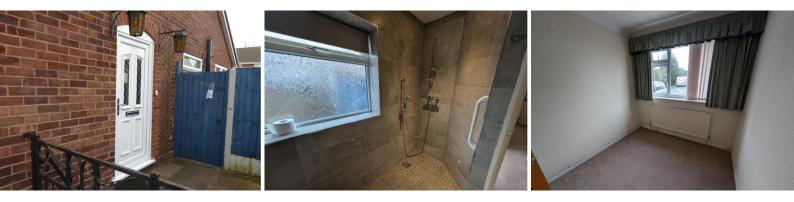

convenient access into the Modern Kitchen and Conservatory ACCOMMODATION A UPVC Entrance door with lighting alongside opens into: ENTRANCE HALL Having down lighting, carpet, radiator and access into all rooms. LOUNGE/DINING ROOM Having two ceiling lights, carpet, an elegant fireplace housing a coal effect gas fire, full height windows with two top openers and a part glazed timber door to the KITCHEN With a dual aspect over the side of the property and the rear garden, ceiling spotlights, loft access hatch, tiled walls, attractive wood effect vinyl flooring, radiator, a wall mounted cupboard housing a Baxi gas central heating boiler and an array of modern eye level and base cupboards topped with marble effect work surfaces and upstands incorporating a one and a half bowl stainless steel sink and drainer, a four ring gas hob with extractor over having lighting within, a single electric oven and there's space and plumbing for a washing machine along with access into the VERANDAH Of UPVC construction with wood effect laminate flooring, power, a flourescent light and double French doors opening onto the rear garden.

BEDROOM ONE Having an aspect over the front of the property, carpet, radiator, ceiling light and a loft access hatch. BEDROOM TWO Also overlooking a frontal aspect and having carpet, radiator, ceiling light. WET ROOM/BATHROOM Most attractively appointed with fully tiled walls, a modern wall mirror, wet room flooring, a thermostatic shower, chrome heated towel rail and a contemporary sleek and elegant vanity unit comprising of shelved cupboards, an inset hand wash basin with mixer tap and an enclosed flush W.C.