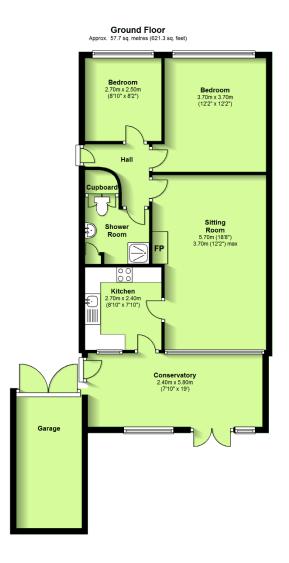

a thermostatic shower, chrome heated towel rail and a contemporary sleek and elegant vanity unit comprising of shelved cupboards, an inset hand wash basin with mixer tap and an enclosed flush W.C.

REAR GARDEN Fence panelled to the perimeter giving privacy and laid out with a paved dining patio bordered with attractive trees and perennials along with access into the rear of the garage. DETACHED GARAGE Of brick construction with timber doors, power and lighting. SHROPSHIRE COUNCIL TAX BAND: B EPC RATING: D DIRECTIONS: SAT NAV TF11 8AB From Fields of Shifnal, in Broadway take Shrewsbury Road and at the roundabout take the second exit into Innage Road. Follow the road along turning first right into The Lindens and continue around where the property sits at the far end of the cul de sac.







Total area: approx. 57.7 sq. metres (621.3 sq. feet) 52 The Lindens

## Selling your home?

If you are considering selling your home please contact us today for your no obligation free market appraisal.

Our dedicated and friendly team will assist you. Get in touch today!

#### 01952 460000

Email: info@fieldsofshifnal.co.uk 4 Broadway, Shifnal, TF11 8AZ



IMPORTANT: we would like to inform prospective purchasers that these sales particulars have been prepared as a general guide only. A detailed survey has not been carried out, nor the services, appliances and fittings tested. Room sizes should not be relied upon for furnishing purposes and are approximate. If floor plans are included, they are for guidance only and illustration purposes only and may not be to scale. If there are any im