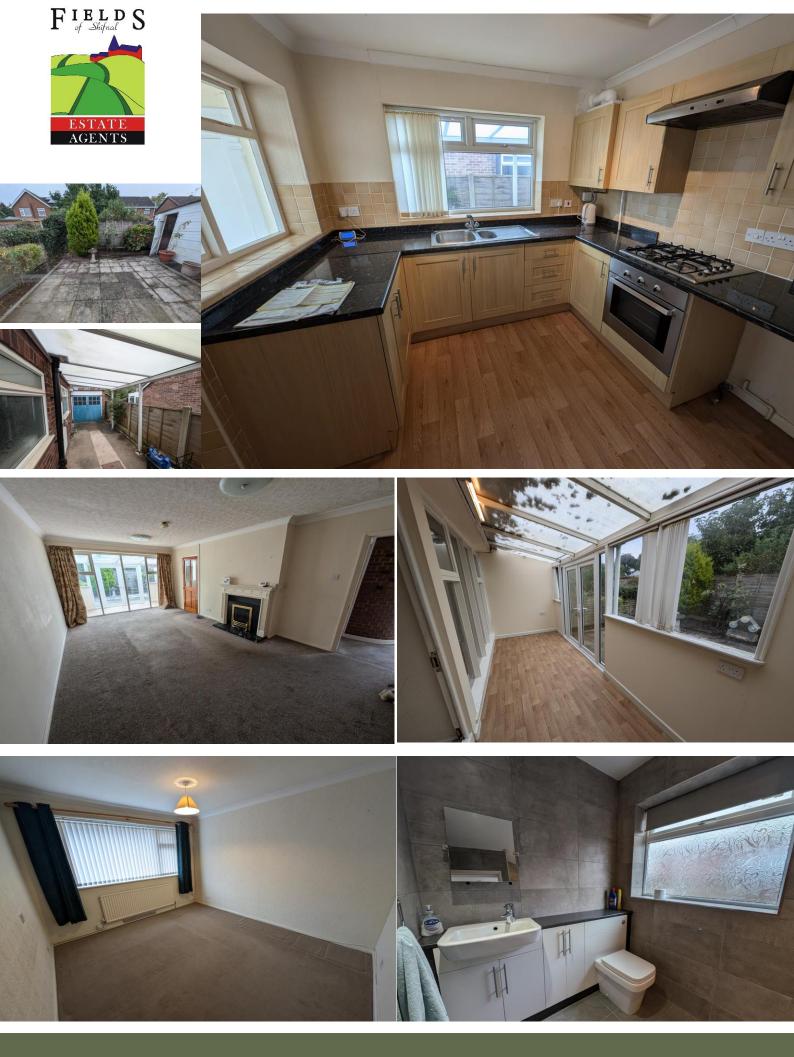

convenient access into the Modern Kitchen and Conservatory ACCOMMODATION A UPVC Entrance door with lighting alongside opens into: ENTRANCE HALL Having down lighting, carpet, radiator and access into all rooms. LOUNGE/DINING ROOM Having two ceiling lights, carpet, an elegant fireplace housing a coal effect gas fire, full height windows with two top openers and a part glazed timber door to the KITCHEN With a dual aspect over the side of the property and the rear garden, ceiling spotlights, loft access hatch, tiled walls, attractive wood effect vinyl flooring, radiator, a wall mounted cupboard housing a Baxi gas central heating boiler and an array of modern eye level and base cupboards topped with marble effect work surfaces and upstands incorporating a one and a half bowl stainless steel sink and drainer, a four ring gas hob with extractor over having lighting within, a single electric oven and there's space and plumbing for a washing machine along with access into the VERANDAH Of UPVC construction with wood effect laminate flooring, power, a flourescent light and double French doors opening onto the rear garden.

BEDROOM ONE Having an aspect over the front of the property, carpet, radiator, ceiling light and a loft access hatch. BEDROOM TWO Also overlooking a frontal aspect and having carpet, radiator, ceiling light. WET ROOM/BATHROOM Most attractively appointed with fully tiled walls, a modern wall mirror, wet room flooring, a thermostatic shower, chrome heated towel rail and a contemporary sleek and elegant vanity unit comprising of shelved cupboards, an inset hand wash basin with mixer tap and an enclosed flush W.C.

REAR GARDEN Fence panelled to the perimeter giving privacy and laid out with a paved dining patio bordered with attractive trees and perennials along with access into the rear of the garage. DETACHED GARAGE Of brick construction with timber doors, power and lighting. SHROPSHIRE COUNCIL TAX BAND: B EPC RATING: D DIRECTIONS: SAT NAV TF11 8AB From Fields of Shifnal, in Broadway take Shrewsbury Road and at the roundabout take the second exit into Innage Road. Follow the road along turning first right into The Lindens and continue around where the property sits at the far end of the cul de sac.