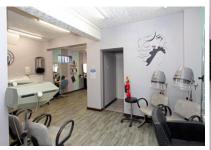

SHOP Having a large picture window and door to the frontal aspect with electric window shutters and an alarmed entry system. LED flourescent lighting throughout the shop, storage heaters, laminate flooring, a high level window, window and part glazed door opening into the rear garden, and a door to: KITCHEN and W.C. Having ceramic tiled flooring to both rooms, and the W.C providing a wall mounted hand wash basin, extractor fan, ceiling light and W.C. KITCHEN Having a rear aspect window overlooking the rear garden, counter top with storage heater beneath, wall and base units, stainless steel sink and drainer, space and plumbing for washing machine, space for fridge. REAR GARDEN Approached through wrought iron gated access from the tarmacadum driveway and a rear door from the salon. Very spacious and privately enclosed with both a wall and new fencing. The garden is laid to paving and gravel providing low maintenance. TWO BEDROOM FIRST FLOOR SELF CONTAINED APARTMENT Access to The Apartment is located to the side of the building from the shared driveway, which also proceeds along to the gated rear garden. An independent UPVC part glazed door opens into the ENTRANCE HALL - With entrance matting, ceiling light and a carpeted staircase to the LANDING - With loft access hatch, ceiling light, storage heater, and a built in cupboard housing hot water cylinder. LOUNGE Overlooking the rear aspect and having an attractive brick built fireplace housing a coal effect electric fire, a wood effect floor, ceiling light. KITCHEN Overlooking the rear aspect and having a lino floor, ceiling light, wall and base cupboards, stainless steel sink and drainer, space for electric cooker, space and plumbing for washing machine and dryer. BEDROOM ONE Overlooking the frontal aspect and having carpet, storage heater, ceiling light. BEDROOM TWO Overlooking the frontal aspect and having carpet, storage heater, ceiling light point. BATHROOM Having an obscured double glazed window, tiled effect floor, ceiling light, and a suite comprising of a panelled bath with electric shower over, pedestal hand wash basin and W.C.