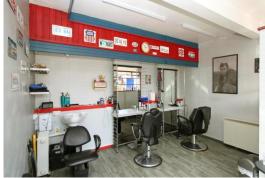

SHOP Having a large picture window and door to the frontal aspect with electric window shutters and an alarmed entry system. LED flourescent lighting throughout the shop, storage heaters, laminate flooring, a high level window, window and part glazed door opening into the rear garden, and a door to: KITCHEN and W.C. Having ceramic tiled flooring to both rooms, and the W.C providing a wall mounted hand wash basin, extractor fan, ceiling light and W.C. KITCHEN Having a rear aspect window overlooking the rear garden, counter top with storage heater beneath, wall and base units, stainless steel sink and drainer, space and plumbing for washing machine, space for fridge. REAR GARDEN Approached through wrought iron gated access from the tarmacadum driveway and a rear door from the salon. Very spacious and privately enclosed with both a wall and new fencing. The garden is laid to paving and gravel providing low maintenance. TWO BEDROOM FIRST FLOOR SELF CONTAINED APARTMENT Access to The Apartment is located to the side of the building from the shared driveway, which also proceeds along to the gated rear garden. An independent UPVC part glazed door opens into the ENTRANCE HALL - With entrance matting, ceiling light and a carpeted staircase to the LANDING - With loft access hatch, ceiling light, storage heater, and a built in cupboard housing hot water cylinder. LOUNGE Overlooking the rear aspect and having an attractive brick built fireplace housing a coal effect electric fire, a wood effect floor, ceiling light. KITCHEN Overlooking the rear aspect and having a lino floor, ceiling light, wall and base cupboards, stainless steel sink and drainer, space for electric cooker, space and plumbing for washing machine and dryer. BEDROOM ONE Overlooking the frontal aspect and having carpet, storage heater, ceiling light. BEDROOM TWO Overlooking the frontal aspect and having carpet, storage heater, ceiling light point. BATHROOM Having an obscured double glazed window, tiled effect floor, ceiling light, and a suite comprising of a panelled bath with electric shower over, pedestal hand wash basin and W.C.