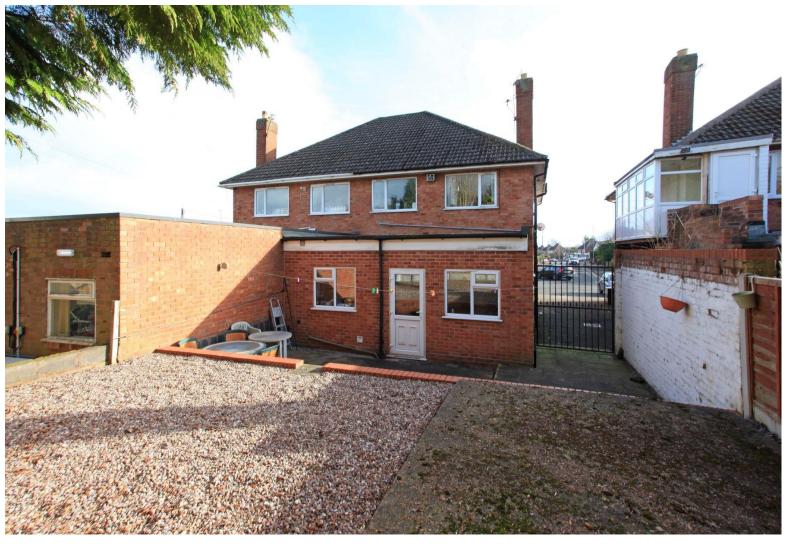

17 & 17A Bilbrook Road Codsall WV8 1EU

A SEMI-DETACHED SHOP (FREEHOLD SALE), WITH A KITCHEN FACILITY, SEPARATE DOWNSTAIRS CLOAKROOM AND A SELF CONTAINED TWO BEDROOM APARTMENT ABOVE. A PRIVATE ENCLOSED REAR GARDEN AND SHARED DRIVEWAY PARKING. The owners who have been successfully trading as a gents and ladies hairdressers for over 37 years are now wishing to retire. The property enjoys a central location within the thriving village of Billbrook, offering a choice of shops, a primary school next door, further schooling nearby, cafes, and the popular Woodman Inn, also we are advised that the development of houses planned for Billbrook with over 1,000 due to be built in the near future. Codsall village nearby also enjoys a full range of shops, cafes, bars, supermarkets and highly regarded schools, with rail services also running from both sectors to Shropshire and the West Midlands. This property is also being sold with NO UPWARD CHAIN.

SHOP Having a large picture window and door to the frontal aspect with electric window shutters and an alarmed entry system. LED flourescent lighting throughout the shop, storage heaters, laminate flooring, a high level window, window and part glazed door opening into the rear garden, and a door to: KITCHEN and W.C. Having ceramic tiled flooring to both rooms, and the W.C providing a wall mounted hand wash basin, extractor fan, ceiling light and W.C. KITCHEN Having a rear aspect window overlooking the rear garden, counter top with storage heater beneath, wall and base units, stainless steel sink and drainer, space and plumbing for washing machine, space for fridge. REAR GARDEN Approached through wrought iron gated access from the tarmacadum driveway and a rear door from the salon. Very spacious and privately enclosed with both a wall and new fencing. The garden is laid to paving and gravel providing low maintenance. TWO BEDROOM FIRST FLOOR SELF CONTAINED APARTMENT Access to The Apartment is located to the side of the building from the shared driveway, which also proceeds along to the gated rear garden. An independent UPVC part glazed door opens into the ENTRANCE HALL - With entrance matting, ceiling light and a carpeted staircase to the LANDING - With loft access hatch, ceiling light, storage heater, and a built in cupboard housing hot water cylinder. LOUNGE Overlooking the rear aspect and having an attractive brick built fireplace housing a coal effect electric fire, a wood effect floor, ceiling light. KITCHEN Overlooking the rear aspect and having a lino floor, ceiling light, wall and base cupboards, stainless steel sink and drainer, space for electric cooker, space and plumbing for washing machine and dryer. BEDROOM ONE Overlooking the frontal aspect and having carpet, storage heater, ceiling light. BEDROOM TWO Overlooking the frontal aspect and having carpet, storage heater, ceiling light point. BATHROOM Having an obscured double glazed window, tiled effect floor, ceiling light, and a suite comprising of a panelled bath with electric shower over, pedestal hand wash basin and W.C.