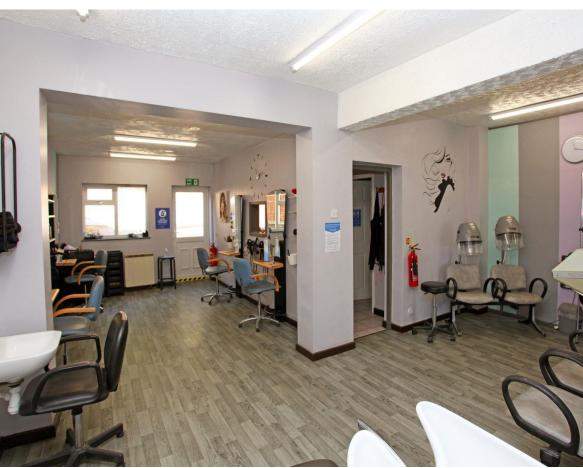

SHOP Having a large picture window and door to the frontal aspect with electric window shutters and an alarmed entry system. LED flourescent lighting throughout the shop, storage heaters, laminate flooring, a high level window, window and part glazed door opening into the rear garden, and a door to: KITCHEN and W.C. Having ceramic tiled flooring to both rooms, and the W.C providing a wall mounted hand wash basin, extractor fan, ceiling light and W.C. KITCHEN Having a rear aspect window overlooking the rear garden, counter top with storage heater beneath, wall and base units, stainless steel sink and drainer, space and plumbing for washing machine, space for fridge. REAR GARDEN Approached through wrought iron gated access from the tarmacadum driveway and a rear door from the salon. Very spacious and privately enclosed with both a wall and new fencing. The garden is laid to paving and gravel providing low maintenance. TWO BEDROOM FIRST FLOOR SELF CONTAINED APARTMENT Access to The Apartment is located to the side of the building from the shared driveway, which also proceeds along to the gated rear garden. An independent UPVC part glazed door opens into the ENTRANCE HALL - With entrance matting, ceiling light and a carpeted staircase to the LANDING - With loft access hatch, ceiling light, storage heater, and a built in cupboard housing hot water cylinder. LOUNGE Overlooking the rear aspect and having an attractive brick built fireplace housing a coal effect electric fire, a wood effect floor, ceiling light. KITCHEN Overlooking the rear aspect and having a lino floor, ceiling light, wall and base cupboards, stainless steel sink and drainer, space for electric cooker, space and plumbing for washing machine and dryer. BEDROOM ONE Overlooking the frontal aspect and having carpet, storage heater, ceiling light. BEDROOM TWO Overlooking the frontal aspect and having carpet, storage heater, ceiling light point. BATHROOM Having an obscured double glazed window, tiled effect floor, ceiling light, and a suite comprising of a panelled bath with electric shower over, pedestal hand wash basin and W.C.