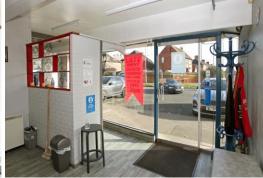

SHOP Having a large picture window and door to the frontal aspect with electric window shutters and an alarmed entry system. LED flourescent lighting throughout the shop, storage heaters, laminate flooring, a high level window, window and part glazed door opening into the rear garden, and a door to: KITCHEN and W.C. Having ceramic tiled flooring to both rooms, and the W.C providing a wall mounted hand wash basin, extractor fan, ceiling light and W.C. KITCHEN Having a rear aspect window overlooking the rear garden, counter top with storage heater beneath, wall and base units, stainless steel sink and drainer, space and plumbing for washing machine, space for fridge. REAR GARDEN Approached through wrought iron gated access from the tarmacadum driveway and a rear door from the salon. Very spacious and privately enclosed with both a wall and new fencing. The garden is laid to paving and gravel providing low maintenance. TWO BEDROOM FIRST FLOOR SELF CONTAINED APARTMENT Access to The Apartment is located to the side of the building from the shared driveway, which also proceeds along to the gated rear garden. An independent UPVC part glazed door opens into the ENTRANCE HALL - With entrance matting, ceiling light and a carpeted staircase to the LANDING - With loft access hatch, ceiling light, storage heater, and a built in cupboard housing hot water cylinder. LOUNGE Overlooking the rear aspect and having an attractive brick built fireplace housing a coal effect electric fire, a wood effect floor, ceiling light. KITCHEN Overlooking the rear aspect and having a lino floor, ceiling light, wall and base cupboards, stainless steel sink and drainer, space for electric cooker, space and plumbing for washing machine and dryer. BEDROOM ONE Overlooking the frontal aspect and having carpet, storage heater, ceiling light. BEDROOM TWO Overlooking the frontal aspect and having carpet, storage heater, ceiling light point. BATHROOM Having an obscured double glazed window, tiled effect floor, ceiling light, and a suite comprising of a panelled bath with electric shower over, pedestal hand wash basin and W.C.