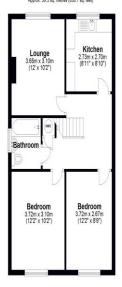

First Floor
Annrox: 59.3 sq. metres (638.1 sq. feet)

Total area: approx. 59.3 sq. metres (638.1 sq. feet)