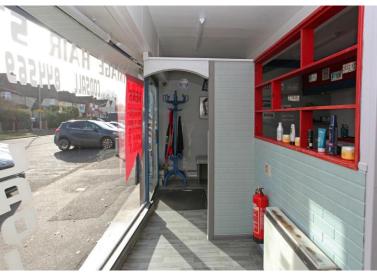

SHOP Having a large picture window and door to the frontal aspect with electric window shutters and an alarmed entry system. LED flourescent lighting throughout the shop, storage heaters, laminate flooring, a high level window, window and part glazed door opening into the rear garden, and a door to: KITCHEN and W.C. Having ceramic tiled flooring to both rooms, and the W.C providing a wall mounted hand wash basin, extractor fan, ceiling light and W.C. KITCHEN Having a rear aspect window overlooking the rear garden, counter top with storage heater beneath, wall and base units, stainless steel sink and drainer, space and plumbing for washing machine, space for fridge. REAR GARDEN Approached through wrought iron gated access from the tarmacadum driveway and a rear door from the salon. Very spacious and privately enclosed with both a wall and new fencing. The garden is laid to paving and gravel providing low maintenance. TWO BEDROOM FIRST FLOOR SELF CONTAINED APARTMENT Access to The Apartment is located to the side of the building from the shared driveway, which also proceeds along to the gated rear garden. An independent UPVC part glazed door opens into the ENTRANCE HALL - With entrance matting, ceiling light and a carpeted staircase to the LANDING - With loft access hatch, ceiling light, storage heater, and a built in cupboard housing hot water cylinder. LOUNGE Overlooking the rear aspect and having an attractive brick built fireplace housing a coal effect electric fire, a wood effect floor, ceiling light. KITCHEN Overlooking the rear aspect and having a lino floor, ceiling light, wall and base cupboards, stainless steel sink and drainer, space for electric cooker, space and plumbing for washing machine and dryer. BEDROOM ONE Overlooking the frontal aspect and having carpet, storage heater, ceiling light. BEDROOM TWO Overlooking the frontal aspect and having carpet, storage heater, ceiling light point. BATHROOM Having an obscured double glazed window, tiled effect floor, ceiling light, and a suite comprising of a panelled bath with electric shower over, pedestal hand wash basin and W.C.