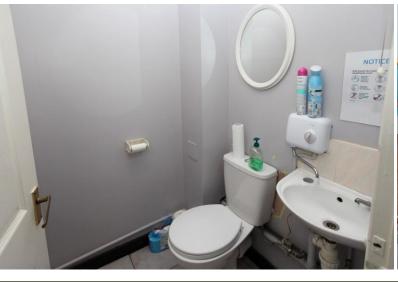

SHOP Having a large picture window and door to the frontal aspect with electric window shutters and an alarmed entry system. LED flourescent lighting throughout the shop, storage heaters, laminate flooring, a high level window, window and part glazed door opening into the rear garden, and a door to: KITCHEN and W.C. Having ceramic tiled flooring to both rooms, and the W.C providing a wall mounted hand wash basin, extractor fan, ceiling light and W.C. KITCHEN Having a rear aspect window overlooking the rear garden, counter top with storage heater beneath, wall and base units, stainless steel sink and drainer, space and plumbing for washing machine, space for fridge. REAR GARDEN Approached through wrought iron gated access from the tarmacadum driveway and a rear door from the salon. Very spacious and privately enclosed with both a wall and new fencing. The garden is laid to paving and gravel providing low maintenance. TWO BEDROOM FIRST FLOOR SELF CONTAINED APARTMENT Access to The Apartment is located to the side of the building from the shared driveway, which also proceeds along to the gated rear garden. An independent UPVC part glazed door opens into the ENTRANCE HALL - With entrance matting, ceiling light and a carpeted staircase to the LANDING - With loft access hatch, ceiling light, storage heater, and a built in cupboard housing hot water cylinder. LOUNGE Overlooking the rear aspect and having an attractive brick built fireplace housing a coal effect electric fire, a wood effect floor, ceiling light. KITCHEN Overlooking the rear aspect and having a lino floor, ceiling light, wall and base cupboards, stainless steel sink and drainer, space for electric cooker, space and plumbing for washing machine and dryer. BEDROOM ONE Overlooking the frontal aspect and having carpet, storage heater, ceiling light. BEDROOM TWO Overlooking the frontal aspect and having carpet, storage heater, ceiling light point. BATHROOM Having an obscured double glazed window, tiled effect floor, ceiling light, and a suite comprising of a panelled bath with electric shower over, pedestal hand wash basin and W.C.