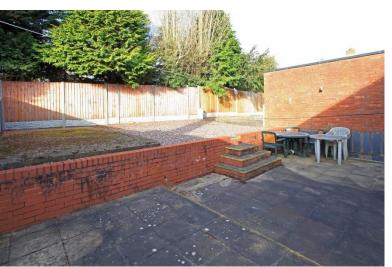

SHOP Having a large picture window and door to the frontal aspect with electric window shutters and an alarmed entry system. LED flourescent lighting throughout the shop, storage heaters, laminate flooring, a high level window, window and part glazed door opening into the rear garden, and a door to: KITCHEN and W.C. Having ceramic tiled flooring to both rooms, and the W.C providing a wall mounted hand wash basin, extractor fan, ceiling light and W.C. KITCHEN Having a rear aspect window overlooking the rear garden, counter top with storage heater beneath, wall and base units, stainless steel sink and drainer, space and plumbing for washing machine, space for fridge. REAR GARDEN Approached through wrought iron gated access from the tarmacadum driveway and a rear door from the salon. Very spacious and privately enclosed with both a wall and new fencing. The garden is laid to paving and gravel providing low maintenance. TWO BEDROOM FIRST FLOOR SELF CONTAINED APARTMENT Access to The Apartment is located to the side of the building from the shared driveway, which also proceeds along to the gated rear garden. An independent UPVC part glazed door opens into the ENTRANCE HALL - With entrance matting, ceiling light and a carpeted staircase to the LANDING - With loft access hatch, ceiling light, storage heater, and a built in cupboard housing hot water cylinder. LOUNGE Overlooking the rear aspect and having an attractive brick built fireplace housing a coal effect electric fire, a wood effect floor, ceiling light. KITCHEN Overlooking the rear aspect and having a lino floor, ceiling light, wall and base cupboards, stainless steel sink and drainer, space for electric cooker, space and plumbing for washing machine and dryer. BEDROOM ONE Overlooking the frontal aspect and having carpet, storage heater, ceiling light. BEDROOM TWO Overlooking the frontal aspect and having carpet, storage heater, ceiling light point. BATHROOM Having an obscured double glazed window, tiled effect floor, ceiling light, and a suite comprising of a panelled bath with electric shower over, pedestal hand wash basin and W.C.