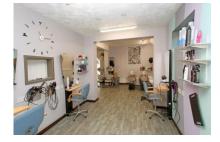

SHOP Having a large picture window and door to the frontal aspect with electric window shutters and an alarmed entry system. LED flourescent lighting throughout the shop, storage heaters, laminate flooring, a high level window, window and part glazed door opening into the rear garden, and a door to: KITCHEN and W.C. Having ceramic tiled flooring to both rooms, and the W.C providing a wall mounted hand wash basin, extractor fan, ceiling light and W.C. KITCHEN Having a rear aspect window overlooking the rear garden, counter top with storage heater beneath, wall and base units, stainless steel sink and drainer, space and plumbing for washing machine, space for fridge. REAR GARDEN Approached through wrought iron gated access from the tarmacadum driveway and a rear door from the salon. Very spacious and privately enclosed with both a wall and new fencing. The garden is laid to paving and gravel providing low maintenance. TWO BEDROOM FIRST FLOOR SELF CONTAINED APARTMENT Access to The Apartment is located to the side of the building from the shared driveway, which also proceeds along to the gated rear garden. An independent UPVC part glazed door opens into the ENTRANCE HALL - With entrance matting, ceiling light and a carpeted staircase to the LANDING - With loft access hatch, ceiling light, storage heater, and a built in cupboard housing hot water cylinder. LOUNGE Overlooking the rear aspect and having an attractive brick built fireplace housing a coal effect electric fire, a wood effect floor, ceiling light. KITCHEN Overlooking the rear aspect and having a lino floor, ceiling light, wall and base cupboards, stainless steel sink and drainer, space for electric cooker, space and plumbing for washing machine and dryer. BEDROOM ONE Overlooking the frontal aspect and having carpet, storage heater, ceiling light. BEDROOM TWO Overlooking the frontal aspect and having carpet, storage heater, ceiling light point. BATHROOM Having an obscured double glazed window, tiled effect floor, ceiling light, and a suite comprising of a panelled bath with electric shower over, pedestal hand wash basin and W.C.