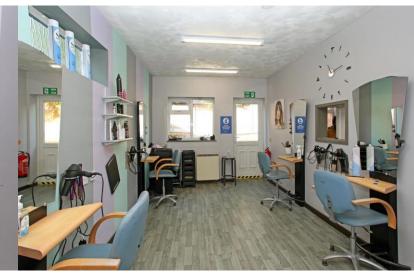

SHOP Having a large picture window and door to the frontal aspect with electric window shutters and an alarmed entry system. LED flourescent lighting throughout the shop, storage heaters, laminate flooring, a high level window, window and part glazed door opening into the rear garden, and a door to: KITCHEN and W.C. Having ceramic tiled flooring to both rooms, and the W.C providing a wall mounted hand wash basin, extractor fan, ceiling light and W.C. KITCHEN Having a rear aspect window overlooking the rear garden, counter top with storage heater beneath, wall and base units, stainless steel sink and drainer, space and plumbing for washing machine, space for fridge. REAR GARDEN Approached through wrought iron gated access from the tarmacadum driveway and a rear door from the salon. Very spacious and privately enclosed with both a wall and new fencing. The garden is laid to paving and gravel providing low maintenance. TWO BEDROOM FIRST FLOOR SELF CONTAINED APARTMENT Access to The Apartment is located to the side of the building from the shared driveway, which also proceeds along to the gated rear garden. An independent UPVC part glazed door opens into the ENTRANCE HALL - With entrance matting, ceiling light and a carpeted staircase to the LANDING - With loft access hatch, ceiling light, storage heater, and a built in cupboard housing hot water cylinder. LOUNGE Overlooking the rear aspect and having an attractive brick built fireplace housing a coal effect electric fire, a wood effect floor, ceiling light. KITCHEN Overlooking the rear aspect and having a lino floor, ceiling light, wall and base cupboards, stainless steel sink and drainer, space for electric cooker, space and plumbing for washing machine and dryer. BEDROOM ONE Overlooking the frontal aspect and having carpet, storage heater, ceiling light. BEDROOM TWO Overlooking the frontal aspect and having carpet, storage heater, ceiling light point. BATHROOM Having an obscured double glazed window, tiled effect floor, ceiling light, and a suite comprising of a panelled bath with electric shower over, pedestal hand wash basin and W.C.