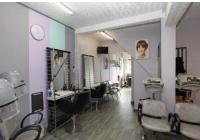

SHOP Having a large picture window and door to the frontal aspect with electric window shutters and an alarmed entry system. LED flourescent lighting throughout the shop, storage heaters, laminate flooring, a high level window, window and part glazed door opening into the rear garden, and a door to: KITCHEN and W.C. Having ceramic tiled flooring to both rooms, and the W.C providing a wall mounted hand wash basin, extractor fan, ceiling light and W.C. KITCHEN Having a rear aspect window overlooking the rear garden, counter top with storage heater beneath, wall and base units, stainless steel sink and drainer, space and plumbing for washing machine, space for fridge. REAR GARDEN Approached through wrought iron gated access from the tarmacadum driveway and a rear door from the salon. Very spacious and privately enclosed with both a wall and new fencing. The garden is laid to paving and gravel providing low maintenance. TWO BEDROOM FIRST FLOOR SELF CONTAINED APARTMENT Access to The Apartment is located to the side of the building from the shared driveway, which also proceeds along to the gated rear garden. An independent UPVC part glazed door opens into the ENTRANCE HALL - With entrance matting, ceiling light and a carpeted staircase to the LANDING - With loft access hatch, ceiling light, storage heater, and a built in cupboard housing hot water cylinder. LOUNGE Overlooking the rear aspect and having an attractive brick built fireplace housing a coal effect electric fire, a wood effect floor, ceiling light. KITCHEN Overlooking the rear aspect and having a lino floor, ceiling light, wall and base cupboards, stainless steel sink and drainer, space for electric cooker, space and plumbing for washing machine and dryer. BEDROOM ONE Overlooking the frontal aspect and having carpet, storage heater, ceiling light. BEDROOM TWO Overlooking the frontal aspect and having carpet, storage heater, ceiling light point. BATHROOM Having an obscured double glazed window, tiled effect floor, ceiling light, and a suite comprising of a panelled bath with electric shower over, pedestal hand wash basin and W.C.