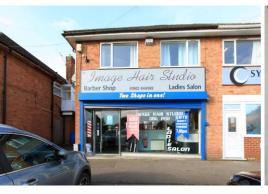

17 & 17A Bilbrook Road Codsall WV8 1EU

A SEMI-DETACHED SHOP (FREEHOLD SALE), WITH A KITCHEN FACILITY, SEPARATE DOWNSTAIRS CLOAKROOM AND A SELF CONTAINED TWO BEDROOM APARTMENT ABOVE. A PRIVATE ENCLOSED REAR GARDEN AND SHARED DRIVEWAY PARKING. The owners who have been successfully trading as a gents and ladies hairdressers for over 37 years are now wishing to retire. The property enjoys a central location within the thriving village of Billbrook, offering a choice of shops, a primary school next door, further schooling nearby, cafes, and the popular Woodman Inn, also we are advised that the development of houses planned for Billbrook with over 1,000 due to be built in the near future. Codsall village nearby also enjoys a full range of shops, cafes, bars, supermarkets and highly regarded schools, with rail services also running from both sectors to Shropshire and the West Midlands. This property is also being sold with NO UPWARD CHAIN.

## Overview

- FREEHOLD SALE A SEMI DETACHED SHOP With a Self Contained TWO BEDROOM APARTMENT ABOVE
- Currently in Use as a Gents and Ladies Hairdressers With a Kitchen Facility and W.C.
- Large Gated Private Rear Garden and Shared Driveway Access
- Central Village Location
- Apartment Accommodation Lounge, Kitchen, Bathroom and Two Good Sized Bedrooms
- Electric Storage Heating Throughout the Building (Gas Supply to the Building but currently not connected)
- NO UPWARD CHAIN