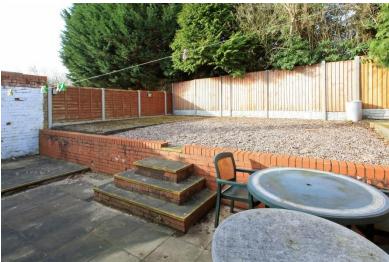

SHOP Having a large picture window and door to the frontal aspect with electric window shutters and an alarmed entry system. LED flourescent lighting throughout the shop, storage heaters, laminate flooring, a high level window, window and part glazed door opening into the rear garden, and a door to: KITCHEN and W.C. Having ceramic tiled flooring to both rooms, and the W.C providing a wall mounted hand wash basin, extractor fan, ceiling light and W.C. KITCHEN Having a rear aspect window overlooking the rear garden, counter top with storage heater beneath, wall and base units, stainless steel sink and drainer, space and plumbing for washing machine, space for fridge. REAR GARDEN Approached through wrought iron gated access from the tarmacadum driveway and a rear door from the salon. Very spacious and privately enclosed with both a wall and new fencing. The garden is laid to paving and gravel providing low maintenance. TWO BEDROOM FIRST FLOOR SELF CONTAINED APARTMENT Access to The Apartment is located to the side of the building from the shared driveway, which also proceeds along to the gated rear garden. An independent UPVC part glazed door opens into the ENTRANCE HALL - With entrance matting, ceiling light and a carpeted staircase to the LANDING - With loft access hatch, ceiling light, storage heater, and a built in cupboard housing hot water cylinder. LOUNGE Overlooking the rear aspect and having an attractive brick built fireplace housing a coal effect electric fire, a wood effect floor, ceiling light. KITCHEN Overlooking the rear aspect and having a lino floor, ceiling light, wall and base cupboards, stainless steel sink and drainer, space for electric cooker, space and plumbing for washing machine and dryer. BEDROOM ONE Overlooking the frontal aspect and having carpet, storage heater, ceiling light. BEDROOM TWO Overlooking the frontal aspect and having carpet, storage heater, ceiling light point. BATHROOM Having an obscured double glazed window, tiled effect floor, ceiling light, and a suite comprising of a panelled bath with electric shower over, pedestal hand wash basin and W.C.