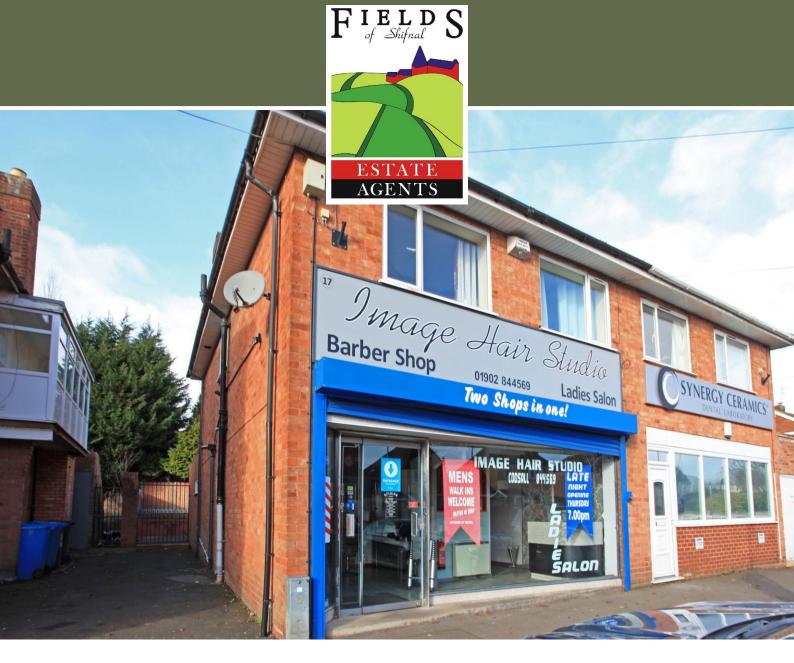

17 & 17A Bilbrook Road Codsall WV8 1EU

A SEMI-DETACHED SHOP (FREEHOLD SALE), WITH A KITCHEN FACILITY, SEPARATE DOWNSTAIRS CLOAKROOM AND A SELF CONTAINED TWO BEDROOM APARTMENT ABOVE. A PRIVATE ENCLOSED REAR GARDEN AND SHARED DRIVEWAY PARKING. The owners who have been successfully trading as a gents and ladies hairdressers for over 37 years are now wishing to retire. The property enjoys a central location within the thriving village of Billbrook, offering a choice of shops, a primary school next door, further schooling nearby, cafes, and the popular Woodman Inn, also we are advised that the development of houses planned for Billbrook with over 1,000 due to be built in the near future. Codsall village nearby also enjoys a full range of shops, cafes, bars, supermarkets and highly regarded schools, with rail services also running from both sectors to Shropshire and the West Midlands. This property is also being sold with NO UPWARD CHAIN.

## Overview

- FREEHOLD SALE A SEMI DETACHED SHOP With a Self Contained TWO BEDROOM APARTMENT ABOVE
- Currently in Use as a Gents and Ladies Hairdressers With a Kitchen Facility and W.C.
- Large Gated Private Rear Garden and Shared Driveway Access
- Central Village Location
- Apartment Accommodation Lounge, Kitchen, Bathroom and Two Good Sized Bedrooms
- Electric Storage Heating Throughout the Building (Gas Supply to the Building but currently not connected)
- NO UPWARD CHAIN