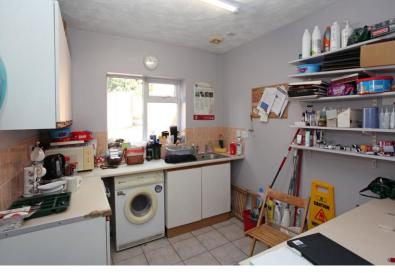

SHOP Having a large picture window and door to the frontal aspect with electric window shutters and an alarmed entry system. LED flourescent lighting throughout the shop, storage heaters, laminate flooring, a high level window, window and part glazed door opening into the rear garden, and a door to: KITCHEN and W.C. Having ceramic tiled flooring to both rooms, and the W.C providing a wall mounted hand wash basin, extractor fan, ceiling light and W.C. KITCHEN Having a rear aspect window overlooking the rear garden, counter top with storage heater beneath, wall and base units, stainless steel sink and drainer, space and plumbing for washing machine, space for fridge. REAR GARDEN Approached through wrought iron gated access from the tarmacadum driveway and a rear door from the salon. Very spacious and privately enclosed with both a wall and new fencing. The garden is laid to paving and gravel providing low maintenance. TWO BEDROOM FIRST FLOOR SELF CONTAINED APARTMENT Access to The Apartment is located to the side of the building from the shared driveway, which also proceeds along to the gated rear garden. An independent UPVC part glazed door opens into the ENTRANCE HALL - With entrance matting, ceiling light and a carpeted staircase to the LANDING - With loft access hatch, ceiling light, storage heater, and a built in cupboard housing hot water cylinder. LOUNGE Overlooking the rear aspect and having an attractive brick built fireplace housing a coal effect electric fire, a wood effect floor, ceiling light. KITCHEN Overlooking the rear aspect and having a lino floor, ceiling light, wall and base cupboards, stainless steel sink and drainer, space for electric cooker, space and plumbing for washing machine and dryer. BEDROOM ONE Overlooking the frontal aspect and having carpet, storage heater, ceiling light. BEDROOM TWO Overlooking the frontal aspect and having carpet, storage heater, ceiling light point. BATHROOM Having an obscured double glazed window, tiled effect floor, ceiling light, and a suite comprising of a panelled bath with electric shower over, pedestal hand wash basin and W.C.