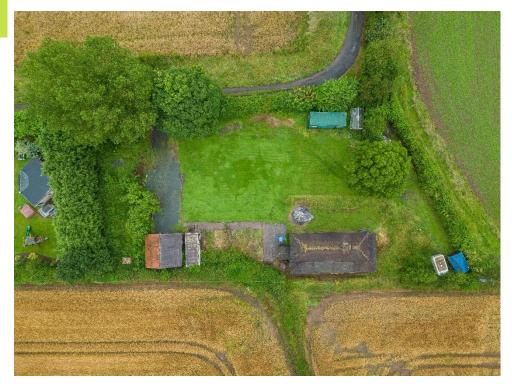

# 5 Decker Hill, Shifnal. TF11 8QN

DUE TO THE VOLUME OF INTEREST IN THIS PROPERTY, UNFORUNATELY, WE CAN ONLY OFFER VIEWINGS TO PROCEEDABLE PURCHASERS .

3 BEDROOM DETACHED HOUSE, SET IN A TRULY UNIQUE AND ELEVATED POSITION, ON THE OUTSKIRTS OF SHIFNAL, ACCESSED BY A PRIVATE FARM TRACK. SET WITHIN APPROX 0.50 ACRES OF GROUNDS, WITH DOUBLE DETACHED GARAGE. IN NEED OF FULL RENOVATION AND MODERISATION.

### Overview

- + 3 BEDROOM DETACHED HOUSE IN NEED OF FULL MODERNISATION AND RENOVATION
- DUE TO THE VOLUME OF INTEREST IN THIS PROPERTY, UNFORUNATELY, WE CAN ONLY OFFER VIEWINGS TO PROCEEDABLE PURCHASERS
- SEE TITLE PLAN FOR CLARIFICATION OF CURTLAGE BOUNDARIES.
- DETACHED DOUBLE GARAGE SET WITHIN
- PLEASE NOTE The access lane to this property is not suitable for cars with a low wheel base and damage may occur without full awareness.
- Strictly No Viewings, Unless By Appointment Only.
- ALL ENQUIRES BY EMAIL PLS IN THE FIRST INSTANCE DIRECTLY TO adam@fieldsofshifnal.co.uk