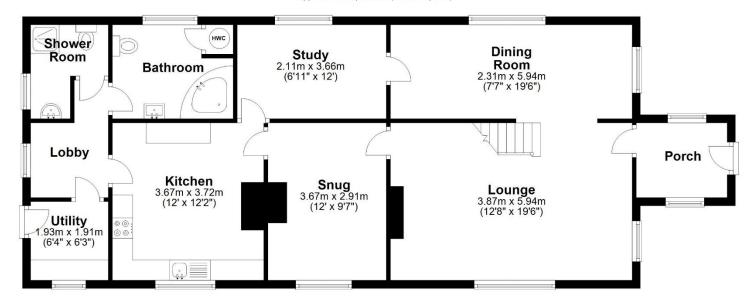

hout full awareness. NO UPWARD CHAIN. OIL FIRED C/H

ALL ENQUIRES BY EMAIL PLS IN THE FIRST INSTANCE - DIRECTLY TO adam@fieldsofshifnal.co.uk

### Overview

- + 3 BEDROOM DETACHED HOUSE IN NEED OF FULL MODERNISATION AND RENOVATION
- DUE TO THE VOLUME OF INTEREST IN THIS PROPERTY, UNFORUNATELY, WE CAN ONLY OFFER VIEWINGS TO PROCEEDABLE PURCHASERS
- SEE TITLE PLAN FOR CLARIFICATION OF CURTLAGE BOUNDARIES.
- DETACHED DOUBLE GARAGE SET WITHIN
- PLEASE NOTE The access lane to this property is not suitable for cars with a low wheel base and damage may occur without full awareness.
- Strictly No Viewings, Unless By Appointment Only.
- ALL ENQUIRES BY EMAIL PLS IN THE FIRST INSTANCE DIRECTLY TO adam@fieldsofshifnal.co.uk











#### **Ground Floor**

Approx. 95.0 sq. metres (1023.0 sq. feet)



#### First Floor

Approx. 48.0 sq. metres (516.7 sq. feet)



Total area: approx. 143.0 sq. metres (1539.7 sq. feet)



## Selling your home?

If you are considering selling your home please contact us today for your no obligation free market appraisal.

Our dedicated and friendly team will assist you. Get in touch today!

#### 01952 460000

Email: info@fieldsofshifnal.co.uk 4 Broadway, Shifnal, TF11 8AZ





IMPORTANT: we would like to inform prospective purchasers that these sales particulars have been prepared as a general guide only. A detailed survey has not been carried out, nor the services, appliances and fittings tested. Room sizes should not be relied upon for furnishing purposes and are approximate. If floor plans are included, they are for guidance only and illustration purpo