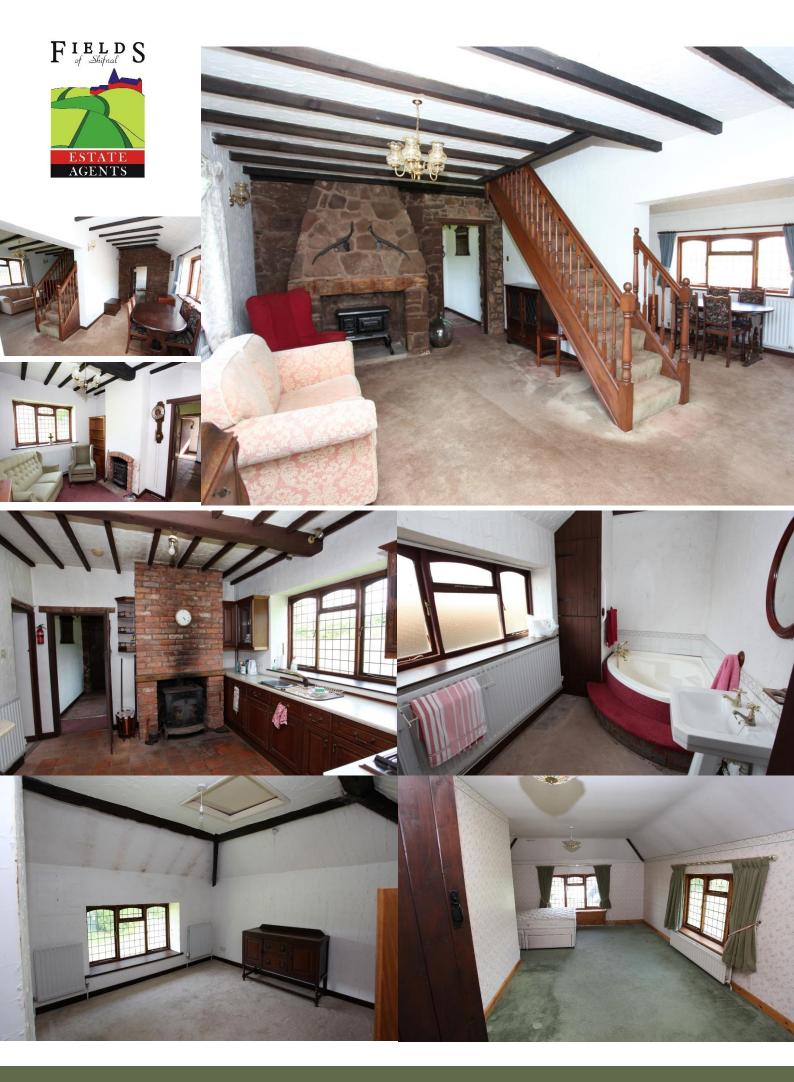

# 5 Decker Hill, Shifnal. TF11 8QN

DUE TO THE VOLUME OF INTEREST IN THIS PROPERTY, UNFORUNATELY, WE CAN ONLY OFFER VIEWINGS TO PROCEEDABLE PURCHASERS .

3 BEDROOM DETACHED HOUSE, SET IN A TRULY UNIQUE AND ELEVATED POSITION, ON THE OUTSKIRTS OF SHIFNAL, ACCESSED BY A PRIVATE FARM TRACK. SET WITHIN APPROX 0.50 ACRES OF GROUNDS, WITH DOUBLE DETACHED GARAGE. IN NEED OF FULL RENOVATION AND MODERISATION.

### Overview

- + 3 BEDROOM DETACHED HOUSE IN NEED OF FULL MODERNISATION AND RENOVATION
- DUE TO THE VOLUME OF INTEREST IN THIS PROPERTY, UNFORUNATELY, WE CAN ONLY OFFER VIEWINGS TO PROCEEDABLE PURCHASERS
- SEE TITLE PLAN FOR CLARIFICATION OF CURTLAGE BOUNDARIES.
- DETACHED DOUBLE GARAGE SET WITHIN
- PLEASE NOTE The access lane to this property is not suitable for cars with a low wheel base and damage may occur without full awareness.
- Strictly No Viewings, Unless By Appointment Only.
- ALL ENQUIRES BY EMAIL PLS IN THE FIRST INSTANCE DIRECTLY TO adam@fieldsofshifnal.co.uk