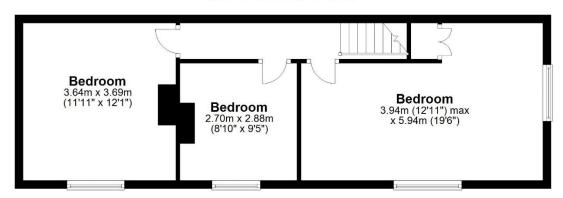

#### First Floor

Approx. 48.0 sq. metres (516.7 sq. feet)

Total area: approx. 143.0 sq. metres (1539.7 sq. feet)