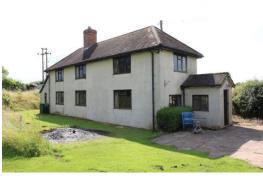

# 5 Decker Hill, Shifnal. TF11 8QN

DUE TO THE VOLUME OF INTEREST IN THIS PROPERTY, UNFORUNATELY, WE CAN ONLY OFFER VIEWINGS TO PROCEEDABLE PURCHASERS .

3 BEDROOM DETACHED HOUSE, SET IN A TRULY UNIQUE AND ELEVATED POSITION, ON THE OUTSKIRTS OF SHIFNAL, ACCESSED BY A PRIVATE FARM TRACK. SET WITHIN APPROX 0.50 ACRES OF GROUNDS, WITH DOUBLE DETACHED GARAGE. IN NEED OF FULL RENOVATION AND MODERISATION.

### Overview

- + 3 BEDROOM DETACHED HOUSE IN NEED OF FULL MODERNISATION AND RENOVATION
- DUE TO THE VOLUME OF INTEREST IN THIS PROPERTY, UNFORUNATELY, WE CAN ONLY OFFER VIEWINGS TO PROCEEDABLE PURCHASERS
- SEE TITLE PLAN FOR CLARIFICATION OF CURTLAGE BOUNDARIES.
- DETACHED DOUBLE GARAGE SET WITHIN
- PLEASE NOTE The access lane to this property is not suitable for cars with a low wheel base and damage may occur without full awareness.
- Strictly No Viewings, Unless By Appointment Only.
- ALL ENQUIRES BY EMAIL PLS IN THE FIRST INSTANCE DIRECTLY TO adam@fieldsofshifnal.co.uk