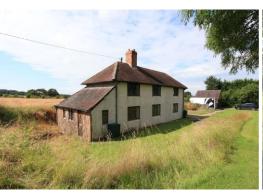

# 5 Decker Hill, Shifnal. TF11 8QN

DUE TO THE VOLUME OF INTEREST IN THIS PROPERTY, UNFORUNATELY, WE CAN ONLY OFFER VIEWINGS TO PROCEEDABLE PURCHASERS .

3 BEDROOM DETACHED HOUSE, SET IN A TRULY UNIQUE AND ELEVATED POSITION, ON THE OUTSKIRTS OF SHIFNAL, ACCESSED BY A PRIVATE FARM TRACK. SET WITHIN APPROX 0.50 ACRES OF GROUNDS, WITH DOUBLE DETACHED GARAGE. IN NEED OF FULL RENOVATION AND MODERISATION.

Located in an extremely private location on the outskirts of Shifnal, with private access through the grounds of Shifnal Golf club.

PLEASE NOTE - The access to this property is private. Strictly No Viewings, Unless By Appointment Only. PLEASE NOTE - The access lane to this property is not suitable for cars with a low wheel base and damage may occur without full awareness. NO UPWARD CHAIN. OIL FIRED C/H