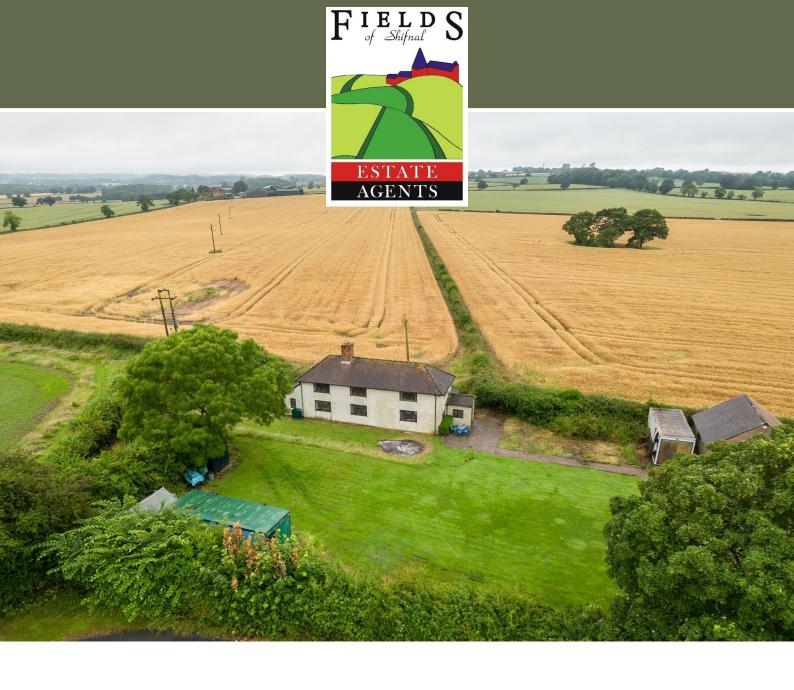

# 5 Decker Hill, Shifnal. TF11 8QN

DUE TO THE VOLUME OF INTEREST IN THIS PROPERTY, UNFORUNATELY, WE CAN ONLY OFFER VIEWINGS TO PROCEEDABLE PURCHASERS .

3 BEDROOM DETACHED HOUSE, SET IN A TRULY UNIQUE AND ELEVATED POSITION, ON THE OUTSKIRTS OF SHIFNAL, ACCESSED BY A PRIVATE FARM TRACK. SET WITHIN APPROX 0.50 ACRES OF GROUNDS, WITH DOUBLE DETACHED GARAGE. IN NEED OF FULL RENOVATION AND MODERISATION.

Located in an extremely private location on the outskirts of Shifnal, with private access through the grounds of Shifnal Golf club.

PLEASE NOTE - The access to this property is private. Strictly No Viewings, Unless By Appointment Only. PLEASE NOTE - The access lane to this property is not suitable for cars with a low wheel base and damage may occur without full awareness. NO UPWARD CHAIN. OIL FIRED C/H

### Overview

- + 3 BEDROOM DETACHED HOUSE IN NEED OF FULL MODERNISATION AND RENOVATION
- DUE TO THE VOLUME OF INTEREST IN THIS PROPERTY, UNFORUNATELY, WE CAN ONLY OFFER VIEWINGS TO PROCEEDABLE PURCHASERS
- SEE TITLE PLAN FOR CLARIFICATION OF CURTLAGE BOUNDARIES.
- DETACHED DOUBLE GARAGE SET WITHIN
- PLEASE NOTE The access lane to this property is not suitable for cars with a low wheel base and damage may occur without full awareness.
- Strictly No Viewings, Unless By Appointment Only.
- ALL ENQUIRES BY EMAIL PLS IN THE FIRST INSTANCE DIRECTLY TO adam@fieldsofshifnal.co.uk