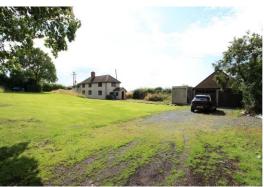

# 5 Decker Hill, Shifnal. TF11 8QN

DUE TO THE VOLUME OF INTEREST IN THIS PROPERTY, UNFORUNATELY, WE CAN ONLY OFFER VIEWINGS TO PROCEEDABLE PURCHASERS .

3 BEDROOM DETACHED HOUSE, SET IN A TRULY UNIQUE AND ELEVATED POSITION, ON THE OUTSKIRTS OF SHIFNAL, ACCESSED BY A PRIVATE FARM TRACK. SET WITHIN APPROX 0.50 ACRES OF GROUNDS, WITH DOUBLE DETACHED GARAGE. IN NEED OF FULL RENOVATION AND MODERISATION.

Located in an extremely private location on the outskirts of Shifnal, with private access through the grounds of Shifnal Golf club.

PLEASE NOTE - The access to this property is private. Strictly No Viewings, Unless By Appointment Only. PLEASE NOTE - The access lane to this property is not suitable for cars with a low wheel base and damage may occur without full awareness. NO UPWARD CHAIN. OIL FIRED C/H