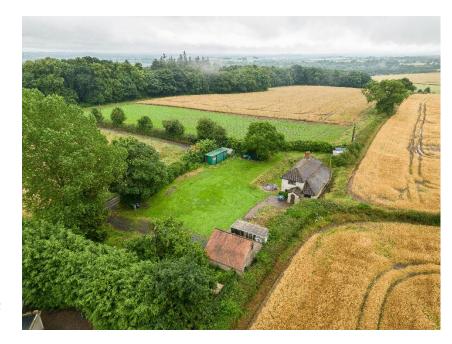

# 5 Decker Hill, Shifnal. TF11 8QN

DUE TO THE VOLUME OF INTEREST IN THIS PROPERTY, UNFORUNATELY, WE CAN ONLY OFFER VIEWINGS TO PROCEEDABLE PURCHASERS .

3 BEDROOM DETACHED HOUSE, SET IN A TRULY UNIQUE AND ELEVATED POSITION, ON THE OUTSKIRTS OF SHIFNAL, ACCESSED BY A PRIVATE FARM TRACK. SET WITHIN APPROX 0.50 ACRES OF GROUNDS, WITH DOUBLE DETACHED GARAGE. IN NEED OF FULL RENOVATION AND MODERISATION.

Located in an extremely private location on the outskirts of Shifnal, with private access through the grounds of Shifnal Golf club.

PLEASE NOTE - The access to this property is private. Strictly No Viewings, Unless By Appointment Only. PLEASE NOTE - The access lane to this property is not suitable for cars with a low wheel base and damage may occur without full awareness. NO UPWARD CHAIN. OIL FIRED C/H

### Overview

- + 3 BEDROOM DETACHED HOUSE IN NEED OF FULL MODERNISATION AND RENOVATION
- DUE TO THE VOLUME OF INTEREST IN THIS PROPERTY, UNFORUNATELY, WE CAN ONLY OFFER VIEWINGS TO PROCEEDABLE PURCHASERS
- SEE TITLE PLAN FOR CLARIFICATION OF CURTLAGE BOUNDARIES.
- DETACHED DOUBLE GARAGE SET WITHIN
- PLEASE NOTE The access lane to this property is not suitable for cars with a low wheel base and damage may occur without full awareness.
- Strictly No Viewings, Unless By Appointment Only.
- ALL ENQUIRES BY EMAIL PLS IN THE FIRST INSTANCE DIRECTLY TO adam@fieldsofshifnal.co.uk