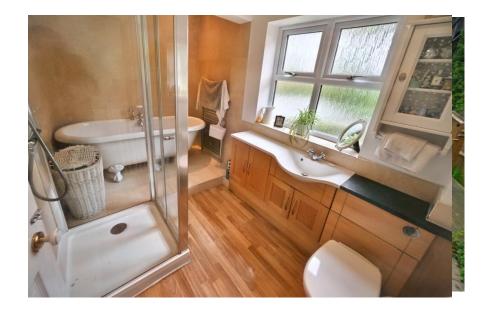

Extended House Bathroom with separate shower enclosure and Roll top bath. Further ensuite Bathroom to Bedroom 2.

Private Lawned Rear Garden with decked Patio area and the feature of Shifnal's landmark Viaduct. Currently, off road private parking allows for one car, but the front garden has the capacity to enable extension of the current driveway, to allow for a double driveway.

• Extended House Bathroom with Separate Shower enclosure. Additonal ensuite Bathroom to Bedroom 2

• Completely central, but with the feeling of complete privacy and only minutes walk into the town

• Very Private Lawned Rear Garden with decked Patio area and the feature of Shifnal's Historic landmark Viaduct.