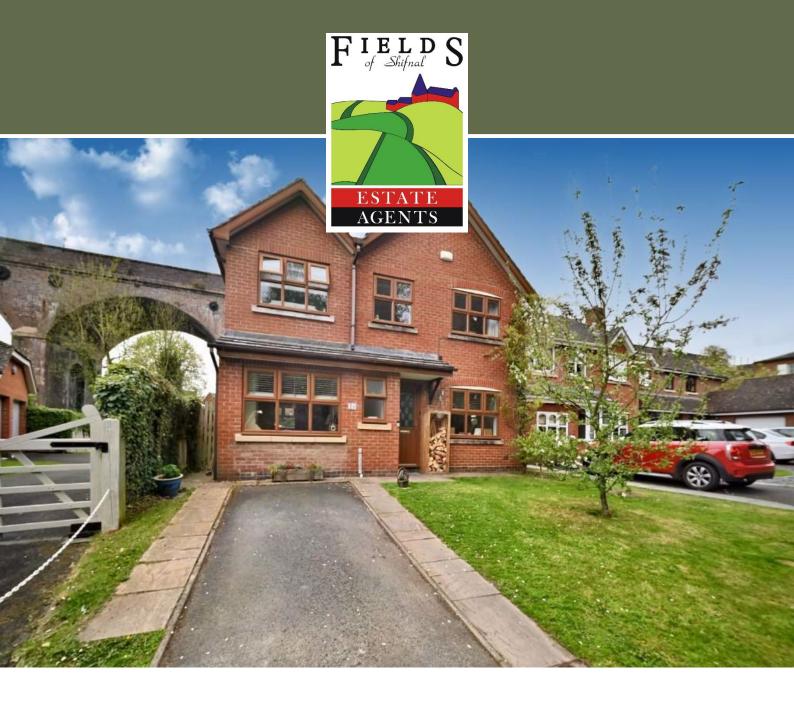

## 30 Church Meadow, Shifnal. TF11 9AD

4 Bedroom, 2 Bathroom, Extended, Detached Family Home, located within a small development of modern houses, conveniently located, centrally in Shifnal, only minutes walk from the centre of the town. The property offers in brief - Spacious Living room, additional reception room (formerly the garage). Downstairs cloaks, Spacious, Open Plan, Kitchen Dining Room, with Patio door access and view to rear garden. Master Bedroom, extension above former garage, 3 further bedrooms.

## Overview

- 4 Bedroom, 2 Bathroom Extended, Detached Family Home
- Located in One of Shifnal Premier Residential Exclusive Developments in Central Shifnal
- Open Plan Kitchen/Dining Room across rear of property
- Spacious Living Room with additional reception room (converted from former garage)
- Downstairs Cloaks