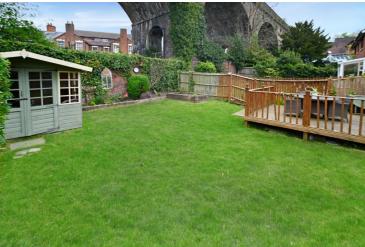

Extended House Bathroom with separate shower enclosure and Roll top bath. Further ensuite Bathroom to Bedroom 2.

Private Lawned Rear Garden with decked Patio area and the feature of Shifnal's landmark Viaduct. Currently, off road private parking allows for one car, but the front garden has the capacity to enable extension of the current driveway, to allow for a double driveway.

• Extended House Bathroom with Separate Shower enclosure. Additonal ensuite Bathroom to Bedroom 2

• Completely central, but with the feeling of complete privacy and only minutes walk into the town

• Very Private Lawned Rear Garden with decked Patio area and the feature of Shifnal's Historic landmark Viaduct.