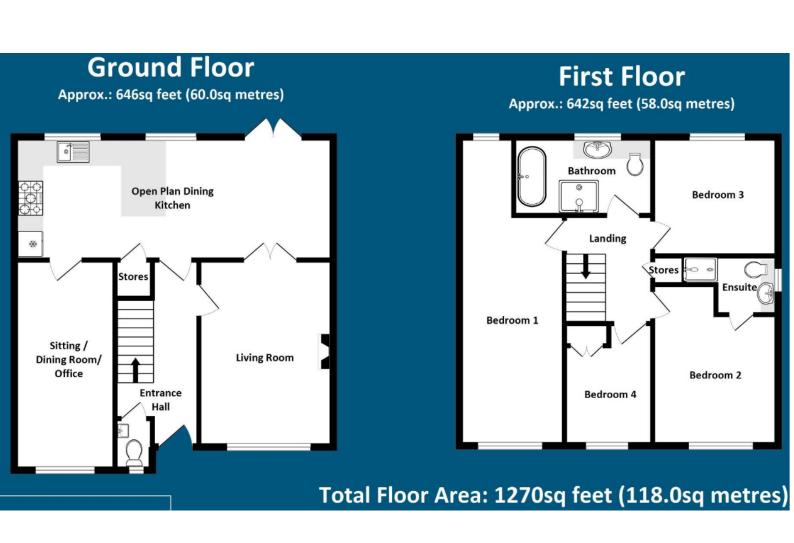

## 30 Church Meadow, Shifnal. TF11 9AD

4 Bedroom, 2 Bathroom, Extended, Detached Family Home, located within a small development of modern houses, conveniently located, centrally in Shifnal, only minutes walk from the centre of the town. The property offers in brief - Spacious Living room, additional reception room (formerly the garage). Downstairs cloaks, Spacious, Open Plan, Kitchen Dining Room, with Patio door access and view to rear garden. Master Bedroom, extension above former garage, 3 further bedrooms.

Extended House Bathroom with separate shower enclosure and Roll top bath. Further ensuite Bathroom to Bedroom 2.

Private Lawned Rear Garden with decked Patio area and the feature of Shifnal's landmark Viaduct. Currently, off road private parking allows for one car, but the front garden has the capacity to enable extension of the current driveway, to allow for a double driveway.

## Overview

- 4 Bedroom, 2 Bathroom Extended, Detached Family Home
- Located in One of Shifnal Premier Residential Exclusive Developments in Central Shifnal
- Open Plan Kitchen/Dining Room across rear of property
- Spacious Living Room with additional reception room (converted from former garage)
- Downstairs Cloaks

• Extended House Bathroom with Separate Shower enclosure. Additonal ensuite Bathroom to Bedroom 2

• Completely central, but with the feeling of complete privacy and only minutes walk into the town

• Very Private Lawned Rear Garden with decked Patio area and the feature of Shifnal's Historic landmark Viaduct.