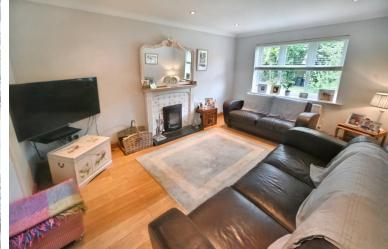

## 30 Church Meadow, Shifnal. TF11 9AD

4 Bedroom, 2 Bathroom, Extended, Detached Family Home, located within a small development of modern houses, conveniently located, centrally in Shifnal, only minutes walk from the centre of the town. The property offers in brief - Spacious Living room, additional reception room (formerly the garage). Downstairs cloaks, Spacious, Open Plan, Kitchen Dining Room, with Patio door access and view to rear garden. Master Bedroom, extension above former garage, 3 further bedrooms.

## Overview

- 4 Bedroom, 2 Bathroom Extended, Detached Family Home
- Located in One of Shifnal Premier Residential Exclusive Developments in Central Shifnal
- Open Plan Kitchen/Dining Room across rear of property
- Spacious Living Room with additional reception room (converted from former garage)
- Downstairs Cloaks