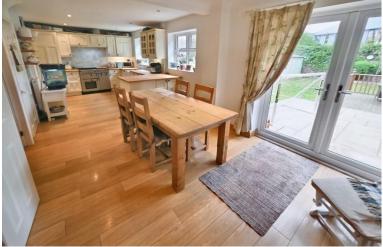

## 30 Church Meadow, Shifnal. TF11 9AD

4 Bedroom, 2 Bathroom, Extended, Detached Family Home, located within a small development of modern houses, conveniently located, centrally in Shifnal, only minutes walk from the centre of the town. The property offers in brief - Spacious Living room, additional reception room (formerly the garage). Downstairs cloaks, Spacious, Open Plan, Kitchen Dining Room, with Patio door access and view to rear garden. Master Bedroom, extension above former garage, 3 further bedrooms.

## Overview

- 4 Bedroom, 2 Bathroom Extended, Detached Family Home
- Located in One of Shifnal Premier Residential Exclusive Developments in Central Shifnal
- Open Plan Kitchen/Dining Room across rear of property
- Spacious Living Room with additional reception room (converted from former garage)
- Downstairs Cloaks