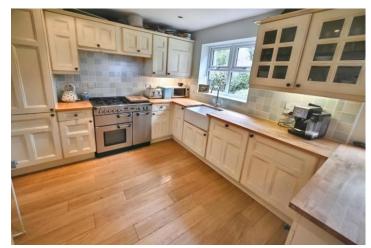

## 30 Church Meadow, Shifnal. TF11 9AD

4 Bedroom, 2 Bathroom, Extended, Detached Family Home, located within a small development of modern houses, conveniently located, centrally in Shifnal, only minutes walk from the centre of the town. The property offers in brief - Spacious Living room, additional reception room (formerly the garage). Downstairs cloaks, Spacious, Open Plan, Kitchen Dining Room, with Patio door access and view to rear garden. Master Bedroom, extension above former garage, 3 further bedrooms.

## Overview

- 4 Bedroom, 2 Bathroom Extended, Detached Family Home
- Located in One of Shifnal Premier Residential Exclusive Developments in Central Shifnal
- Open Plan Kitchen/Dining Room across rear of property
- Spacious Living Room with additional reception room (converted from former garage)
- Downstairs Cloaks