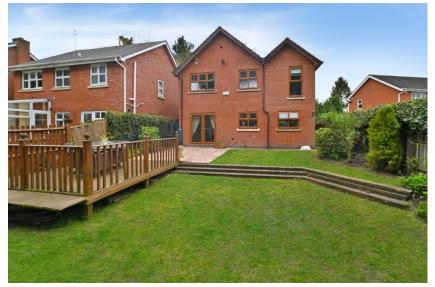

Extended House Bathroom with separate shower enclosure and Roll top bath. Further ensuite Bathroom to Bedroom 2.

Private Lawned Rear Garden with decked Patio area and the feature of Shifnal's landmark Viaduct. Currently, off road private parking allows for one car, but the front garden has the capacity to enable extension of the current driveway, to allow for a double driveway.

• Extended House Bathroom with Separate Shower enclosure. Additonal ensuite Bathroom to Bedroom 2

• Completely central, but with the feeling of complete privacy and only minutes walk into the town

• Very Private Lawned Rear Garden with decked Patio area and the feature of Shifnal's Historic landmark Viaduct.