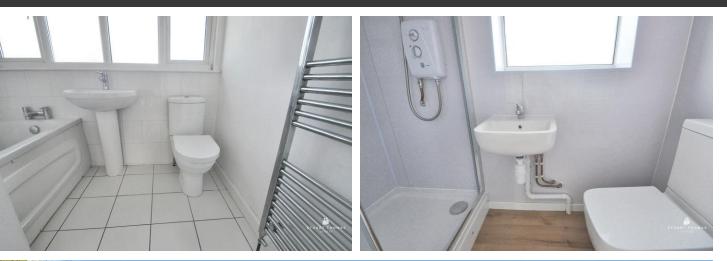

## SHOWER ROOM

Low level wc wash hand basin and shower cubicle with an electric shower. Heated towel rail. Obscure double glazed window to the rear.

#### BATHROOM

With a 3 piece white suite comprising a low level wc pedestal hand wash basin and panelled bath with a mixer tap and independent shower over the bath. Some ceramic tiling to the walls. Heated towel rail. Obscure double glazed window to the rear. Tiled floor.