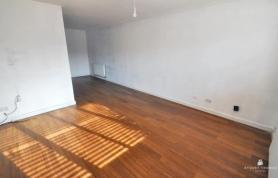

## LOUNGE/DINER

Double glazed window to the front. Stairs lead to the first floor with a cupboard under. Laminate flooring. Two radiators. Open plan to the:-