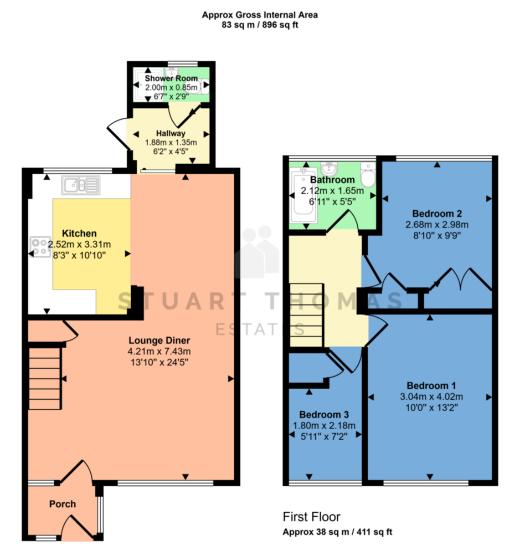

## ENTRANCE LOBBY

Double glazed entrance door with a glazed inset leads to the entrance lobby. Double glazed windows to the front and side. Further double glazed door leads to the:-

## SHOWER ROOM

Low level wc wash hand basin and shower cubicle with an electric shower. Heated towel rail. Obscure double glazed window to the rear.

## LOUNGE/DINER

Double glazed window to the front. Stairs lead to the first floor with a cupboard under. Laminate flooring. Two radiators. Open plan to the:-

# KITCHEN

Fitted with a range of units at eye and base level with work surfaces over. Four ring gas hob with an extractor cooker hood over and built under oven. One and a half bowl single drainer stainless steel unit with a mixer tap over. Double radiator. Double glazed window to the rear. Cupboard housing the gas fired central heating boiler. Tiled floor. Sliding door leads to the useful storage area which in turn has a double glazed door to the side. Door leads to the-:

# LANDING

Access to the loft.

## BEDROOM ON E

Double glazed window to the front. Radiator. Laminate flooring.

#### BEDROOM TWO

Double glazed window to the rear. Laminate flooring. Radiator. Built in wardrobe cupboard and further storage cupboard.

## BEDROOM THREE

Double glazed window to the front. Radiator. Bulkhead storage cupboard. Laminate flooring.

#### BATHROOM

With a 3 piece white suite comprising a low level wc pedestal hand wash basin and panelled bath with a mixer tap and independent shower over the bath. Some ceramic tiling to the walls. Heated towel rail. Obscure double glazed window to the rear. Tiled floor.