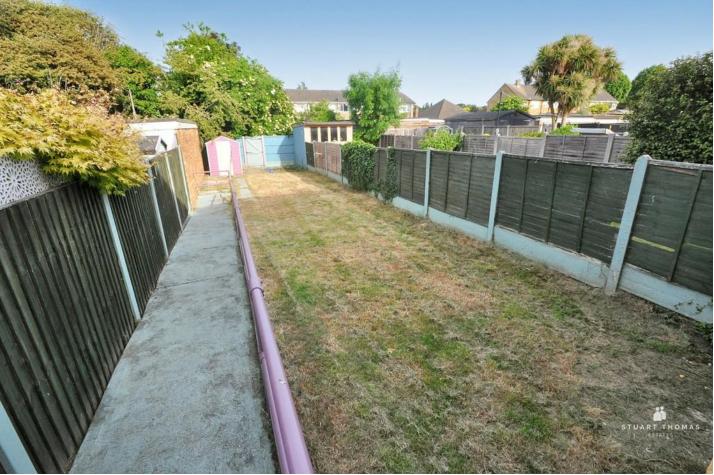

#### REAR GARDEN

This good size rear garden s in excess of 60' mainly laid to lawn. Shed. Screen fencing. Rear access.