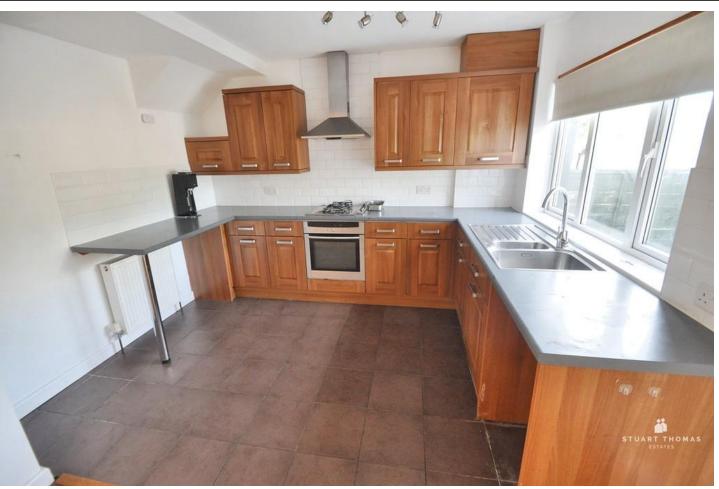

# KITCHEN

Fitted with a range of units at eye and base level with work surfaces over. Four ring gas hob with an extractor cooker hood over and built under oven. One and a half bowl single drainer stainless steel unit with a mixer tap over. Double radiator. Double glazed window to the rear. Cupboard housing the gas fired central heating boiler. Tiled floor. Sliding door leads to the useful storage area which in turn has a double glazed door to the side. Door leads to the-: