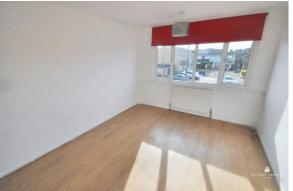

## BEDROOM ON E

Double glazed window to the front. Radiator. Laminate flooring.

#### BEDROOM TWO

Double glazed window to the rear. Laminate flooring. Radiator. Built in wardrobe cupboard and further storage cupboard.

## BEDROOM THREE

Double glazed window to the front. Radiator. Bulkhead storage cupboard. Laminate flooring.