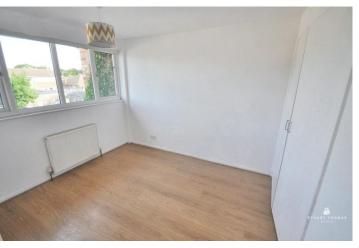

## BEDROOM ON E

Double glazed window to the front. Radiator. Laminate flooring.

## BEDROOM THREE

Double glazed window to the front. Radiator. Bulkhead storage cupboard. Laminate flooring.