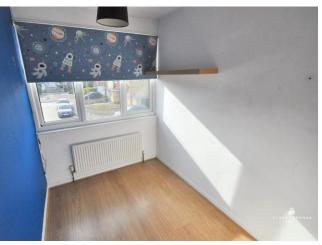

#### BEDROOM TWO

Double glazed window to the rear. Laminate flooring. Radiator. Built in wardrobe cupboard and further storage cupboard.