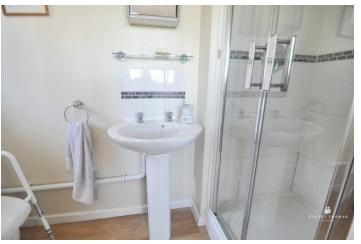

# **ENSUITE**

Three piece white suite comprising a low level wc pedestal hand wash basin and shower cubicle. Obscure double glazed window to the side. Coving. Extractor fan.