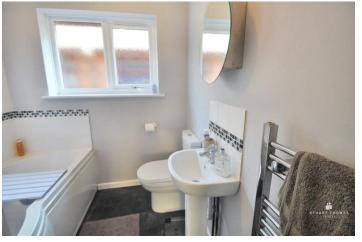

#### BATHROOM

Three piece white suite comprising a low level wc pedestal wash basin and shower bath with screen and an independent shower over the bath. Obscure double glazed window to the side. Extractor fan. Heated towel rail.