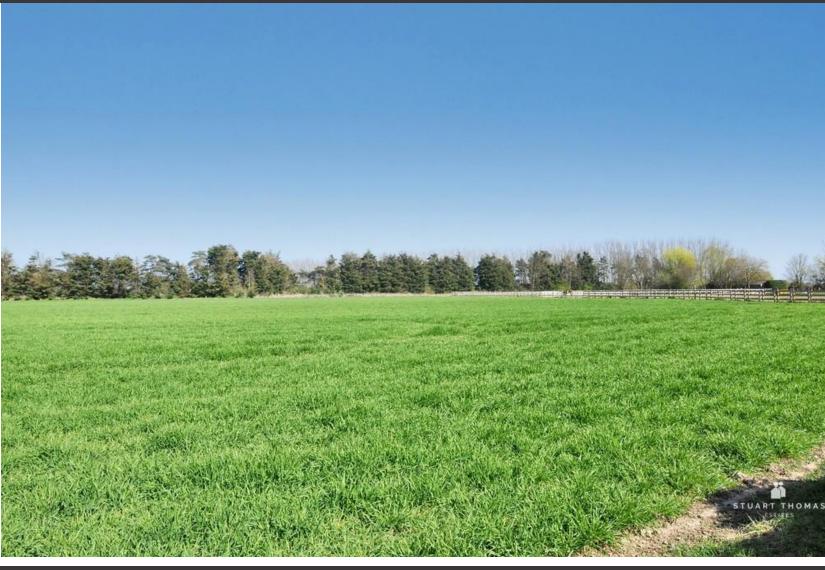

#### CONSERVATORY

With double glazed french doors leading to the garden and offering extensive views over farmland. Lino floor covering. Double radiator. Wall light point.

### REAR GARDEN

Offering extensive views over open farmland. Laid to lawn with a paved patio. Two sheds. External water supply. Side access to the front.