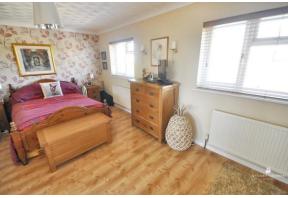

# **BEDROOM ONE**

This particularly good size main bedroom has two double glazed windows to the rear offering views over farmland. Two radiators. Mirrored fronted wardrobes to remain. Laminate flooring. Coving. Door leads to the:-