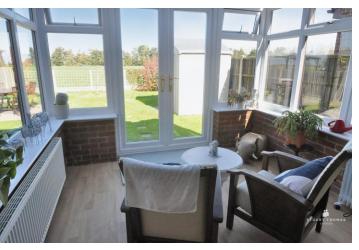

#### CONSERVATORY

With double glazed french doors leading to the garden and offering extensive views over farmland. Lino floor covering. Double radiator. Wall light point.