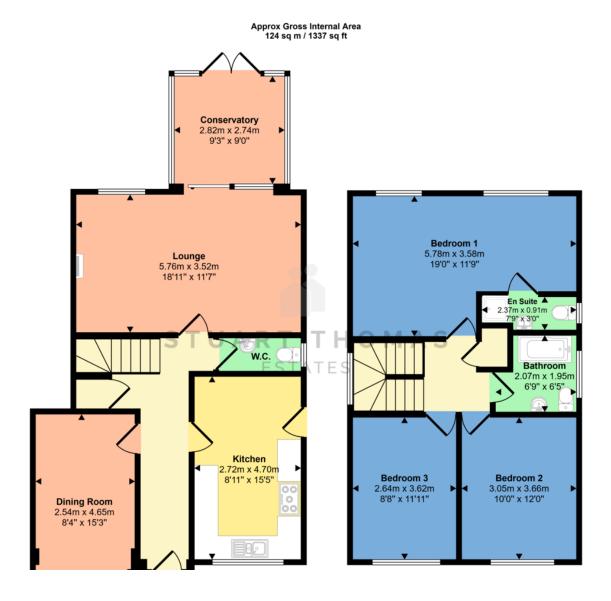

# **ENTRANCE LOBBY**

Double glazed entrance door with a stained glass inset leads to the entrance lobby. Further door with a stained glass inset leads to the:-

### ENTRANCE HALL

Stairs to the first floor with a cupboard under. Dado rail. Coving. Radiator.

# CLOAKROOM

With a low level wc and hand wash basin. Obscure double glazed window to the side. Lino floor covering. Radiator. Coving. Extractor fan.

# LOUNGE

This good size room across the rear of the property has a wood burning stove. Double glazed window to the rear.

Sliding patio doors lead to the conservatory. Two radiators.

# DINING ROOM/ BEDROOM FOUR

With a double glazed bay window to the front. Radiator. Cupboard housing the service meters and stop cock. Two inset ceiling spotlights. Lino floor covering.

### KITCHEN/BREAKFAST ROOM.

Fitted with a range of units at eye and base level with ample work surfaces over. Single drainer stainless steel sink unit with a mixer tap over. Extractor cooker hood. Space and plumbing for a washing machine. Wall mounted gas fired central heating boiler. Double glazed window to the front. Double glazed door to the side. Coving. Ample space for a table and chairs.

#### CONSERVATORY

With double glazed french doors leading to the garden and offering extensive views over farmland. Lino floor covering. Double radiator. Wall light point.

# **BEDROOM ONE**

This particularly good size main bedroom has two double glazed windows to the rear offering views over farmland. Two radiators. Mirrored fronted wardrobes to remain. Laminate flooring. Coving. Door leads to the:-

# **ENSUITE**

Three piece white suite comprising a low level wc pedestal hand wash basin and shower cubicle. Obscure double glazed window to the side. Coving. Extractor fan.

## BEDROOM TWO

Double glazed window to the front. Radiator. Coving.

### BEDROOM THREE

Double glazed window to the front. Radiator. Coving.

#### BATHROOM

Three piece white suite comprising a low level wc pedestal wash basin and shower bath with screen and an independent shower over the bath. Obscure double glazed window to the side. Extractor fan. Heated towel rail.

### REAR GARDEN

Offering extensive views over open farmland. Laid to lawn with a paved patio. Two sheds. External water supply. Side access to the front.