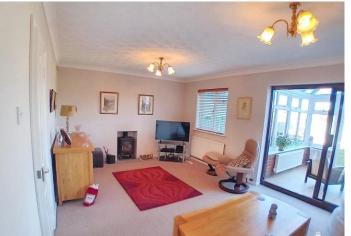

# LOUNGE

This good size room across the rear of the property has a wood burning stove. Double glazed window to the rear.

Sliding patio doors lead to the conservatory. Two radiators.

#### CONSERVATORY

With double glazed french doors leading to the garden and offering extensive views over farmland. Lino floor covering. Double radiator. Wall light point.