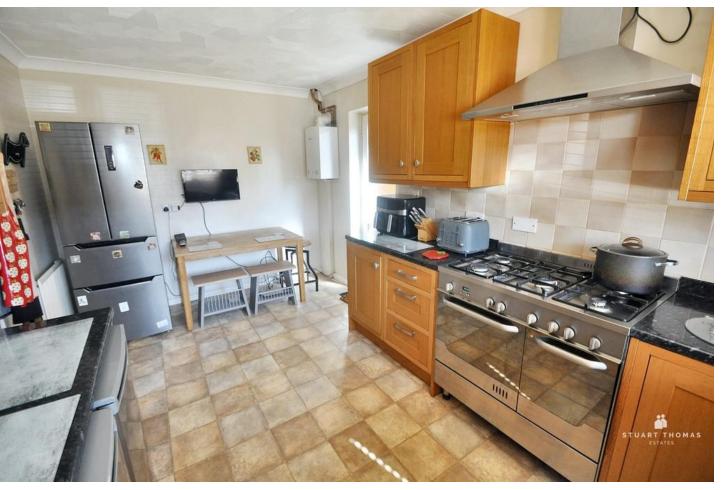

### KITCHEN/BREAKFAST ROOM.

Fitted with a range of units at eye and base level with ample work surfaces over. Single drainer stainless steel sink unit with a mixer tap over. Extractor cooker hood. Space and plumbing for a washing machine. Wall mounted gas fired central heating boiler. Double glazed window to the front. Double glazed door to the side. Coving. Ample space for a table and chairs.