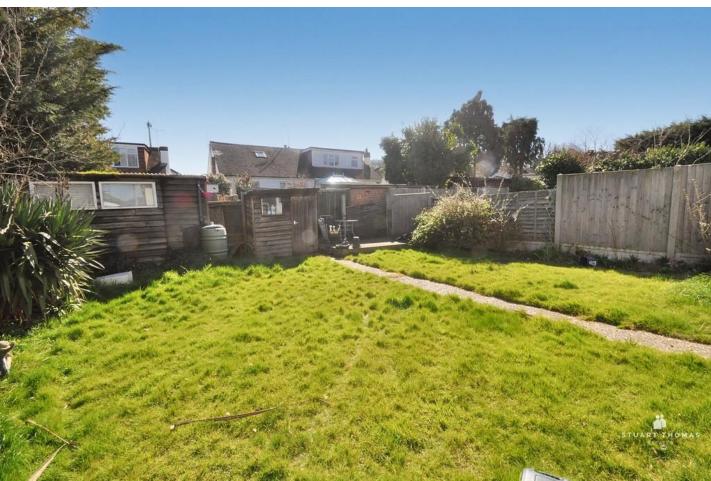

# REAR GARDEN

This south east facing rear garden is laid to lawn. Two sheds. Decked area. Side access to the front. External water supply.