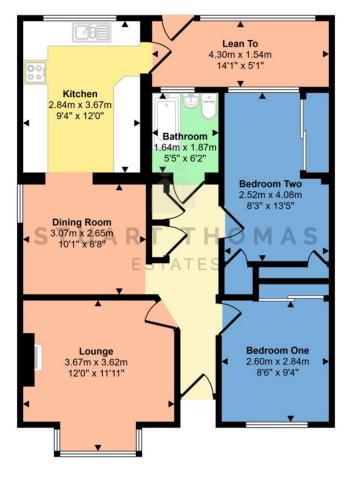

### **ENTRANCE HALL**

Double glazed entrance door with a glazed panel leads to the entrance hall. Access to the loft. Two large storage cupboards.

### LOUNGE

Double glazed bay window to the front aspect. Double radiator. Feature fireplace. Three wall light points.

### DINING ROOM

Double glazed window to the side. Double radiator. Open plan to the:-

### **KITCHEN**

Fitted with units at eye and base level with ample work surfaces over. Two and a half bowl single drainer stainless steel sink unit with a mixer tap over. Space and plumbing for a washing machine. Double glazed window to the rear. Cupboard housing the gas fired central heating boiler. Double glazed door leads to the lean to/conservatory. Extractor cooker hood. Tiled floor.

### LEAN TO/CONSERVATORY

With a double glazed door leading to the rear garden.

### BEDROOM ONE

Double glazed window to the front. Radiator. Coving. Sliding door wardrobes.

### BEDROOM TWO

Double glazed window to the rear. Double radiator. Sliding door wardrobes. Two built in storage cupboards.

# BATHROOM

A 3 piece white suite comprising a low level wc pedestal wash basin and a panelled bath with an electric shower over.

Obscure double glazed window to the rear. Radiator.

### Approx Gross Internal Area 72 sq m / 776 sq ft

Floorplan