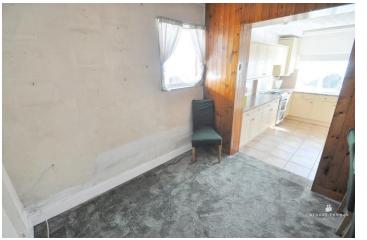

### DINING ROOM

Double glazed window to the side. Double radiator. Open plan to the:-

### **KITCHEN**

Fitted with units at eye and base level with ample work surfaces over. Two and a half bowl single drainer stainless steel sink unit with a mixer tap over. Space and plumbing for a washing machine. Double glazed window to the rear. Cupboard housing the gas fired central heating boiler. Double glazed door leads to the lean to/conservatory. Extractor cooker hood. Tiled floor.