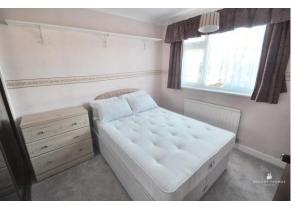

### BEDROOM ONE

Double glazed window to the front. Radiator. Coving. Sliding door wardrobes.

### BEDROOM TWO

Double glazed window to the rear. Double radiator. Sliding door wardrobes. Two built in storage cupboards.