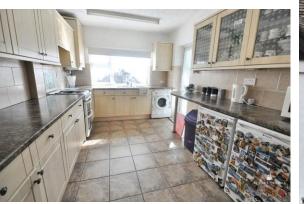

### **KITCHEN**

Fitted with units at eye and base level with ample work surfaces over. Two and a half bowl single drainer stainless steel sink unit with a mixer tap over. Space and plumbing for a washing machine. Double glazed window to the rear. Cupboard housing the gas fired central heating boiler. Double glazed door leads to the lean to/conservatory. Extractor cooker hood. Tiled floor.