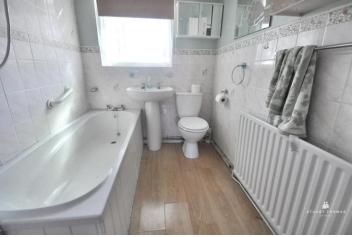

# BATHROOM

A 3 piece white suite comprising a low level wc pedestal wash basin and a panelled bath with an electric shower over.

Obscure double glazed window to the rear. Radiator.