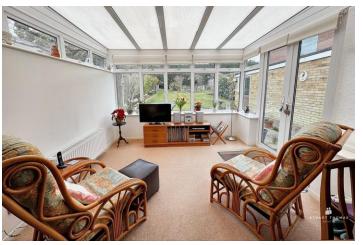

## **CONSERVATORY**

Overlooking the rear garden with double glazed windows.

Double glazed french doors lead to the rear garden. Radiator.

Two wall light points. Open plan to the dining room.