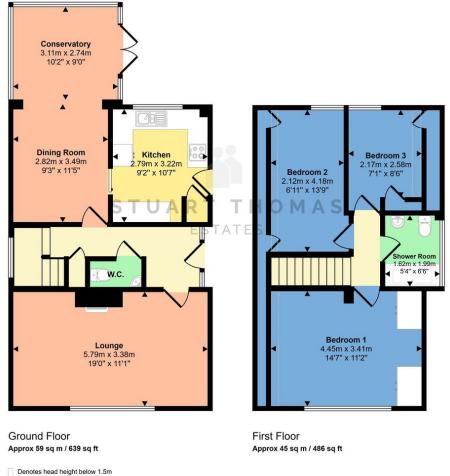

#### Approx Gross Internal Area 105 sq m / 1125 sq ft

This floorplan is only for illustrative purposes and is not to scale. Measurements of rooms, doors, windows, and any items are approximate and no responsibility is taken for any error, omission or mis-statement. Icons of items such as bathroom suites are representations only and may not look like the real items. Made with Made Snappy 360.

## **ENTRANCE HALL**

Entrance door leads to the entrance hall. Stairs to the first floor with a cupboard under. Radiator. Double glazed window to the side.

#### CLOAKROOM

With a 2 piece suite comprising a low level wc and wash basin. Extractor fan.

## LOUNGE

This good size room has a double glazed window to the front aspect. Feature fireplace with a gas fire. Radiator.

## **DINING ROOM**

Open plan to the conservatory with direct access to the kitchen. Radiator.

## **KITCHEN**

Well fitted with a range of gloss white units at eye and base level with ample work surfaces over. Cupboard housing the gas fired central heating boiler. Double glazed window to the rear. Built in oven and a gas hob with an extractor cooker hood over. Space and plumbing for a washing machine. Door to the side. Splashback tiling. Single drainer stainless steel sink unit with a mixer tap over.

## **CONSERVATORY**

Overlooking the rear garden with double glazed windows.

Double glazed french doors lead to the rear garden. Radiator.

Two wall light points. Open plan to the dining room.

## LANDING

Access to the loft.

## BEDROOM ONE

Double glazed window to the front. Radiator. Fitted wardrobes.

## BEDROOM TWO

Double glazed window to the rear. Access to eaves storage. Radiator.

## BEDROOM THREE

Double glazed window to the rear. Radiator. Airing cupboard housing the hot water cylinder. Eaves storage.

## SHOWER ROOM

Low level wc and a hand wash basin. Walk in shower. Two wall mounted mirrored cabinets. Obscure double glazed window to the side.