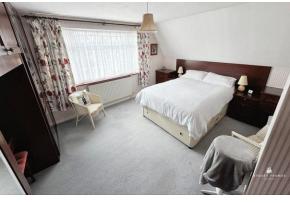

## BEDROOM ONE

Double glazed window to the front. Radiator. Fitted wardrobes.

## BEDROOM TWO

Double glazed window to the rear. Access to eaves storage. Radiator.

## BEDROOM THREE

Double glazed window to the rear. Radiator. Airing cupboard housing the hot water cylinder. Eaves storage.