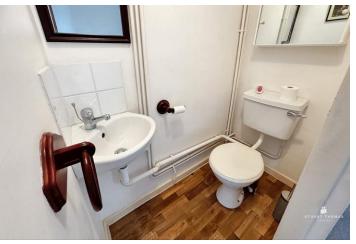

#### CLOAKROOM

With a 2 piece suite comprising a low level wc and wash basin. Extractor fan.