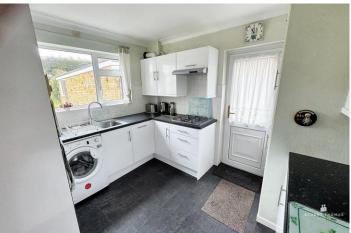

## **KITCHEN**

Well fitted with a range of gloss white units at eye and base level with ample work surfaces over. Cupboard housing the gas fired central heating boiler. Double glazed window to the rear. Built in oven and a gas hob with an extractor cooker hood over. Space and plumbing for a washing machine. Door to the side. Splashback tiling. Single drainer stainless steel sink unit with a mixer tap over.