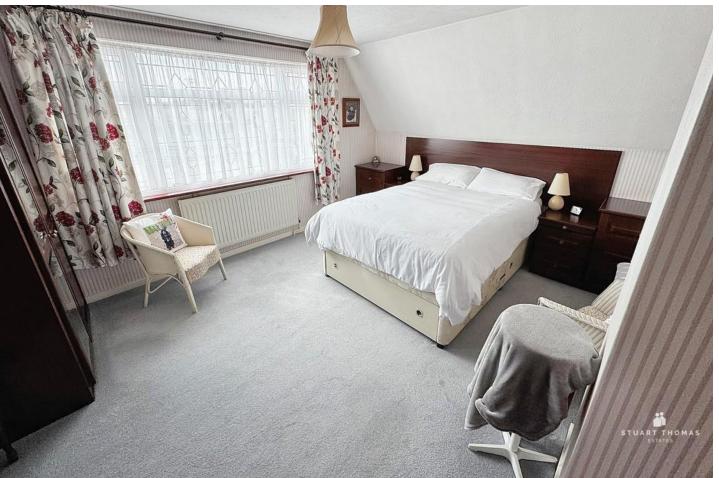

## BEDROOM ONE

Double glazed window to the front. Radiator. Fitted wardrobes.

## BEDROOM TWO

Double glazed window to the rear. Access to eaves storage. Radiator.

## BEDROOM THREE

Double glazed window to the rear. Radiator. Airing cupboard housing the hot water cylinder. Eaves storage.