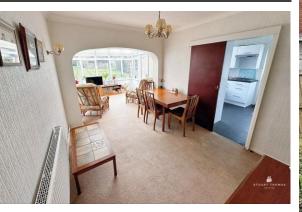

## **DINING ROOM**

Open plan to the conservatory with direct access to the kitchen. Radiator.

## **CONSERVATORY**

Overlooking the rear garden with double glazed windows.

Double glazed french doors lead to the rear garden. Radiator.

Two wall light points. Open plan to the dining room.