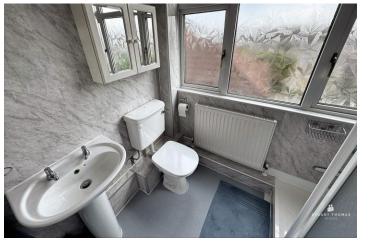

## SHOWER ROOM

Low level wc and a hand wash basin. Walk in shower. Two wall mounted mirrored cabinets. Obscure double glazed window to the side.