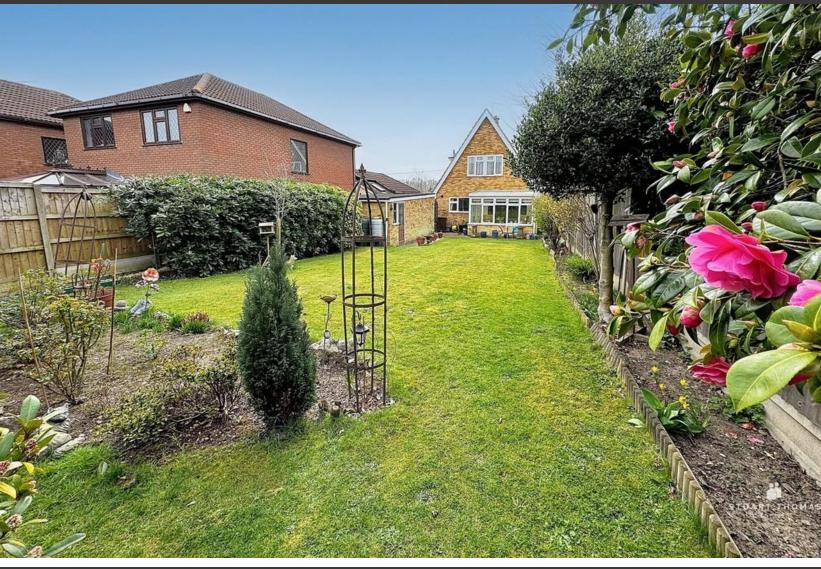

## **REAR GARDEN**

This good size beautiful rear garden is mainly laid to lawn and secluded. Established shrub and flower borders.