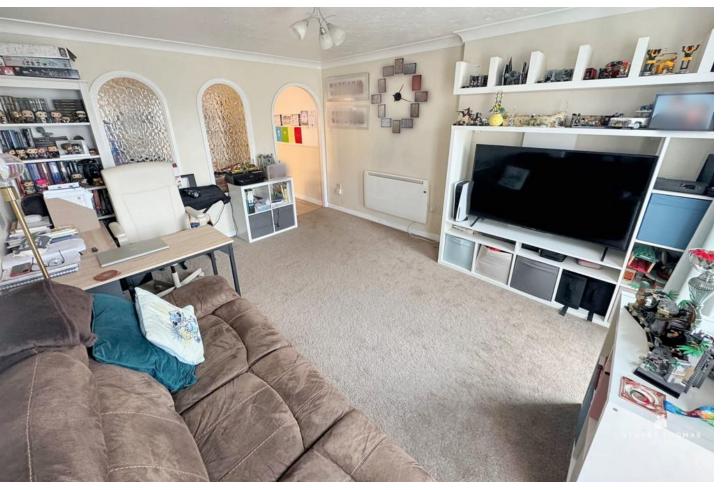

# LOUNGE

Double glazed tilt & turn door to rear leading to the balcony with sea view. Additional double glazed windows to side.

Modern electric heaters. Carpet.