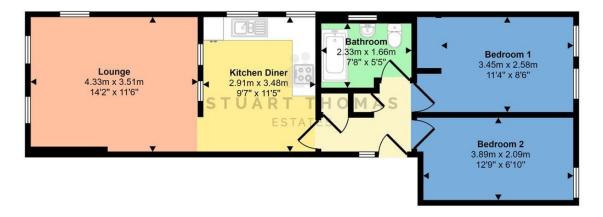

#### Approx Gross Internal Area 55 sq m / 589 sq ft

# Floorplan

This floorplan is only for illustrative purposes and is not to scale. Measurements of rooms, doors, windows, and any items are approximate and no responsibility is taken for any error, omission or mis-statement. Icons of items such as bathroom suites are representations only and may not look like the real items. Made with Made Snappy 360.