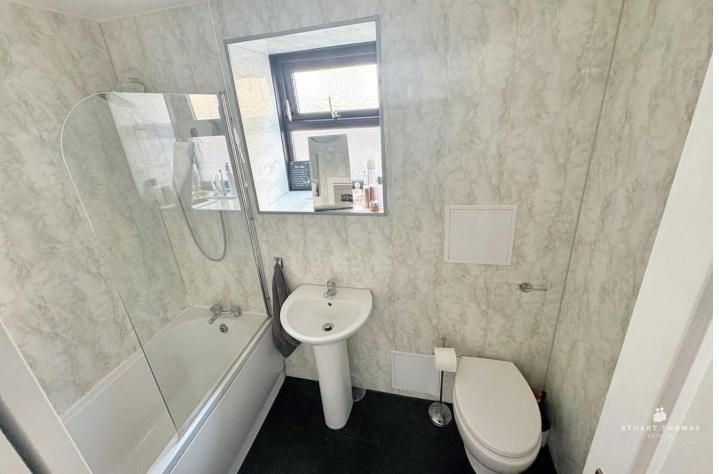

#### **BATHROOM**

Well fitted with a 3 piece white suite comprising a concealed unit wc, pedestal hand wash basin with mixer tap. Bath with mixer tap and electric shower over. Obscure double glazed window to the side. Marble effect wall panels to all visible walls. Tiled floor.