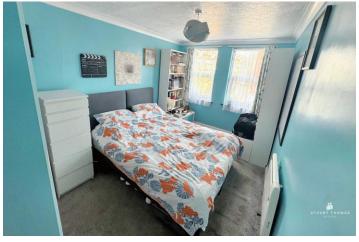

# **BEDROOM ONE**

Double glazed window to front. Carpet. Modern electric heater. Built in storage/wardrobe.