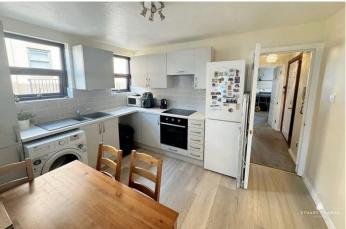

## **KITCHEN**

Well fitted kitchen with a range of modern grey units at eye and base level with ample work surfaces over. Splash back tiles. Ceramic hob and a built under oven. Extractor cooker hood. Space and plumbing for a washing machine and space for a fridge freezer. One and a half bowl single drainer sink unit with a mixer tap over. Double glazed window to side. Grey wood effect laminate flooring.