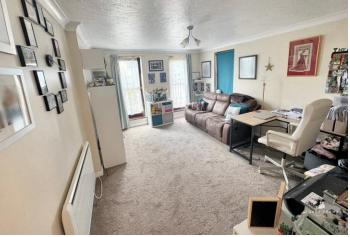

# LOUNGE

Double glazed tilt & turn door to rear leading to the balcony with sea view. Additional double glazed windows to side.

Modern electric heaters. Carpet.