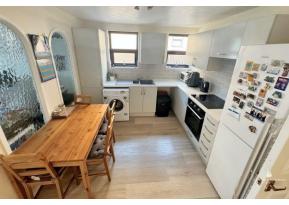

## **KITCHEN**

Well fitted kitchen with a range of modern grey units at eye and base level with ample work surfaces over. Splash back tiles. Ceramic hob and a built under oven. Extractor cooker hood. Space and plumbing for a washing machine and space for a fridge freezer. One and a half bowl single drainer sink unit with a mixer tap over. Double glazed window to side. Grey wood effect laminate flooring.