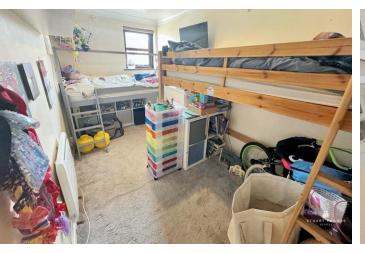

#### BEDROOM TWO

Double glazed window to front. Carpet. Modern electric heater.