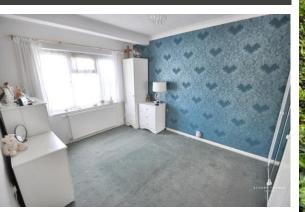

#### BEDROOM ON E

Double glazed window to the front. Radiator. Coving.

#### BEDROOM TWO

Double glazed window to the front. Radiator. Sliding door mirrored wardrobes. Wood effect flooring.

#### **BEDROOM THREE**

Sliding door mirrored wardrobes. Double glazed window to the side. Radiator. Wood effect flooring.