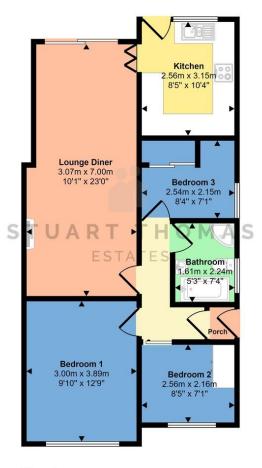

#### Approx Gross Internal Area 63 sq m / 676 sq ft

Floorplan

This floorplan is only for illustrative purposes and is not to scale. Measurements of rooms, doors, windows, and any items are approximate and no responsibility is taken for any error, omission or mis-statement. Icons of items such as bathroom suites are representations only and may not look like the real items. Made with Made Snappy 360.