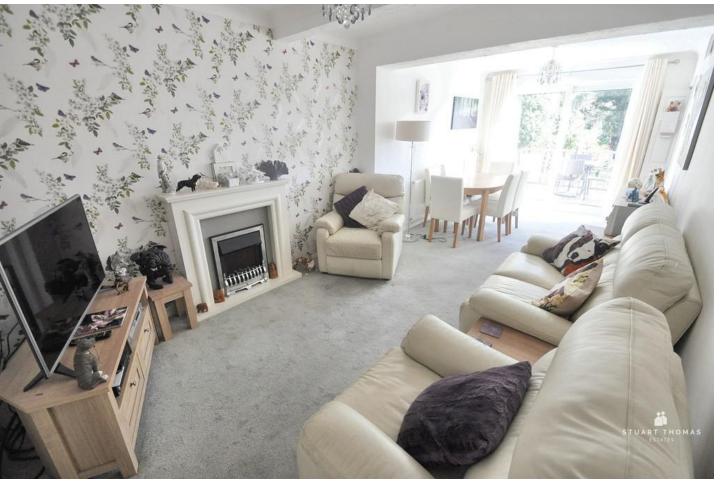

#### LOUNGE/DINER

This spacious extended room has double glazed sliding patio doors leading to the decked area. Two radiators. Coving. Feature fireplace with an electric coal effect fire.