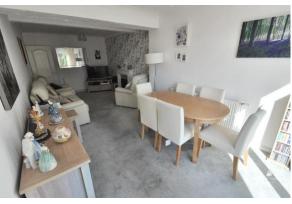

#### LOUNGE/DINER

This spacious extended room has double glazed sliding patio doors leading to the decked area. Two radiators. Coving. Feature fireplace with an electric coal effect fire.