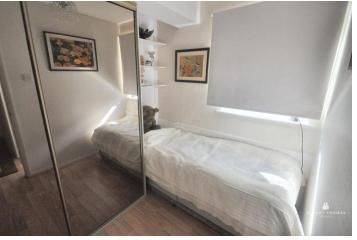

#### BEDROOM ON E

Double glazed window to the front. Radiator. Coving.

#### BEDROOM TWO

Double glazed window to the front. Radiator. Sliding door mirrored wardrobes. Wood effect flooring.

#### **BEDROOM THREE**

Sliding door mirrored wardrobes. Double glazed window to the side. Radiator. Wood effect flooring.