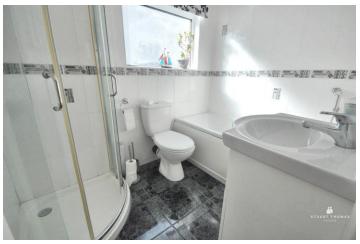

# BATHROOM

4 piece white suite comprising a low level wc vanity hand wash basin with cupboards below. Panelled bath and a corner shower. Obscure double glazed window to the side. Extractor fan. Fully tiled to all visible walls and floor. Heated towel rail.