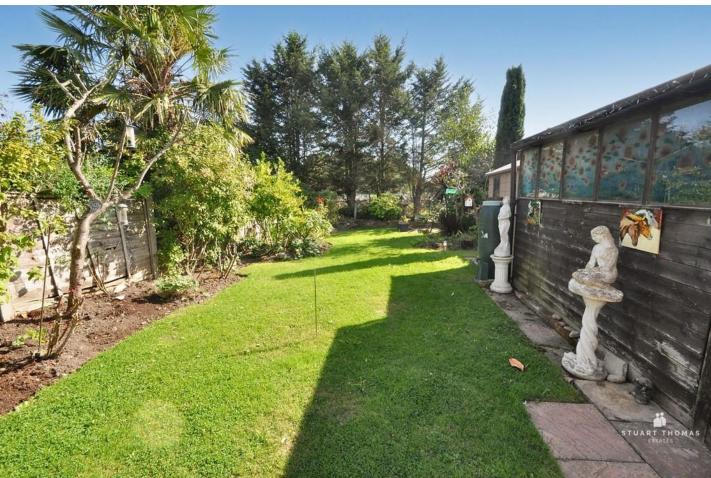

# REAR GARDEN

This good size SOUTH FACING rear garden is neatly laid to lawn with established borders. Two sheds. Raised decking area. Paved patio. Power points. Side access to the front.