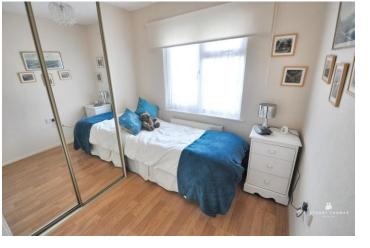

#### BEDROOM TWO

Double glazed window to the front. Radiator. Sliding door mirrored wardrobes. Wood effect flooring.

#### **BEDROOM THREE**

Sliding door mirrored wardrobes. Double glazed window to the side. Radiator. Wood effect flooring.