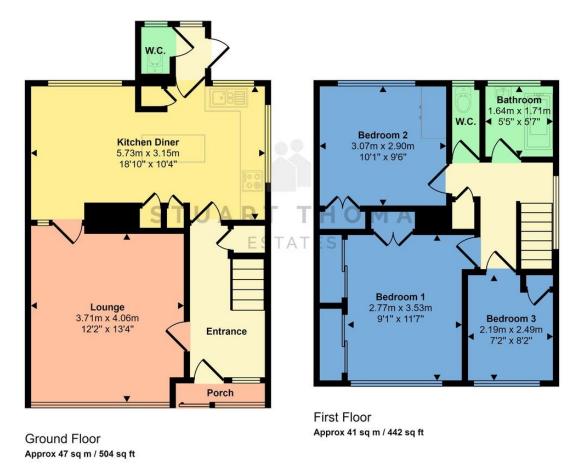

#### Approx Gross Internal Area 88 sq m / 946 sq ft

This floorplan is only for illustrative purposes and is not to scale. Measurements of rooms, doors, windows, and any items are approximate and no responsibility is taken for any error, omission or mis-statement. Icons of items such as bathroom suites are representations only and may not look like the real items. Made with Made Snappy 360.