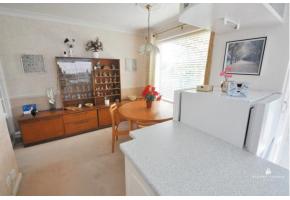

# DINING AREA

Double glazed window to the rear. Double radiator. Coving. Open plan to the :-

# **KITCHEN**

Well fitted with a range of units at eye and base level with work surfaces over. 4 ring gas hob with a built under oven.

Space and plumbing for a washing machine and dishwasher.

Extractor fan. Built in cupboard with a radiator. Larder cupboard. Single drainer sink unit with a mixer tap over.