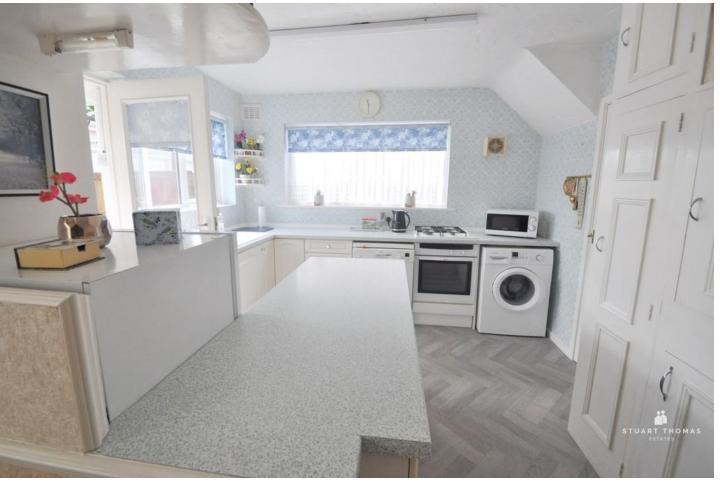

# **KITCHEN**

Well fitted with a range of units at eye and base level with work surfaces over. 4 ring gas hob with a built under oven.

Space and plumbing for a washing machine and dishwasher.

Extractor fan. Built in cupboard with a radiator. Larder cupboard. Single drainer sink unit with a mixer tap over.

Double glazed windows to the side and rear. Part glazed door leads to the rear lobby. Plinth mounted electric fan heater.