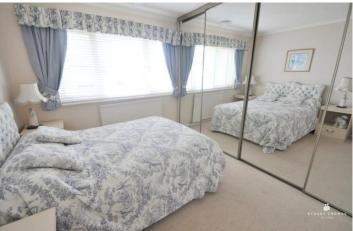

#### BEDROOM ON E

Sliding door mirrored wardrobes to one wall. Double glazed window to the front. Radiator. Built in storage cupboard. Coving.