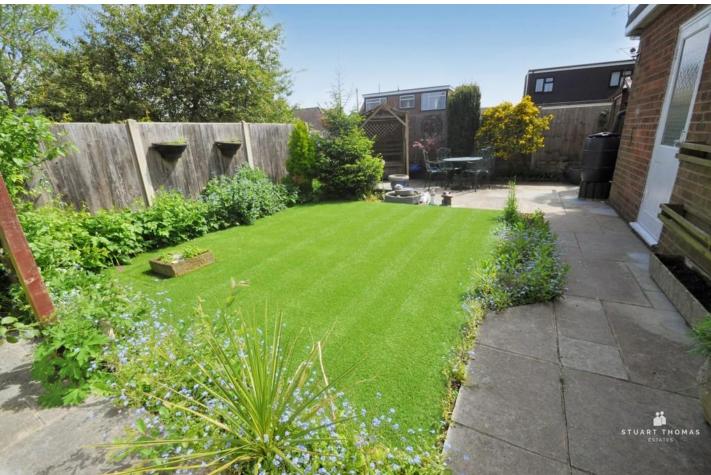

#### **REAR GARDEN**

A neat and tidy rear garden with artificial lawn and a paved patio and pathways. Flower borders. Screen fencing. Gated side access to the front of the property. External water supply.

# Pergola.