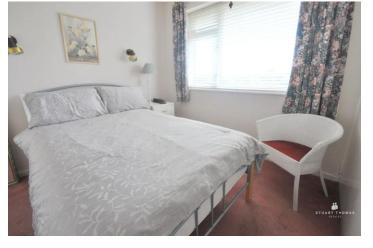

# BEDROOM TWO

Double glazed window to the rear. Radiator. Two built in wardrobe cupboards and a chest of drawers. Coving.

#### BEDROOM THREE

Double glazed window to the front. Radiator. Built in wardrobe cupboard. Coving. Access to the loft which the vendor informs us in part board and insulated.