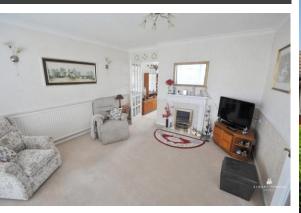

#### LOUNGE

With a full depth window to the front aspect. Feature fireplace with an electric coal effect fire. Dado rail. Coving. Radiator. 15 light door and adjacent screen leads to the dining area.

# DINING AREA

Double glazed window to the rear. Double radiator. Coving. Open plan to the :-