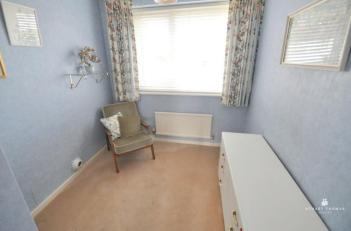

#### BEDROOM THREE

Double glazed window to the front. Radiator. Built in wardrobe cupboard. Coving. Access to the loft which the vendor informs us in part board and insulated.