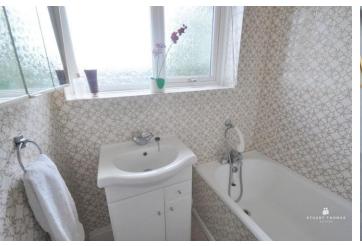

#### **BATHROOM**

With a 2 piece suite comprising a vanity hand wash basin with a mixer tap with cupboards and drawers under. Panelled bath with a mixer tap and shower attachment and an electric shower over. Obscure double glazed window to the rear. Fully tiled to all visible walls. Radiator.