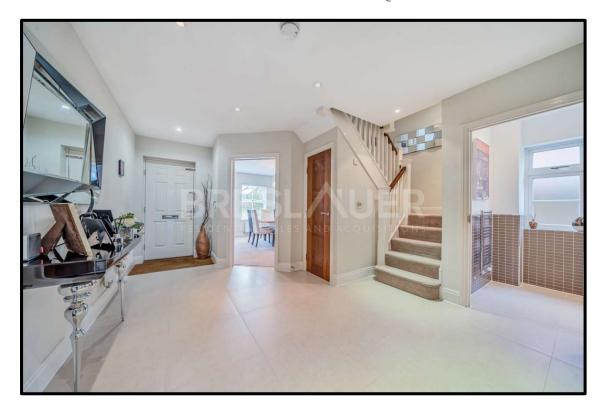

Thoughtfully designed and spanning three floors, this property offers a spacious entrance hall, main reception room, a generously sized kitchen/family room and a separate dining room. Additional features include air conditioning in the master bedroom, a well-maintained landscaped garden with decked terrace, a gym, garage and driveway parking.

## **Accommodation and Amenities:**

Large Entrance Hall \* Reception Room with Working Fireplace \* Dining Room \* Kitchen/Breakfast/Family Room \* Guest Cloakroom \* First Floor Master Bedroom with Air Conditioning and En Suite Bathroom \* Three Further First Floor Bedrooms (One With En Suite Bathroom) \* Family Bathroom \* Utility Room \* Three Second Floor Bedrooms \* Family Shower Room \* Eaves Storage \* Integral Garage \* Driveway Parking \* Landscaped Rear Garden with Terrace