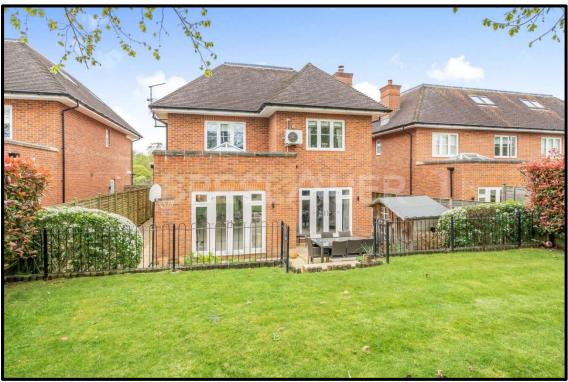

## **Lime Tree Close, Bushey**

Crafted in 2013 by Banner Homes and encompassing just under 3,000 sq ft, this impressive seven-bedroom, four bathroom detached family home is situated within a small, gated development, boasting impeccable presentation throughout.

Thoughtfully designed and spanning three floors, this property offers a spacious entrance hall, main reception room, a generously sized kitchen/family room and a separate dining room. Additional features include air conditioning in the master bedroom, a well-maintained landscaped garden with decked terrace, a gym, garage and driveway parking.