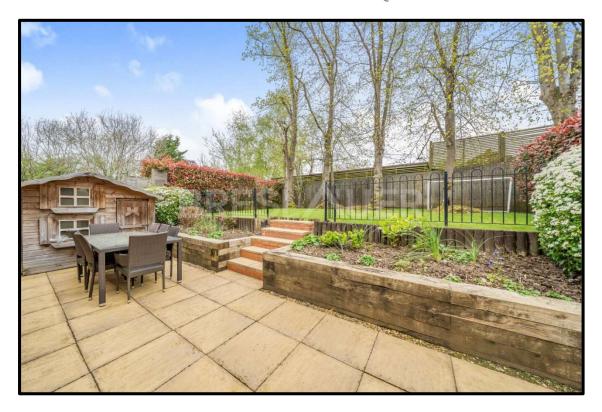

Thoughtfully designed and spanning three floors, this property offers a spacious entrance hall, main reception room, a generously sized kitchen/family room and a separate dining room. Additional features include air conditioning in the master bedroom, a well-maintained landscaped garden with decked terrace, a gym, garage and driveway parking.

## **Accommodation and Amenities:**

Large Entrance Hall \* Reception Room with Working Fireplace \* Dining Room \* Kitchen/Breakfast/Family Room \* Guest Cloakroom \* First Floor Master Bedroom with Air Conditioning and En Suite Bathroom \* Three Further First Floor Bedrooms (One With En Suite Bathroom) \* Family Bathroom \* Utility Room \* Three Second Floor Bedrooms \* Family Shower Room \* Eaves Storage \* Integral Garage \* Driveway Parking \* Landscaped Rear Garden with Terrace