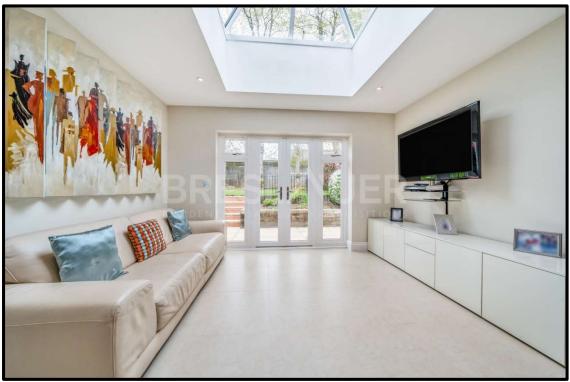

Thoughtfully designed and spanning three floors, this property offers a spacious entrance hall, main reception room, a generously sized kitchen/family room and a separate dining room. Additional features include air conditioning in the master bedroom, a well-maintained landscaped garden with decked terrace, a gym, garage and driveway parking.

## **Accommodation and Amenities:**

Large Entrance Hall \* Reception Room with Working Fireplace \* Dining Room \* Kitchen/Breakfast/Family Room \* Guest Cloakroom \* First Floor Master Bedroom with Air Conditioning and En Suite Bathroom \* Three Further First Floor Bedrooms (One With En Suite Bathroom) \* Family Bathroom \* Utility Room \* Three Second Floor Bedrooms \* Family Shower Room \* Eaves Storage \* Integral Garage \* Driveway Parking \* Landscaped Rear Garden with Terrace