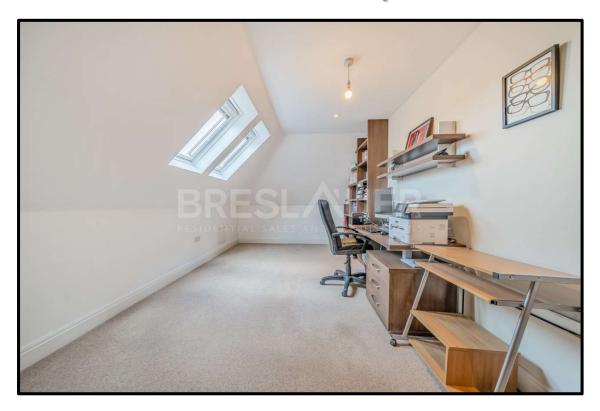

Thoughtfully designed and spanning three floors, this property offers a spacious entrance hall, main reception room, a generously sized kitchen/family room and a separate dining room. Additional features include air conditioning in the master bedroom, a well-maintained landscaped garden with decked terrace, a gym, garage and driveway parking.

## **Accommodation and Amenities:**

Large Entrance Hall \* Reception Room with Working Fireplace \* Dining Room \* Kitchen/Breakfast/Family Room \* Guest Cloakroom \* First Floor Master Bedroom with Air Conditioning and En Suite Bathroom \* Three Further First Floor Bedrooms (One With En Suite Bathroom) \* Family Bathroom \* Utility Room \* Three Second Floor Bedrooms \* Family Shower Room \* Eaves Storage \* Integral Garage \* Driveway Parking \* Landscaped Rear Garden with Terrace