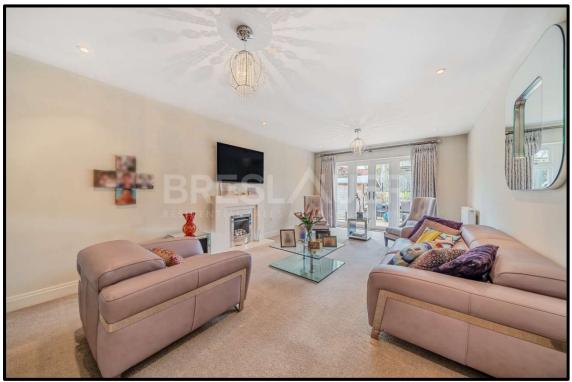

Thoughtfully designed and spanning three floors, this property offers a spacious entrance hall, main reception room, a generously sized kitchen/family room and a separate dining room. Additional features include air conditioning in the master bedroom, a well-maintained landscaped garden with decked terrace, a gym, garage and driveway parking.

## **Accommodation and Amenities:**

Large Entrance Hall \* Reception Room with Working Fireplace \* Dining Room \* Kitchen/Breakfast/Family Room \* Guest Cloakroom \* First Floor Master Bedroom with Air Conditioning and En Suite Bathroom \* Three Further First Floor Bedrooms (One With En Suite Bathroom) \* Family Bathroom \* Utility Room \* Three Second Floor Bedrooms \* Family Shower Room \* Eaves Storage \* Integral Garage \* Driveway Parking \* Landscaped Rear Garden with Terrace