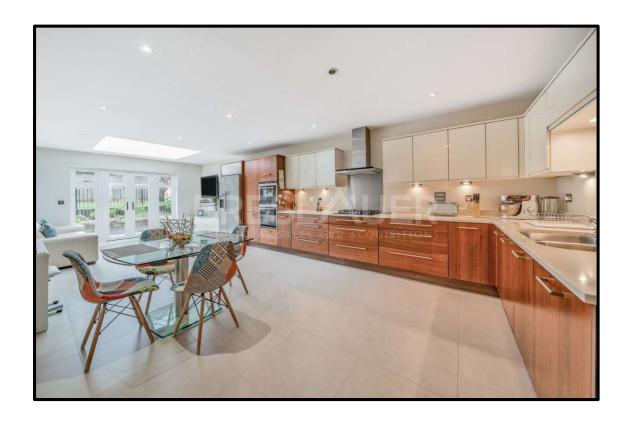

Thoughtfully designed and spanning three floors, this property offers a spacious entrance hall, main reception room, a generously sized kitchen/family room and a separate dining room. Additional features include air conditioning in the master bedroom, a well-maintained landscaped garden with decked terrace, a gym, garage and driveway parking.

## **Accommodation and Amenities:**

Large Entrance Hall \* Reception Room with Working Fireplace \* Dining Room \* Kitchen/Breakfast/Family Room \* Guest Cloakroom \* First Floor Master Bedroom with Air Conditioning and En Suite Bathroom \* Three Further First Floor Bedrooms (One With En Suite Bathroom) \* Family Bathroom \* Utility Room \* Three Second Floor Bedrooms \* Family Shower Room \* Eaves Storage \* Integral Garage \* Driveway Parking \* Landscaped Rear Garden with Terrace