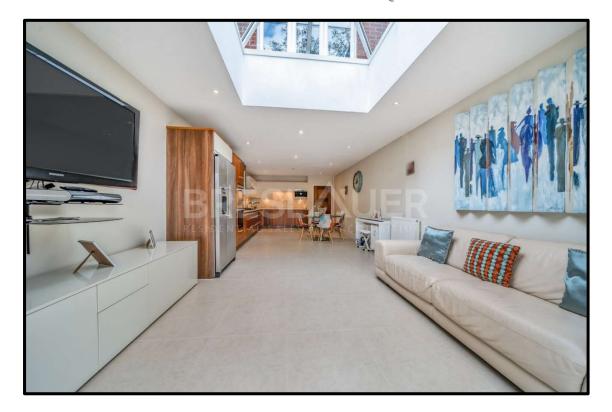

Thoughtfully designed and spanning three floors, this property offers a spacious entrance hall, main reception room, a generously sized kitchen/family room and a separate dining room. Additional features include air conditioning in the master bedroom, a well-maintained landscaped garden with decked terrace, a gym, garage and driveway parking.

## **Accommodation and Amenities:**

Large Entrance Hall \* Reception Room with Working Fireplace \* Dining Room \* Kitchen/Breakfast/Family Room \* Guest Cloakroom \* First Floor Master Bedroom with Air Conditioning and En Suite Bathroom \* Three Further First Floor Bedrooms (One With En Suite Bathroom) \* Family Bathroom \* Utility Room \* Three Second Floor Bedrooms \* Family Shower Room \* Eaves Storage \* Integral Garage \* Driveway Parking \* Landscaped Rear Garden with Terrace