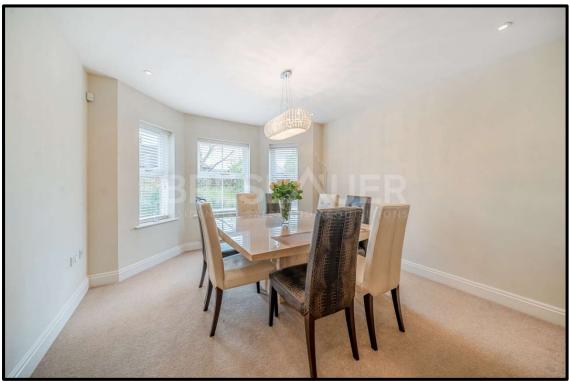

Thoughtfully designed and spanning three floors, this property offers a spacious entrance hall, main reception room, a generously sized kitchen/family room and a separate dining room. Additional features include air conditioning in the master bedroom, a well-maintained landscaped garden with decked terrace, a gym, garage and driveway parking.

## **Accommodation and Amenities:**

Large Entrance Hall \* Reception Room with Working Fireplace \* Dining Room \* Kitchen/Breakfast/Family Room \* Guest Cloakroom \* First Floor Master Bedroom with Air Conditioning and En Suite Bathroom \* Three Further First Floor Bedrooms (One With En Suite Bathroom) \* Family Bathroom \* Utility Room \* Three Second Floor Bedrooms \* Family Shower Room \* Eaves Storage \* Integral Garage \* Driveway Parking \* Landscaped Rear Garden with Terrace