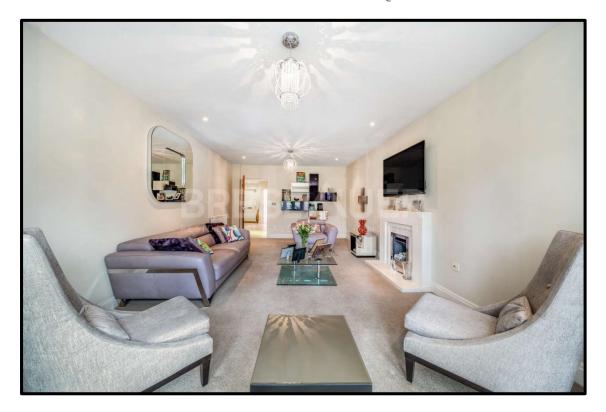

Thoughtfully designed and spanning three floors, this property offers a spacious entrance hall, main reception room, a generously sized kitchen/family room and a separate dining room. Additional features include air conditioning in the master bedroom, a well-maintained landscaped garden with decked terrace, a gym, garage and driveway parking.

## **Accommodation and Amenities:**

Large Entrance Hall \* Reception Room with Working Fireplace \* Dining Room \* Kitchen/Breakfast/Family Room \* Guest Cloakroom \* First Floor Master Bedroom with Air Conditioning and En Suite Bathroom \* Three Further First Floor Bedrooms (One With En Suite Bathroom) \* Family Bathroom \* Utility Room \* Three Second Floor Bedrooms \* Family Shower Room \* Eaves Storage \* Integral Garage \* Driveway Parking \* Landscaped Rear Garden with Terrace