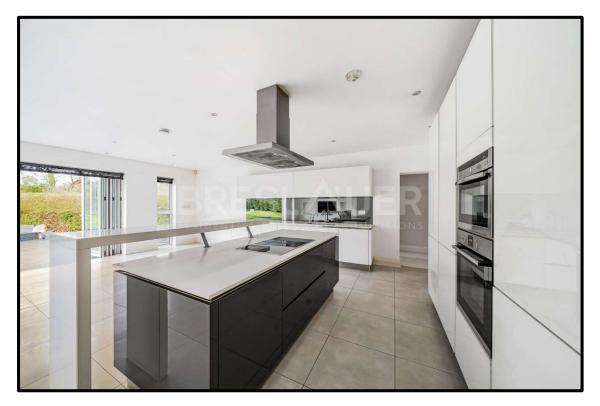

## Silverston Way Stanmore

An absolutely stunning three-bedroom detached house refurbished to a high standard throughout.

The previous owners have created a home of distinguished specification with a focus on open-plan, family-oriented living. The heart of the home lies in its stunning fitted kitchen, situated in the expansive rear reception area. Bi-fold doors seamlessly connect this space to the 111 ft landscaped rear garden with patio, offering an ideal setting for summer gatherings and outdoor enjoyment. Additionally, a separate TV room provides children with their own retreat, while the adjacent office caters to professionals seeking convenience without compromising on comfort. Outside, ample off-street parking awaits at the front of the property, ensuring hassle-free arrivals.

## **Accommodation and Amenities:**

Entrance Hall \* Reception Room \* Family Room \* Office \* Open Plan Kitchen/Breakfast/Living Room with Bi-Fold Doors to Rear Garden \* Utility Room \* Guest Cloakroom \* Master Bedroom with Dressing Room and En Suite Bathroom \* Two Further Bedrooms \* Family Bathroom \* Driveway Parking for Several Cars \* 111 ft Landscaped Rear Garden with Patio