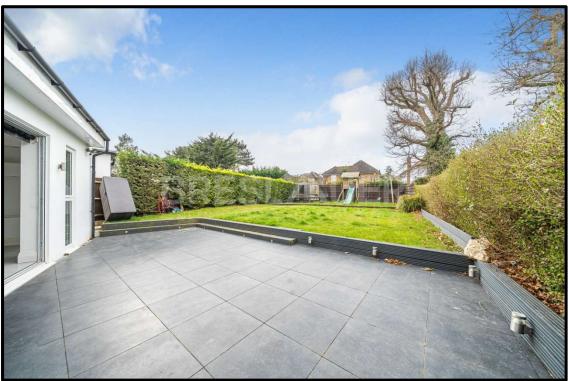

## Silverston Way Stanmore

An absolutely stunning three-bedroom detached house refurbished to a high standard throughout.

The previous owners have created a home of distinguished specification with a focus on open-plan, family-oriented living. The heart of the home lies in its stunning fitted kitchen, situated in the expansive rear reception area. Bi-fold doors seamlessly connect this space to the 111 ft landscaped rear garden with patio, offering an ideal setting for summer gatherings and outdoor enjoyment. Additionally, a separate TV room provides children with their own retreat, while the adjacent office caters to professionals seeking convenience without compromising on comfort. Outside, ample off-street parking awaits at the front of the property, ensuring hassle-free arrivals.

## **Accommodation and Amenities:**

Entrance Hall \* Reception Room \* Family Room \* Office \* Open Plan Kitchen/Breakfast/Living Room with Bi-Fold Doors to Rear Garden \* Utility Room \* Guest Cloakroom \* Master Bedroom with Dressing Room and En Suite Bathroom \* Two Further Bedrooms \* Family Bathroom \* Driveway Parking for Several Cars \* 111 ft Landscaped Rear Garden with Patio