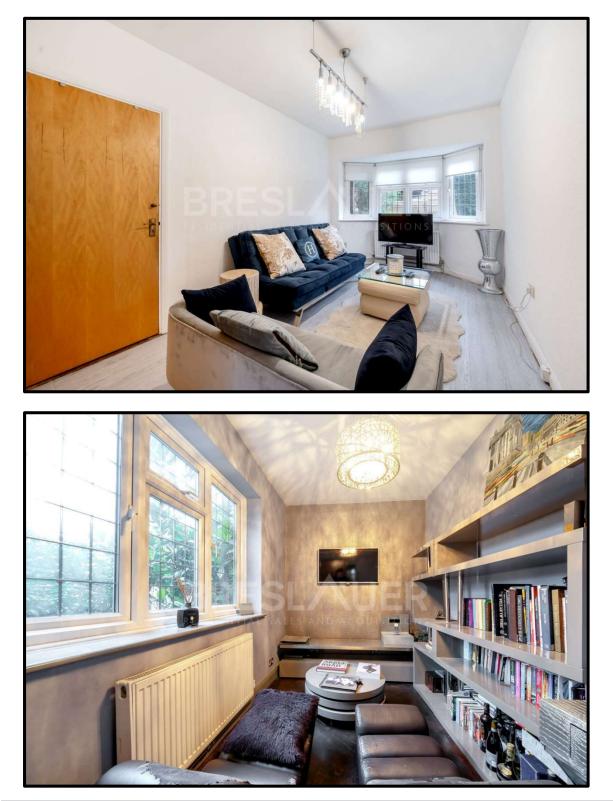

Ascending to the first floor, the property reveals high ceilings and accommodates four generously proportioned bedrooms with a spacious ensuite adorning the main bedroom and a family bathroom.

Externally, the property boasts a 60ft, rear garden, offering unparalleled privacy and seclusion. To the front, an exceptionally generous driveway awaits, capable of accommodating at least six vehicles.

## **Accommodation and Amenities:**

Entrance Hall \* Intercommunicating Reception Rooms \* Sitting Room \* Family Room \* Dining Room \* Ground Floor Bedroom \* Kitchen \* Utility Room \* Storeroom \* Guest Cloakroom \* Master Bedroom with En Suite Shower Room \* Three Further Bedrooms \* Family Bathroom \* Landscaped Rear Garden \* Driveway Parking for Several Vehicles