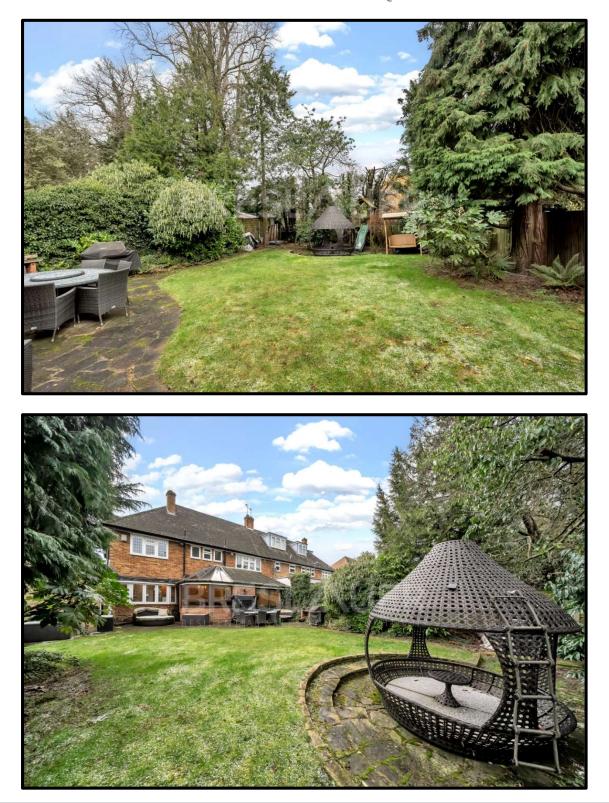

Ascending to the first floor, the property reveals high ceilings and accommodates four generously proportioned bedrooms with a spacious ensuite adorning the main bedroom and a family bathroom.

Externally, the property boasts a 60ft, rear garden, offering unparalleled privacy and seclusion. To the front, an exceptionally generous driveway awaits, capable of accommodating at least six vehicles.

## **Accommodation and Amenities:**

Entrance Hall \* Intercommunicating Reception Rooms \* Sitting Room \* Family Room \* Dining Room \* Ground Floor Bedroom \* Kitchen \* Utility Room \* Storeroom \* Guest Cloakroom \* Master Bedroom with En Suite Shower Room \* Three Further Bedrooms \* Family Bathroom \* Landscaped Rear Garden \* Driveway Parking for Several Vehicles