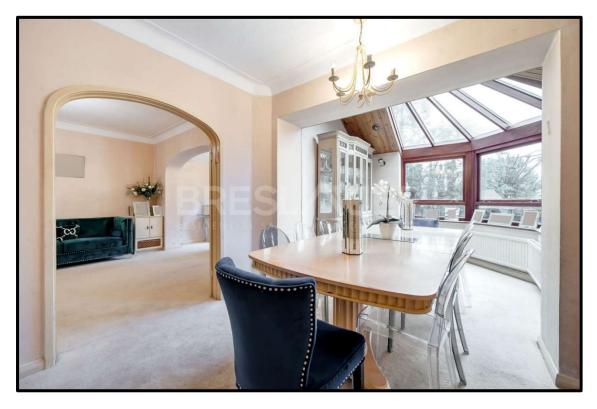

The property unfolds its spacious charm on the ground floor, featuring three distinct reception rooms; a separate dining area; ground-floor bedroom; dedicated utility room; guest cloakroom and a fully fitted kitchen overlooking the landscaped rear garden.

## **Accommodation and Amenities:**

Entrance Hall \* Intercommunicating Reception Rooms \* Sitting Room \* Family Room \* Dining Room \* Ground Floor Bedroom \* Kitchen \* Utility Room \* Storeroom \* Guest Cloakroom \* Master Bedroom with En Suite Shower Room \* Three Further Bedrooms \* Family Bathroom \* Landscaped Rear Garden \* Driveway Parking for Several Vehicles