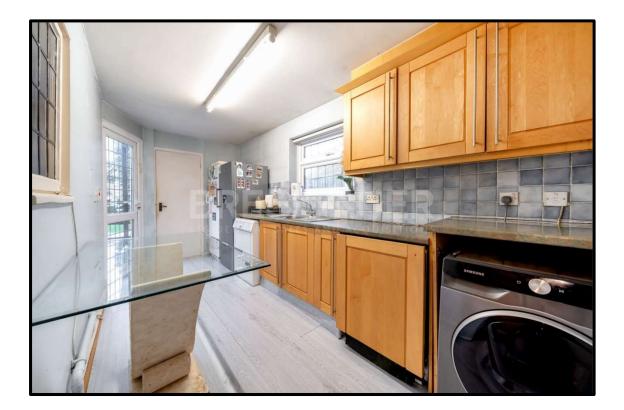

The property unfolds its spacious charm on the ground floor, featuring three distinct reception rooms; a separate dining area; ground-floor bedroom; dedicated utility room; guest cloakroom and a fully fitted kitchen overlooking the landscaped rear garden.

## **Accommodation and Amenities:**

Entrance Hall \* Intercommunicating Reception Rooms \* Sitting Room \* Family Room \* Dining Room \* Ground Floor Bedroom \* Kitchen \* Utility Room \* Storeroom \* Guest Cloakroom \* Master Bedroom with En Suite Shower Room \* Three Further Bedrooms \* Family Bathroom \* Landscaped Rear Garden \* Driveway Parking for Several Vehicles