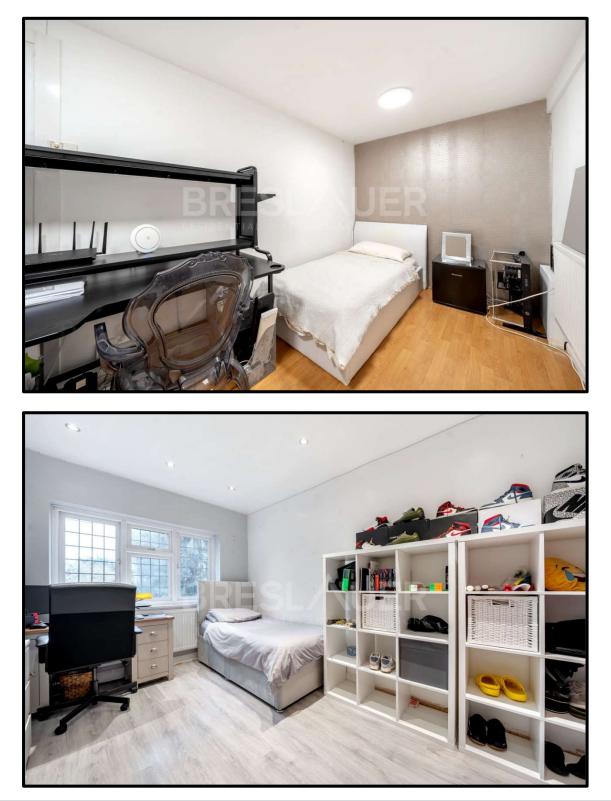

Ascending to the first floor, the property reveals high ceilings and accommodates four generously proportioned bedrooms with a spacious ensuite adorning the main bedroom and a family bathroom.

Externally, the property boasts a 60ft, rear garden, offering unparalleled privacy and seclusion. To the front, an exceptionally generous driveway awaits, capable of accommodating at least six vehicles.

## **Accommodation and Amenities:**

Entrance Hall \* Intercommunicating Reception Rooms \* Sitting Room \* Family Room \* Dining Room \* Ground Floor Bedroom \* Kitchen \* Utility Room \* Storeroom \* Guest Cloakroom \* Master Bedroom with En Suite Shower Room \* Three Further Bedrooms \* Family Bathroom \* Landscaped Rear Garden \* Driveway Parking for Several Vehicles