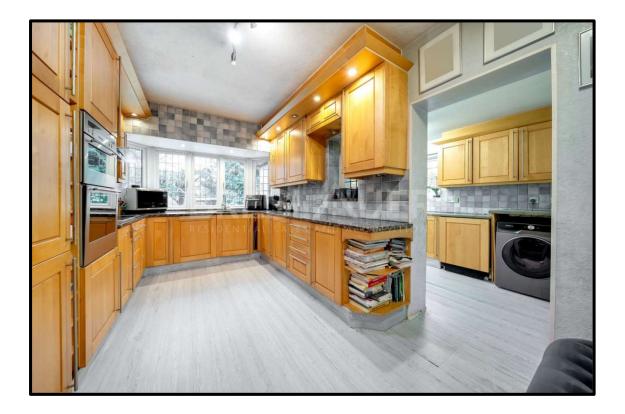

The property unfolds its spacious charm on the ground floor, featuring three distinct reception rooms; a separate dining area; ground-floor bedroom; dedicated utility room; guest cloakroom and a fully fitted kitchen overlooking the landscaped rear garden.

## **Accommodation and Amenities:**

Entrance Hall \* Intercommunicating Reception Rooms \* Sitting Room \* Family Room \* Dining Room \* Ground Floor Bedroom \* Kitchen \* Utility Room \* Storeroom \* Guest Cloakroom \* Master Bedroom with En Suite Shower Room \* Three Further Bedrooms \* Family Bathroom \* Landscaped Rear Garden \* Driveway Parking for Several Vehicles