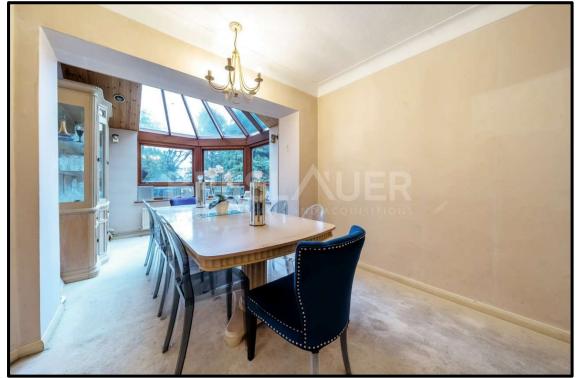

The property unfolds its spacious charm on the ground floor, featuring three distinct reception rooms; a separate dining area; ground-floor bedroom; dedicated utility room; guest cloakroom and a fully fitted kitchen overlooking the landscaped rear garden.

## **Accommodation and Amenities:**

Entrance Hall \* Intercommunicating Reception Rooms \* Sitting Room \* Family Room \* Dining Room \* Ground Floor Bedroom \* Kitchen \* Utility Room \* Storeroom \* Guest Cloakroom \* Master Bedroom with En Suite Shower Room \* Three Further Bedrooms \* Family Bathroom \* Landscaped Rear Garden \* Driveway Parking for Several Vehicles