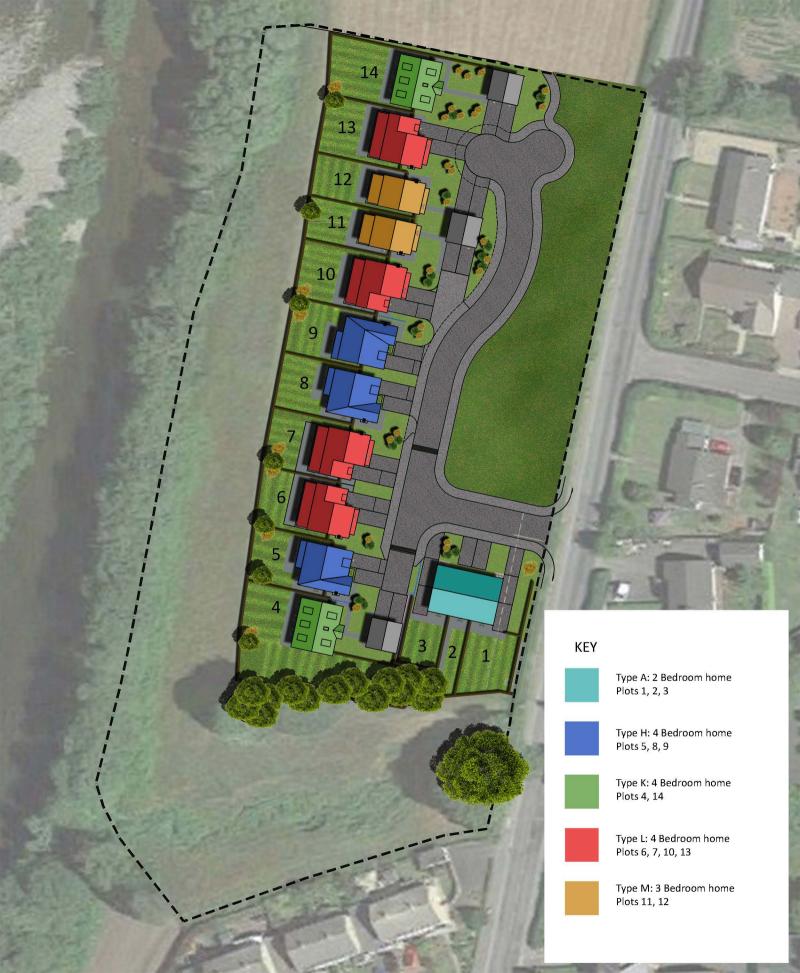

#### Scaurbank Development

- Phase 1 Variety of 3 and 4 bedroom new build homes
- Select development of 14 Houses
- Air source heat pump central heating
- Stunning bathroom & en-suite
- Finished to an incredibly high standard
- Unique plots with extensive rear gardens and patio
- Beautiful, elevated views of the River Esk
- Modern open plan kitchen and dining rooms with cooking breakfast islands
- Situated on the outskirts of the popular town of Longtown in North Cumbria

#### House Type K

## House Type H

Ensuite Bedroom 2 3.8m x 3.2m Bedroom 1 2.95m x 6.15m Bathroom Bedroom 3 2.9m x 3.15m Bedroom 4 2.95m x 1.95m

First Floor

## House Type L

First Floor

#### House Type M