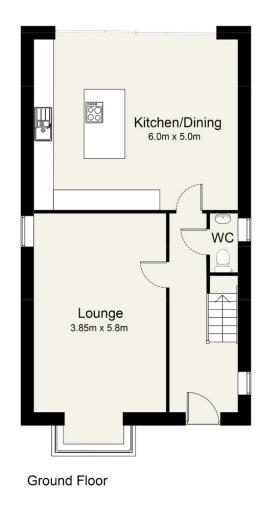

e outskirts of the popular town of Longtown in North Cumbria



#### Situation

Scaurbank Development enjoys a rural yet accessible location, with the M6 located 10 miles away, excellent railway links found in Carlisle and Carlisle Airport only 15 miles away. Located in Longtown and only 12 miles from Carlisle, this beautiful new development is well served by an excellent range of local amenities and services including primary and secondary schools. Cumbria is one of the genuinely rural areas of England and therefore provides a quality of life that is becoming increasingly rare.













#### House Type K











## House Type H









Ensuite Bedroom 2 3.8m x 3.2m Bedroom 1 2.95m x 6.15m Bathroom Bedroom 3 2.9m x 3.15m Bedroom 4 2.95m x 1.95m

First Floor

## House Type L











First Floor

#### House Type M





























#### Lakeside Townfoot Longtown Carlisle CA6 5LY

www.cdrural.co.uk
T: 01228 792 299 | E: office@cdrural.co.uk

Important Notice C & D Rural for themselves and for the Vendors/Lessors of this property, give you notice that:-

- The mention of any appliances and or services within these particulars does not imply that they are in full and efficient working order.
- The particulars are set out as a general outline only for the guidance of intending purchasers or lessees and do not constitute, nor constitute part of, an offer or contract.
- All descriptions, dimensions, references to condition and necessary permissions for use and occupation and other details are given having taken all reasonable steps to avoid misleading or comm