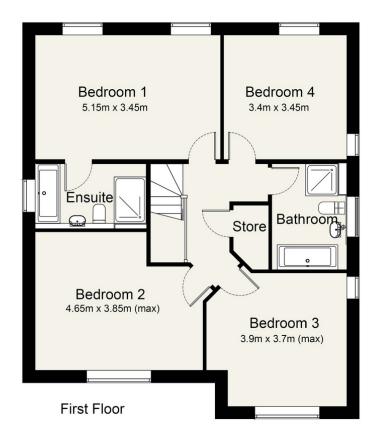

with extensive rear gardens and patio
- Beautiful, elevated views of the River Esk
- Modern open plan kitchen and dining rooms with cooking breakfast islands
- Situated on the outskirts of the popular town of Longtown in North Cumbria



#### Situation

Scaurbank Development enjoys a rural yet accessible location, with the M6 located 10 miles away, excellent railway links found in Carlisle and Carlisle Airport only 15 miles away. Located in Longtown and only 12 miles from Carlisle, this beautiful new development is well served by an excellent range of local amenities and services including primary and secondary schools. Cumbria is one of the genuinely rural areas of England and therefore provides a quality of life that is becoming increasingly rare.













#### House Type K











## House Type H









Ensuite Bedroom 2 3.8m x 3.2m Bedroom 1 2.95m x 6.15m Bathroom Bedroom 3 2.9m x 3.15m Bedroom 4 2.95m x 1.95m

First Floor

## House Type L











First Floor

#### House Type M





























#### Lakeside Townfoot Longtown Carlisle CA6 5LY

www.cdrural.co.uk
T: 01228 792 299 | E: office@cdrural.co.uk

Important Notice C & D Rural for themselves and for the Vendors/Lessors of this property, give you notice that:-

- The mention of any appliances and or services within these particulars does not imply that they are in full and efficient working order.
- The particulars are set out as a general outline only for the guidance of intending purchasers or lessees and do not constitute, nor constitute part of, an offer or contract.
- All descriptions,