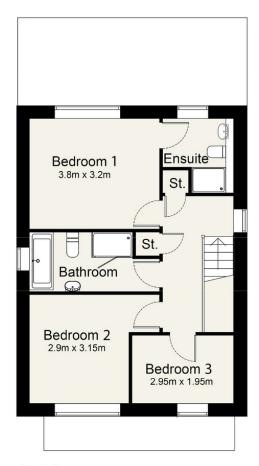

outskirts of the popular town of Longtown in North Cumbria



#### Situation

Scaurbank Development enjoys a rural yet accessible location, with the M6 located 10 miles away, excellent railway links found in Carlisle and Carlisle Airport only 15 miles away. Located in Longtown and only 12 miles from Carlisle, this beautiful new development is well served by an excellent range of local amenities and services including primary and secondary schools. Cumbria is one of the genuinely rural areas of England and therefore provides a quality of life that is becoming increasingly rare.













#### House Type K











## House Type H









Ensuite Bedroom 2 3.8m x 3.2m Bedroom 1 2.95m x 6.15m Bathroom Bedroom 3 2.9m x 3.15m Bedroom 4 2.95m x 1.95m

First Floor

## House Type L











First Floor

#### House Type M





























#### Lakeside Townfoot Longtown Carlisle CA6 5LY

www.cdrural.co.uk
T: 01228 792 299 | E: office@cdrural.co.uk

Important Notice C & D Rural for themselves and for the Vendors/Lessors of this property, give you notice that:-

- The mention of any appliances and or services within these particulars does not imply that they are in full and efficient working order.
- The particulars are set out as a general outline only for the guidance of intending purchasers or lessees and do not constitute, nor constitute part of, an offer or contract.
- All descriptions, dimensions, references to condition and necessary permissions for use and occupation and other details are given having taken all reasonable steps to avoid misleading or commit