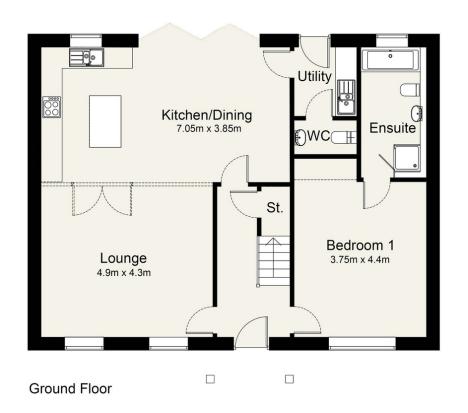

y high standard
- Unique plots with extensive rear gardens and patio
- Beautiful, elevated views of the River Esk
- Modern open plan kitchen and dining rooms with cooking breakfast islands
- Situated on the outskirts of the popular town of Longtown in North Cumbria



#### Situation

Scaurbank Development enjoys a rural yet accessible location, with the M6 located 10 miles away, excellent railway links found in Carlisle and Carlisle Airport only 15 miles away. Located in Longtown and only 12 miles from Carlisle, this beautiful new development is well served by an excellent range of local amenities and services including primary and secondary schools. Cumbria is one of the genuinely rural areas of England and therefore provides a quality of life that is becoming increasingly rare.













#### House Type K











## House Type H









Ensuite Bedroom 2 3.8m x 3.2m Bedroom 1 2.95m x 6.15m Bathroom Bedroom 3 2.9m x 3.15m Bedroom 4 2.95m x 1.95m

First Floor

## House Type L











First Floor

#### House Type M





























#### Lakeside Townfoot Longtown Carlisle CA6 5LY

www.cdrural.co.uk
T: 01228 792 299 | E: office@cdrural.co.uk

Important Notice C & D Rural for themselves and for the Vendors/Lessors of this property, give you notice that:-

- The mention of any appliances and or services within these particulars does not imply that they are in full and efficient working order.
- The particulars are set out as a general outline only for the guidance of intending purchasers or lessees and do not constitute, nor constitute part of, an offer or