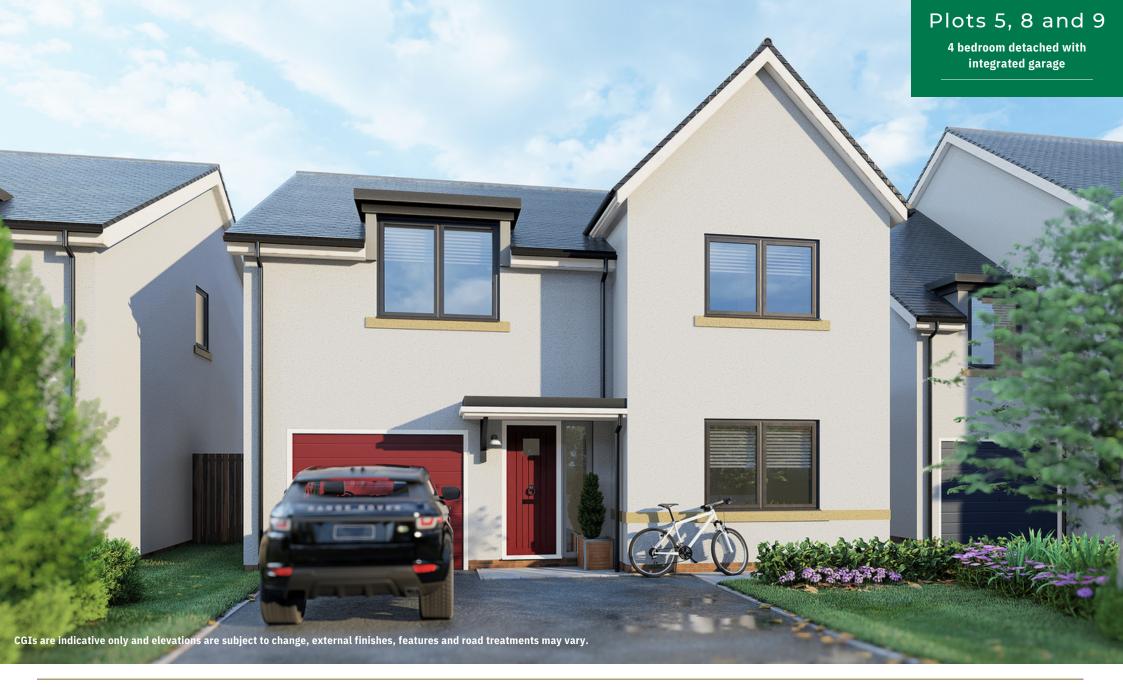

plots with extensive rear gardens and patio
- Beautiful, elevated views of the River Esk
- Modern open plan kitchen and dining rooms with cooking breakfast islands
- Situated on the outskirts of the popular town of Longtown in North Cumbria



#### Situation

Scaurbank Development enjoys a rural yet accessible location, with the M6 located 10 miles away, excellent railway links found in Carlisle and Carlisle Airport only 15 miles away. Located in Longtown and only 12 miles from Carlisle, this beautiful new development is well served by an excellent range of local amenities and services including primary and secondary schools. Cumbria is one of the genuinely rural areas of England and therefore provides a quality of life that is becoming increasingly rare.













#### House Type K











## House Type H









Ensuite Bedroom 2 3.8m x 3.2m Bedroom 1 2.95m x 6.15m Bathroom Bedroom 3 2.9m x 3.15m Bedroom 4 2.95m x 1.95m

First Floor

## House Type L











First Floor

#### House Type M





























#### Lakeside Townfoot Longtown Carlisle CA6 5LY

www.cdrural.co.uk
T: 01228 792 299 | E: office@cdrural.co.uk

Important Notice C & D Rural for themselves and for the Vendors/Lessors of this property, give you notice that:-

- The mention of any appliances and or services within these particulars does not imply that they are in full and efficient working order.
- The particulars are set out as a general outline only for the guidance of intending purchasers or lessees and do not constitute, nor constitute part of, an offer or contract.
- All descript