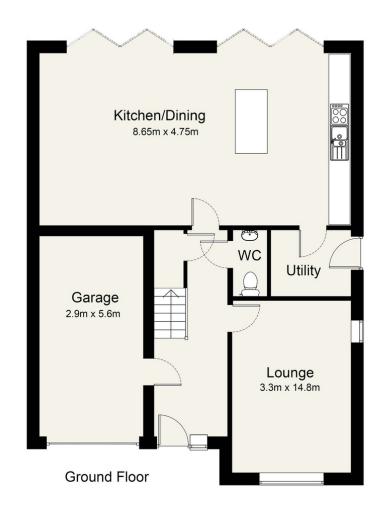

s with extensive rear gardens and patio
- Beautiful, elevated views of the River Esk
- Modern open plan kitchen and dining rooms with cooking breakfast islands
- Situated on the outskirts of the popular town of Longtown in North Cumbria



#### Situation

Scaurbank Development enjoys a rural yet accessible location, with the M6 located 10 miles away, excellent railway links found in Carlisle and Carlisle Airport only 15 miles away. Located in Longtown and only 12 miles from Carlisle, this beautiful new development is well served by an excellent range of local amenities and services including primary and secondary schools. Cumbria is one of the genuinely rural areas of England and therefore provides a quality of life that is becoming increasingly rare.













#### House Type K











## House Type H









Ensuite Bedroom 2 3.8m x 3.2m Bedroom 1 2.95m x 6.15m Bathroom Bedroom 3 2.9m x 3.15m Bedroom 4 2.95m x 1.95m

First Floor

## House Type L











First Floor

#### House Type M





























#### Lakeside Townfoot Longtown Carlisle CA6 5LY

www.cdrural.co.uk
T: 01228 792 299 | E: office@cdrural.co.uk

Important Notice C & D Rural for themselves and for the Vendors/Lessors of this property, give you notice that:-

- The mention of any appliances and or services within these particulars does not imply that they are in full and efficient working order.
- The particulars are set out as a general outline only for the guidance of intending purchasers or lessees and do not constitute, nor constitute part of, an offer or contract.
- All descriptions