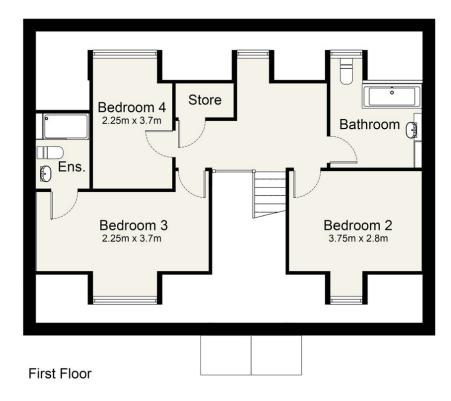

high standard
- Unique plots with extensive rear gardens and patio
- Beautiful, elevated views of the River Esk
- Modern open plan kitchen and dining rooms with cooking breakfast islands
- Situated on the outskirts of the popular town of Longtown in North Cumbria



#### Situation

Scaurbank Development enjoys a rural yet accessible location, with the M6 located 10 miles away, excellent railway links found in Carlisle and Carlisle Airport only 15 miles away. Located in Longtown and only 12 miles from Carlisle, this beautiful new development is well served by an excellent range of local amenities and services including primary and secondary schools. Cumbria is one of the genuinely rural areas of England and therefore provides a quality of life that is becoming increasingly rare.













#### House Type K











## House Type H









Ensuite Bedroom 2 3.8m x 3.2m Bedroom 1 2.95m x 6.15m Bathroom Bedroom 3 2.9m x 3.15m Bedroom 4 2.95m x 1.95m

First Floor

## House Type L











First Floor

#### House Type M





























#### Lakeside Townfoot Longtown Carlisle CA6 5LY

www.cdrural.co.uk
T: 01228 792 299 | E: office@cdrural.co.uk

Important Notice C & D Rural for themselves and for the Vendors/Lessors of this property, give you notice that:-

- The mention of any appliances and or services within these particulars does not imply that they are in full and efficient working order.
- The particulars are set out as a general outline only for the guidance of intending purchasers or lessees and do not constitute, nor constitute part of, an offer or c