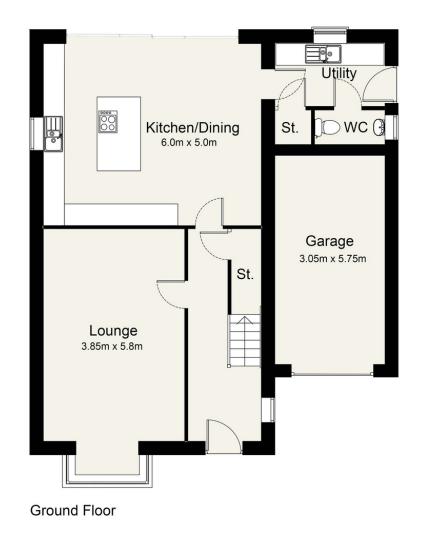

ns and patio
- Beautiful, elevated views of the River Esk
- Modern open plan kitchen and dining rooms with cooking breakfast islands
- Situated on the outskirts of the popular town of Longtown in North Cumbria



#### Situation

Scaurbank Development enjoys a rural yet accessible location, with the M6 located 10 miles away, excellent railway links found in Carlisle and Carlisle Airport only 15 miles away. Located in Longtown and only 12 miles from Carlisle, this beautiful new development is well served by an excellent range of local amenities and services including primary and secondary schools. Cumbria is one of the genuinely rural areas of England and therefore provides a quality of life that is becoming increasingly rare.













#### House Type K











## House Type H









Ensuite Bedroom 2 3.8m x 3.2m Bedroom 1 2.95m x 6.15m Bathroom Bedroom 3 2.9m x 3.15m Bedroom 4 2.95m x 1.95m

First Floor

## House Type L











First Floor

#### House Type M





























#### Lakeside Townfoot Longtown Carlisle CA6 5LY

www.cdrural.co.uk
T: 01228 792 299 | E: office@cdrural.co.uk

Important Notice C & D Rural for themselves and for the Vendors/Lessors of this property, give you notice that:-

- The mention of any appliances and or services within these particulars does not imply that they are in full and efficient working order.
- The particulars are set out as a general outline only for the guidance of intending purchasers or lessees and do not constitute, nor constitute part of, an offer or contract.
- All descriptions, dimensions, references to