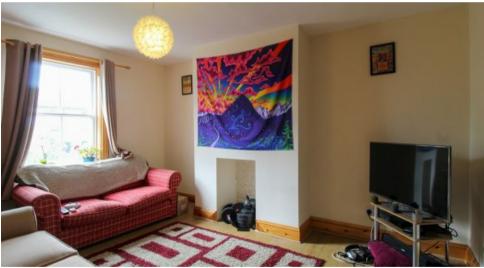

The apartment enjoys a private entrance from within the shared hallway, has been modernised to a good standard and offers versatile and spacious accommodation over the first and second floors. The kitchen/breakfast room is fitted with a range of modern units, while the sitting room boasts twin sash and case windows to the front aspect, an open fire, and staircase leading to the bedrooms above. The dining room could easily be used as a third bedroom if so desired. There is a spacious bathroom and two double bedrooms on the upper floor.