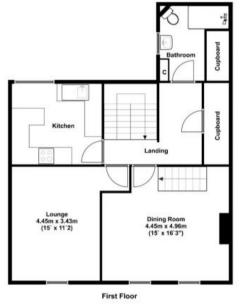

**Ground Floor:** Shared entrance hall, room 1, room 2 leading through to utility/store, WC.

**Apartment:** Shared entrance hall to ground floor, private stairwell leading to first floor. Kitchen/breakfast room, sitting room, dining room/bedroom 3, inner hall, bathroom. Upstairs are two double bedrooms.

The apartment enjoys a private entrance from within the shared hallway, has been modernised to a good standard and offers versatile and spacious accommodation over the first and second floors. The kitchen/breakfast room is fitted with a range of modern units, while the sitting room boasts twin sash and case windows to the front aspect, an open fire, and staircase leading to the bedrooms above. The dining room could easily be used as a third bedroom if so desired. There is a spacious bathroom and two double bedrooms on the upper floor.