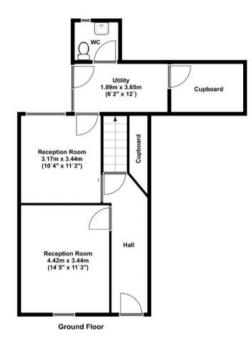

**Ground Floor:** Shared entrance hall, room 1, room 2 leading through to utility/store, WC.

**Apartment:** Shared entrance hall to ground floor, private stairwell leading to first floor. Kitchen/breakfast room, sitting room, dining room/bedroom 3, inner hall, bathroom. Upstairs are two double bedrooms.

The front door opens into a shared entrance hall, with two ground floor rooms located directly off the hall, as well as the door and private stairwell to the apartment above. The ground floor accommodation is generous, but requires some modernisation. Room 1 is located to the front of the building, with a large window overlooking the street. Room 2 is also spacious, with a window to the rear and direct access to a utility/store room and WC. There is a door leading out to the rear yard.