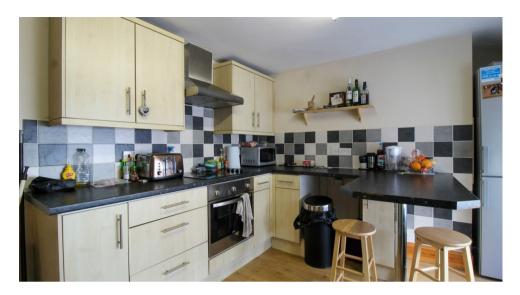

The apartment enjoys a private entrance from within the shared hallway, has been modernised to a good standard and offers versatile and spacious accommodation over the first and second floors. The kitchen/breakfast room is fitted with a range of modern units, while the sitting room boasts twin sash and case windows to the front aspect, an open fire, and staircase leading to the bedrooms above. The dining room could easily be used as a third bedroom if so desired. There is a spacious bathroom and two double bedrooms on the upper floor.