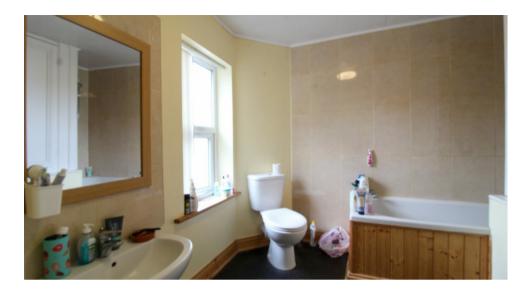

The apartment enjoys a private entrance from within the shared hallway, has been modernised to a good standard and offers versatile and spacious accommodation over the first and second floors. The kitchen/breakfast room is fitted with a range of modern units, while the sitting room boasts twin sash and case windows to the front aspect, an open fire, and staircase leading to the bedrooms above. The dining room could easily be used as a third bedroom if so desired. There is a spacious bathroom and two double bedrooms on the upper floor.