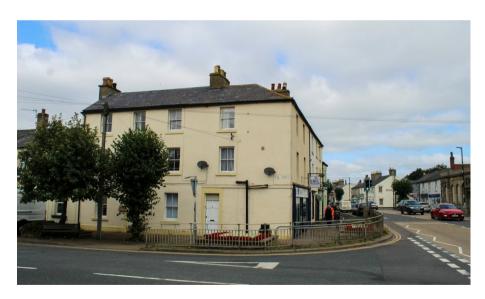

# 6 Esk Street, Longtown, Carlisle, CA6 5PU

A unique opportunity to acquire a large space with accommodation over three floors; presently utilised as a hair salon on the ground floor, with a separate two bedroom duplex apartment above. Located in the heart of Longtown on an attractive conservation street, with ample on street parking.

**Directions:** For the benefit of those with satellite navigation, the property's postcode is CA6 5PU.

**Situation:** Situated in the centre of Longtown with ample parking on the street. Longtown benefits from town centre facilities to include primary school, doctors surgery, chemist, a variety of independent shops, supermarket, fuel station, hotel/pubs/takeaways and a cash machine. Longtown is situated on the A7, due North of Carlisle and M6 (J44). This is an ideal location for access to the local road network to include the A74M and the M6, together with the A75 from Gretna Westward into Dumfries and Galloway and for the A69 to the Northeast at Brampton.