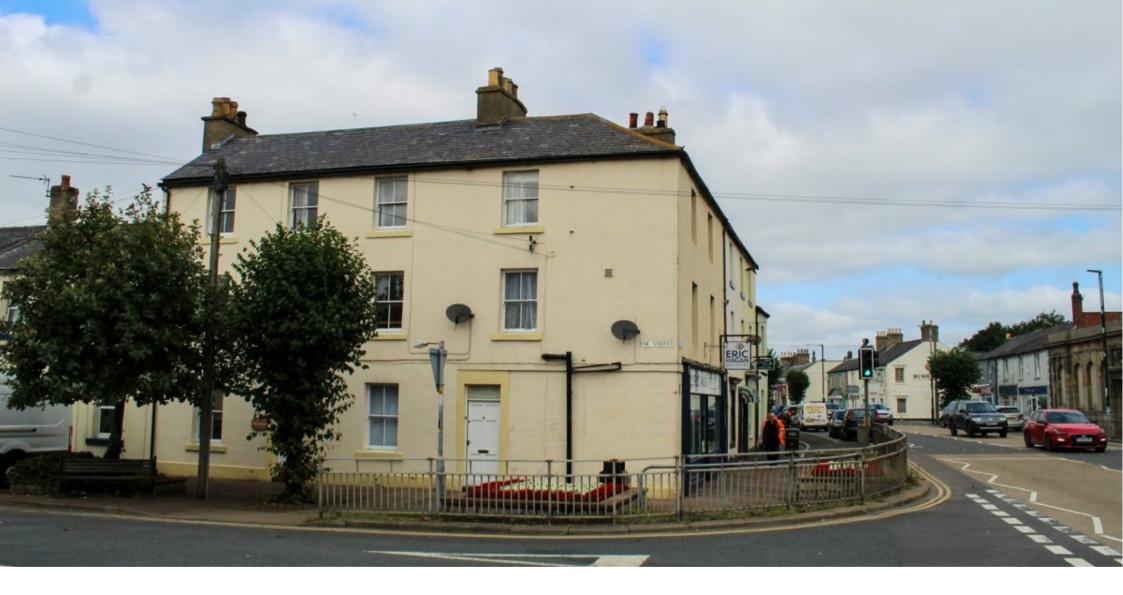

## Description

Presently used as a ground floor hair salon, with two bedroom duplex apartment above, this building offers huge scope for further development, perhaps by creating two residential units, or one larger property. The property is on a conservation street within Longtown, with ample on street parking.

# 6 Esk Street, Longtown, Carlisle, CA6 5PU

A unique opportunity to acquire a large space with accommodation over three floors; presently utilised as a hair salon on the ground floor, with a separate two bedroom duplex apartment above. Located in the heart of Longtown on an attractive conservation street, with ample on street parking.

**Directions:** For the benefit of those with satellite navigation, the property's postcode is CA6 5PU.

**Situation:** Situated in the centre of Longtown with ample parking on the street. Longtown benefits from town centre facilities to include primary school, doctors surgery, chemist, a variety of independent shops, supermarket, fuel station, hotel/pubs/takeaways and a cash machine. Longtown is situated on the A7, due North of Carlisle and M6 (J44). This is an ideal location for access to the local road network to include the A74M and the M6, together with the A75 from Gretna Westward into Dumfries and Galloway and for the A69 to the Northeast at Brampton.