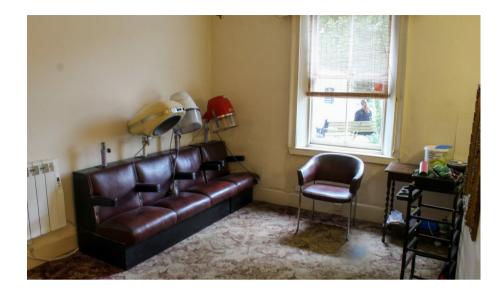

## Description

Presently used as a ground floor hair salon, with two bedroom duplex apartment above, this building offers huge scope for further development, perhaps by creating two residential units, or one larger property. The property is on a conservation street within Longtown, with ample on street parking.

The front door opens into a shared entrance hall, with two ground floor rooms located directly off the hall, as well as the door and private stairwell to the apartment above. The ground floor accommodation is generous, but requires some modernisation. Room 1 is located to the front of the building, with a large window overlooking the street. Room 2 is also spacious, with a window to the rear and direct access to a utility/store room and WC. There is a door leading out to the rear yard.