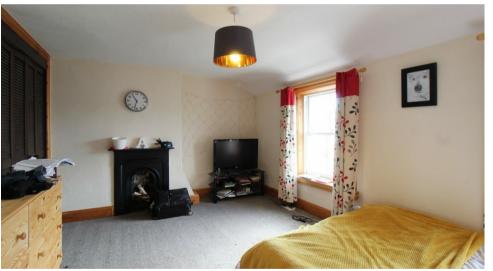

The apartment enjoys a private entrance from within the shared hallway, has been modernised to a good standard and offers versatile and spacious accommodation over the first and second floors. The kitchen/breakfast room is fitted with a range of modern units, while the sitting room boasts twin sash and case windows to the front aspect, an open fire, and staircase leading to the bedrooms above. The dining room could easily be used as a third bedroom if so desired. There is a spacious bathroom and two double bedrooms on the upper floor.