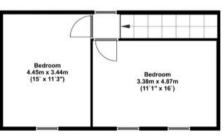

The apartment enjoys a private entrance from within the shared hallway, has been modernised to a good standard and offers versatile and spacious accommodation over the first and second floors. The kitchen/breakfast room is fitted with a range of modern units, while the sitting room boasts twin sash and case windows to the front aspect, an open fire, and staircase leading to the bedrooms above. The dining room could easily be used as a third bedroom if so desired. There is a spacious bathroom and two double bedrooms on the upper floor.