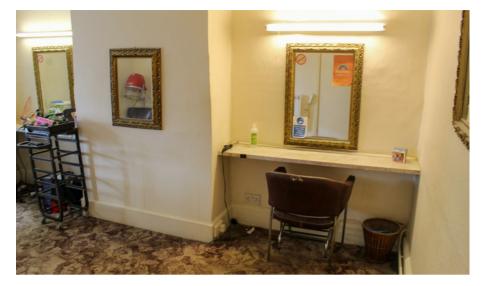

## Description

Presently used as a ground floor hair salon, with two bedroom duplex apartment above, this building offers huge scope for further development, perhaps by creating two residential units, or one larger property. The property is on a conservation street within Longtown, with ample on street parking.

The front door opens into a shared entrance hall, with two ground floor rooms located directly off the hall, as well as the door and private stairwell to the apartment above. The ground floor accommodation is generous, but requires some modernisation. Room 1 is located to the front of the building, with a large window overlooking the street. Room 2 is also spacious, with a window to the rear and direct access to a utility/store room and WC. There is a door leading out to the rear yard.