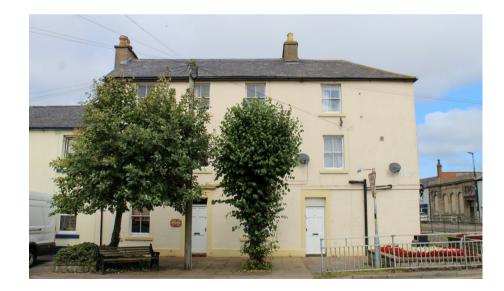

# 6 Esk Street, Longtown, Carlisle, CA6 5PU

A unique opportunity to acquire a large space with accommodation over three floors; presently utilised as a hair salon on the ground floor, with a separate two bedroom duplex apartment above. Located in the heart of Longtown on an attractive conservation street, with ample on street parking.

**Directions:** For the benefit of those with satellite navigation, the property's postcode is CA6 5PU.

**Situation:** Situated in the centre of Longtown with ample parking on the street. Longtown benefits from town centre facilities to include primary school, doctors surgery, chemist, a variety of independent shops, supermarket, fuel station, hotel/pubs/takeaways and a cash machine. Longtown is situated on the A7, due North of Carlisle and M6 (J44). This is an ideal location for access to the local road network to include the A74M and the M6, together with the A75 from Gretna Westward into Dumfries and Galloway and for the A69 to the Northeast at Brampton.