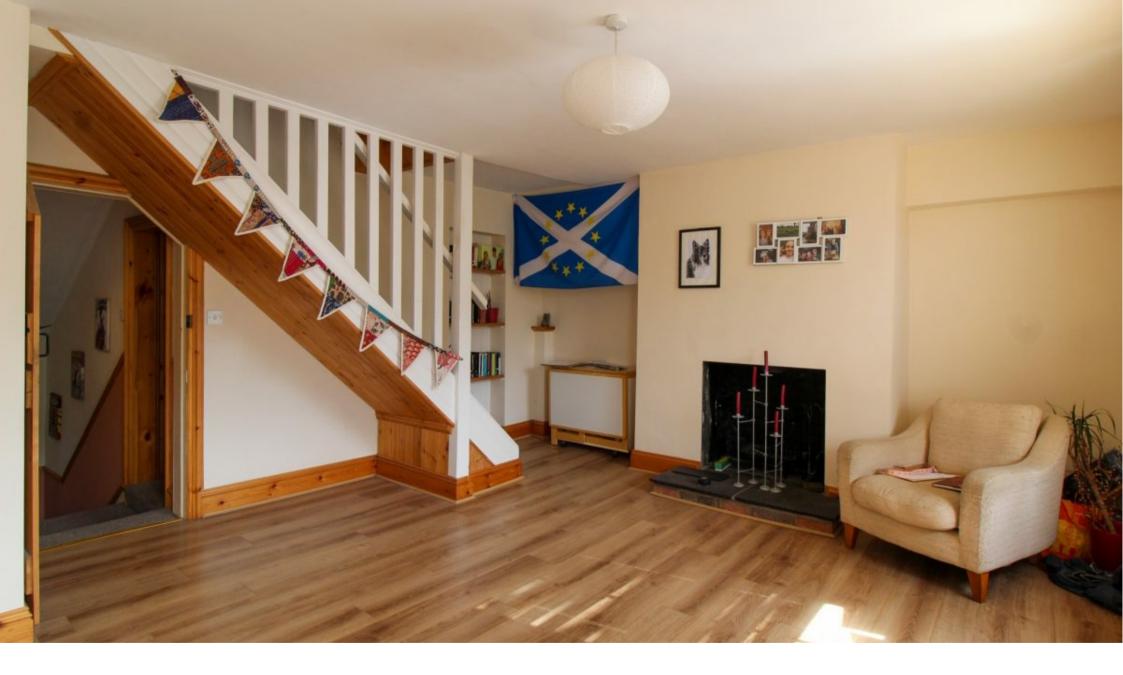

The apartment enjoys a private entrance from within the shared hallway, has been modernised to a good standard and offers versatile and spacious accommodation over the first and second floors. The kitchen/breakfast room is fitted with a range of modern units, while the sitting room boasts twin sash and case windows to the front aspect, an open fire, and staircase leading to the bedrooms above. The dining room could easily be used as a third bedroom if so desired. There is a spacious bathroom and two double bedrooms on the upper floor.