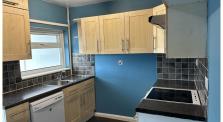

### **Ground floor:**

Entrance lobby: radiator, staircase to first floor

**Living room:** 4.65m x 4.03 m max, radiator, laminate

floor

**Inner lobby:** radiator, leading to:

**Kitchen:** 2.7 m x 2.62 m fitted with a range of wood effect wall cupboards and base units incorporating stainless steel sink, radiator, double glazed door to