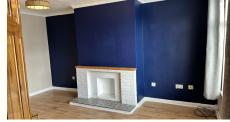

### **Ground floor:**

Entrance lobby: radiator, staircase to first floor

**Living room:** 4.65m x 4.03 m max, radiator, laminate

floor

**Inner lobby:** radiator, leading to:

**Kitchen:** 2.7 m x 2.62 m fitted with a range of wood effect wall cupboards and base units incorporating stainless steel sink, radiator, double glazed door to