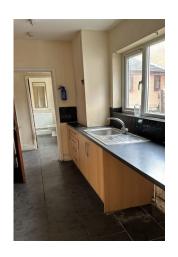

#### **Accommodation**

**Ground Floor** 

**Entrance Hall,** 

Front Living Room - 4.22m into bay x 2.44m

**Rear Living Room** – 3.61m x 3.61m, staircase off leading to first floor.

**Kitchen** 3.02m x 2.12m fitted with a range of wall cupboards and base units incorporating stainless steel sink, gas fired combination boiler.