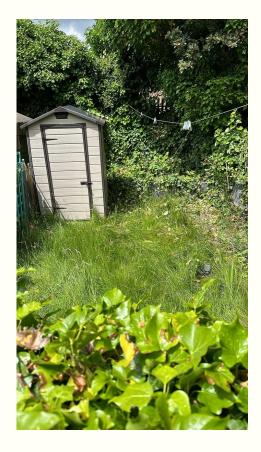

### Outside

Enclosed rear yard, common pedestrian access, small enclosed garden beyond