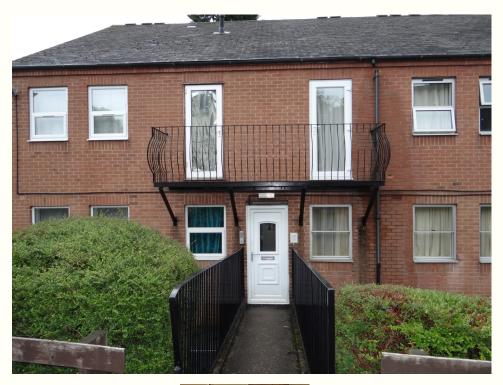

# 12 Plowright Court, Woodborough Road Nottingham NG3 4LJ

A modern purpose built two bedroom flat with central heating and double glazing conveniently situated for access to Nottingham City Centre.

Leasehold Price guide £100,000

#### Description

Plowright Court is a modern purpose built second / third floor flat providing 2-bedroomed accommodation with a living room, kitchen, bathroom and toilet with the benefit of central heating and double glazing.

#### **ACCOMMODATION**

Entrance lobby and staircase to living accommodation

Landing with radiator and storage cupboard off

**Living room - 5.4m x 3.55m maximum,** radiator, door to balcony.

**Kitchen - 3m x 1.8m maximum** wall cupboards and base units incorporating stainless steel sink, radiator.

Bedroom 1 - 3.5m plus recess x 2.98m maximum, radiator.

**Bedroom 2 - 2.3m x 2.29m,** radiator, double glazed French door to balcony.

**Bathroom / toilet** with panelled bath, electric shower over, pedestal washbasin and low suite W/C, boiler cupboard housing Worcester Bosch gas fired combination boiler.