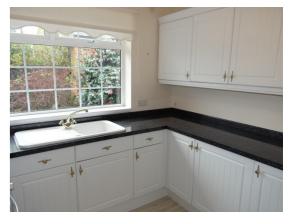

## Accommodation

Large reception porch 6.3m x 2.22m

Entrance Hall leading to

Living room – 5.19m x 4.26m fireplace, doors to

**UPVC double glazed conservatory** 3m approx. x 2.9m approx

**Kitchen** 2.9m x 2.76m fitted with a range of white fronted wall cupboards and base units incorporating ceramic sink and inbuilt appliances (not tested)