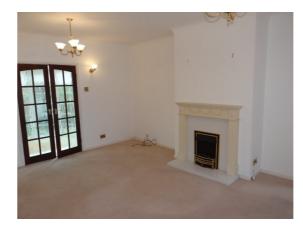

## Accommodation

Large reception porch 6.3m x 2.22m

Entrance Hall leading to

Living room – 5.19m x 4.26m fireplace, doors to

**UPVC double glazed conservatory** 3m approx. x 2.9m approx

**Kitchen** 2.9m x 2.76m fitted with a range of white fronted wall cupboards and base units incorporating ceramic sink and inbuilt appliances (not tested)