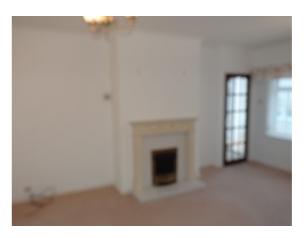

## Accommodation

Large reception porch 6.3m x 2.22m

Entrance Hall leading to

Living room – 5.19m x 4.26m fireplace, doors to

**UPVC double glazed conservatory** 3m approx. x 2.9m approx

**Kitchen** 2.9m x 2.76m fitted with a range of white fronted wall cupboards and base units incorporating ceramic sink and inbuilt appliances (not tested)