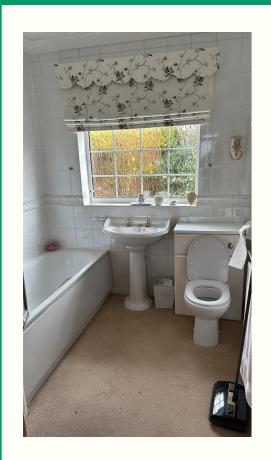

**Bedroom 1** 3.65m maximum including wardrobes x 3.64m plus wardrobes, range of fitted wardrobes cupboards and drawers.

Bedroom 2 3.64m x 3.7m plus recess

**Bathroom / toilet** with suite of panelled bath with shower over, pedestal wash basin and low suite toilet