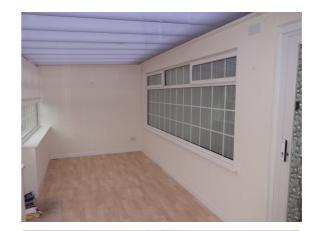

## Accommodation

Large reception porch 6.3m x 2.22m

Entrance Hall leading to

Living room – 5.19m x 4.26m fireplace, doors to

**UPVC double glazed conservatory** 3m approx. x 2.9m approx

**Kitchen** 2.9m x 2.76m fitted with a range of white fronted wall cupboards and base units incorporating ceramic sink and inbuilt appliances (not tested)