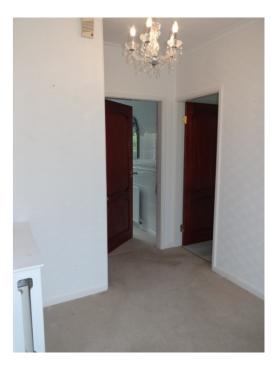

## Accommodation

Large reception porch 6.3m x 2.22m

Entrance Hall leading to

Living room – 5.19m x 4.26m fireplace, doors to

**UPVC double glazed conservatory** 3m approx. x 2.9m approx

**Kitchen** 2.9m x 2.76m fitted with a range of white fronted wall cupboards and base units incorporating ceramic sink and inbuilt appliances (not tested)

**Bedroom 1** 3.65m maximum including wardrobes x 3.64m plus wardrobes, range of fitted wardrobes cupboards and drawers.

Bedroom 2 3.64m x 3.7m plus recess

**Bathroom / toilet** with suite of panelled bath with shower over, pedestal wash basin and low suite toilet