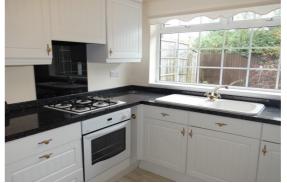

## Accommodation

Large reception porch 6.3m x 2.22m

Entrance Hall leading to

Living room – 5.19m x 4.26m fireplace, doors to

**UPVC double glazed conservatory** 3m approx. x 2.9m approx

**Kitchen** 2.9m x 2.76m fitted with a range of white fronted wall cupboards and base units incorporating ceramic sink and inbuilt appliances (not tested)