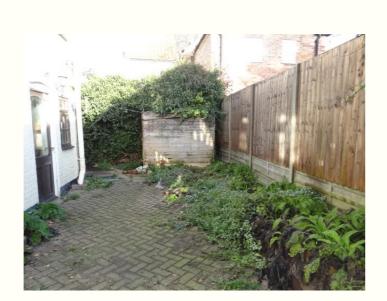

## Outside

At the front of the property there is a shallow garden with a number of ornamental trees and shrubs and a concrete block driveway leading to attached **single brick and tile garage**.

At the rear is a small enclosed garden with a number of ornamental shrubs.