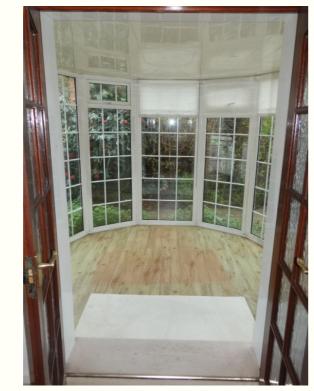

## Accommodation

Large reception porch 6.3m x 2.22m

Entrance Hall leading to

Living room – 5.19m x 4.26m fireplace, doors to

**UPVC double glazed conservatory** 3m approx. x 2.9m approx

**Kitchen** 2.9m x 2.76m fitted with a range of white fronted wall cupboards and base units incorporating ceramic sink and inbuilt appliances (not tested)