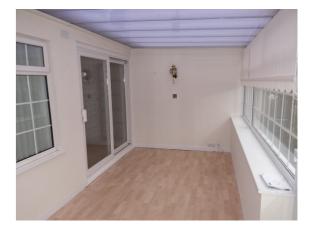

## Accommodation

Large reception porch 6.3m x 2.22m

Entrance Hall leading to

Living room – 5.19m x 4.26m fireplace, doors to

**UPVC double glazed conservatory** 3m approx. x 2.9m approx

**Kitchen** 2.9m x 2.76m fitted with a range of white fronted wall cupboards and base units incorporating ceramic sink and inbuilt appliances (not tested)