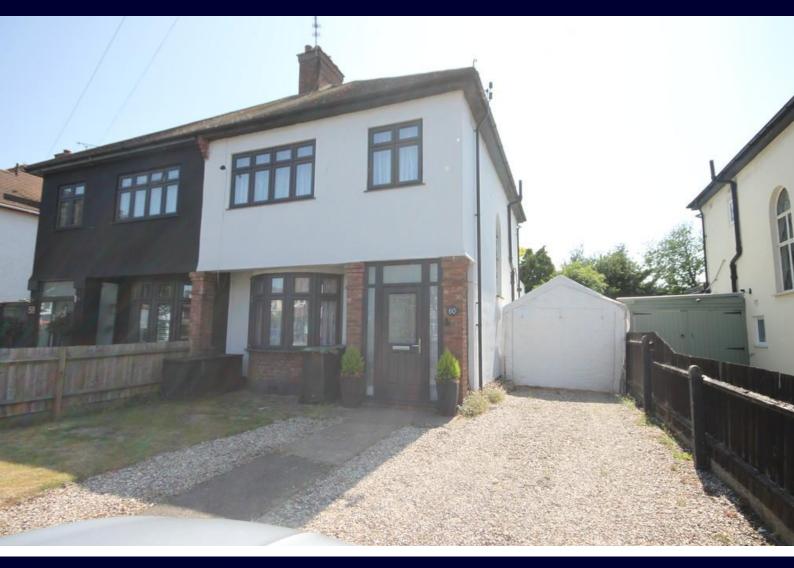

# **Prince Avenue**

Southend-on-Sea

- 80' x 40' SOUTH BACKING SECLUDED GARDEN
- EARLS HALL, SOUTHEND HIGH FOR BOYS & CHASE CATCHMENT.
- DRIVEWAY WITH PARKING & GARAGE FOR OVER SIX CARS

# Guide Price £475,000 to £500,000

Character Three Bedroom home with two substantial Reception Rooms & separate Downstairs Goakroom. Unoverlooked 80' x 40' South facing garden. Driveway with parking & garage for over six cars. Catchment to Earls Hall Primary, Southend High School and Chase Schools and walking distance to Southend Hospital.

#### GARAGE

There is a wide driveway to the side providing plenty of off road parking in front of the garage located slightly to the rear which has both power and light and side door to the garden.

These particulars are accurate to the best of our knowledge but do not constitute an offer or contract. Photos are for representation only and do not imply the inclusion of fixtures and fittings. The floor plans are not to scale and only provide an indication of the layout.