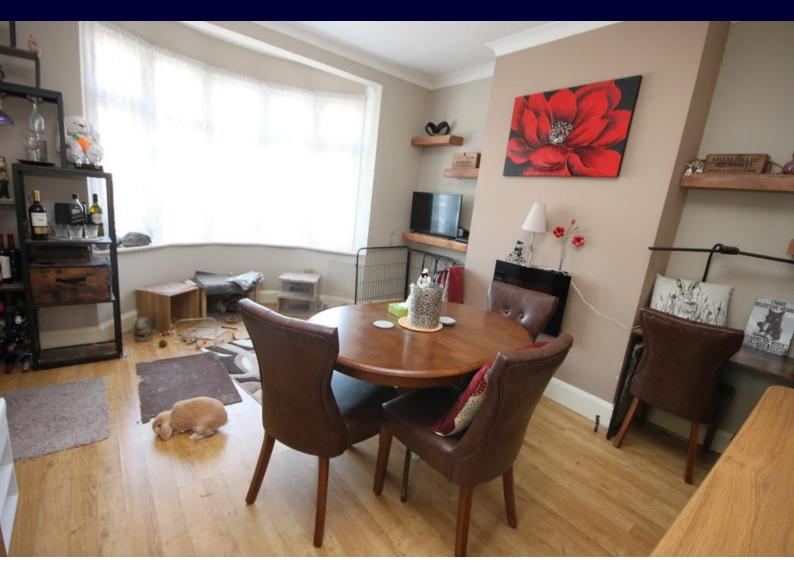

#### **AGENTS NOTES**

Situated in a sought-after Southend High Schools catchment, this substantial and well presented three-bedroom family home has it all!

To the front of the property is a large separate dining room featuring a bay window with triple glazing. At the rear there is an attractive lounge, offering a cozy space for relaxation with windows and patio doors providing direct access to the un-overlooked substantial rear garden. The ground floor also benefits from a two-piece cloakroom and plenty of under-stairs storage.

### SECOND RECEPTION ROOM

14' 10" x 12' 3" (4.52m x 3.73m) Triple glazed bay window to the front, wood flooring, radiator.