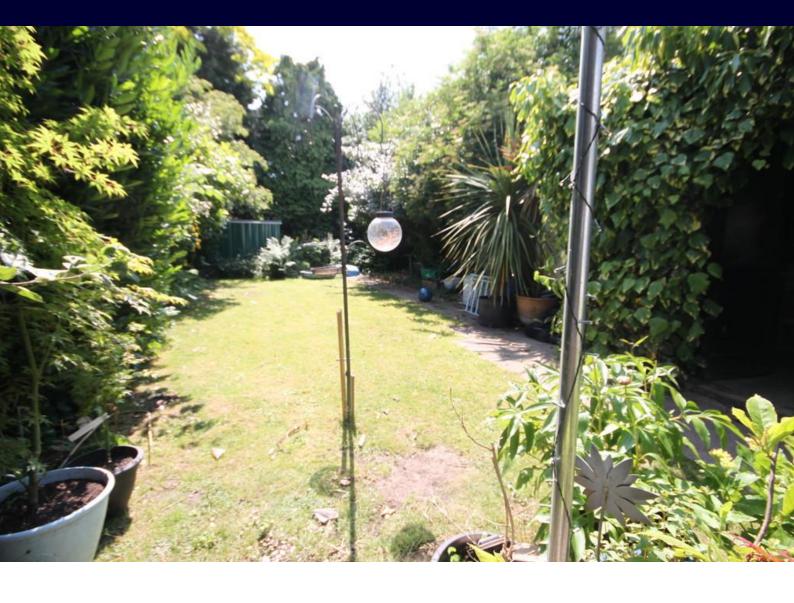

#### **GARDEN**

 $80'' \times 40'$  (24.38m x 12.19m) Very secluded and established 80' south facing garden with a wonderful patio area.

Access to the garage and three garden sheds located to the end of the garden.

The garden is a delight, mostly laid to lawn with shrubs and flowers to the borders.