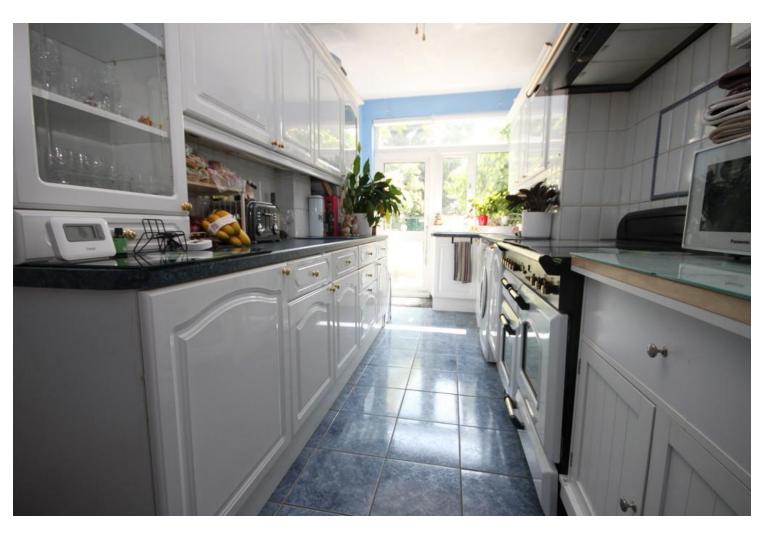

#### **KITCHEN**

 $17' \ 7'' \ x \ 6' \ 9'' \ (5.36m \ x \ 2.06m)$  Extended kitchen with a good range of fitted cupboards and matching wall units, plenty of work surfaces.

Inset sink and range cooker. Plumbing for a washing machine. Double glazed door and rear window

opening out to the garden.