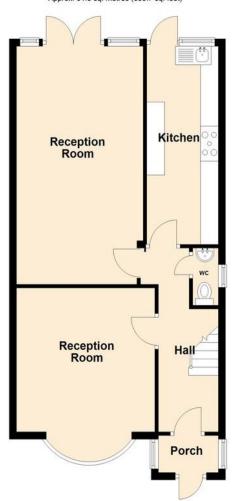

#### **AGENTS NOTES**

Situated in a sought-after Southend High Schools catchment, this substantial and well presented three-bedroom family home has it all!

To the front of the property is a large separate dining room featuring a bay window with triple glazing. At the rear there is an attractive lounge, offering a cozy space for relaxation with windows and patio doors providing direct access to the un-overlooked substantial rear garden. The ground floor also benefits from a two-piece cloakroom and plenty of under-stairs storage.

#### **PORCH**

Double glazed with matching side windows.

## LOUNGE

21' 6" x 11' 6" (6.55m x 3.51m) Extended character living room one of two.

Fabulous feature fireplace, radiators and double glazed doors with side windows opening out to the garden.

Wood flooring.

### SECOND RECEPTION ROOM

14' 10" x 12' 3" (4.52m x 3.73m) Triple glazed bay window to the front, wood flooring, radiator.

#### **KITCHEN**

 $17' \ 7'' \ x \ 6' \ 9'' \ (5.36m \ x \ 2.06m)$  Extended kitchen with a good range of fitted cupboards and matching wall units, plenty of work surfaces.

Inset sink and range cooker. Plumbing for a washing machine. Double glazed door and rear window

#### **GROUND FLOOR CLOAKROOM**

Modern low level W.C. and wash basin with a double glazed window.

#### Ground Floor Approx. 61.3 sq. metres (659.7 sq. feet)