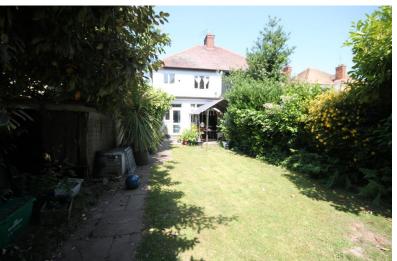

#### **GARDEN**

 $80'' \times 40'$  (24.38m x 12.19m) Very secluded and established 80' south facing garden with a wonderful patio area.

Access to the garage and three garden sheds located to the end of the garden.

The garden is a delight, mostly laid to lawn with shrubs and flowers to the borders.