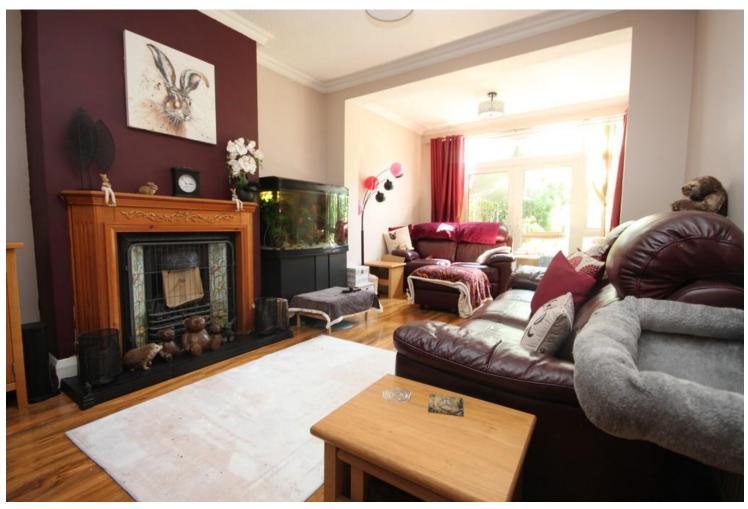

## LOUNGE

21' 6" x 11' 6" (6.55m x 3.51m) Extended character living room one of two.

Fabulous feature fireplace, radiators and double glazed doors with side windows opening out to the garden.

Wood flooring.