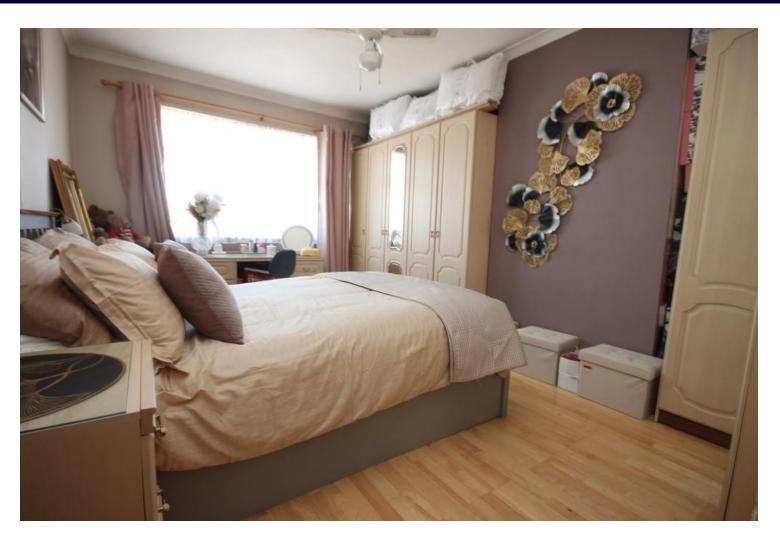

There is a stunning decorative stained glass window on the stairwell.

On the first floor, you will find three well proportioned bedrooms, two of which are spacious doubles. There is a large bathroom.

The South facing rear garden is approximately 80' in depth and boasts a variety of 3 sheds for storage.

#### **BEDROOM**

16' 10" x 11' 9" (5.13m x 3.58m) Triple glazed window to the front, radiator and wardrobe cupboards.

#### **BEDROOM**

13' 6" x 11' 9" (4.11m x 3.58m) Double glazed window to the rear, radiator.

#### **BEDROOM**

11' 0"  $\times$  7' 8" (3.35m  $\times$  2.34m) Triple double glazed window to the front, radiator.