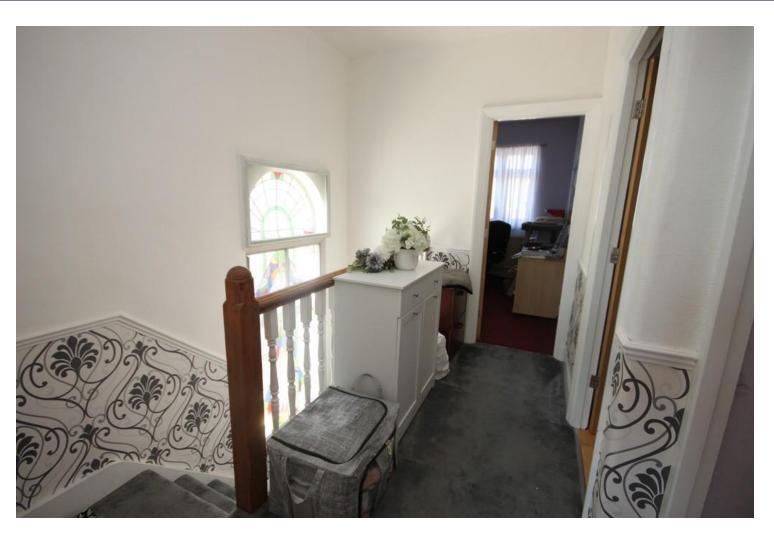

There is a stunning decorative stained glass window on the stairwell.

On the first floor, you will find three well proportioned bedrooms, two of which are spacious doubles. There is a large bathroom.

The South facing rear garden is approximately 80' in depth and boasts a variety of 3 sheds for storage.

#### **LANDING**

Original feature stained glass secondary double glazed window to the side. Access to the loft with ladder.