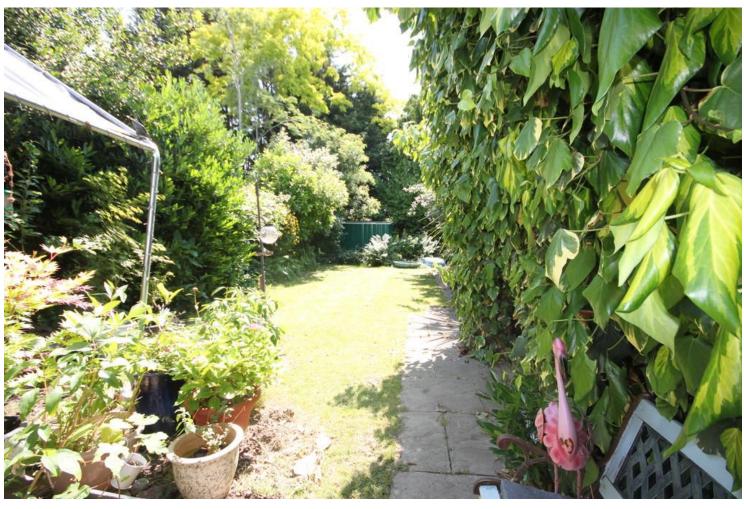

#### **GARDEN**

 $80'' \times 40'$  (24.38m x 12.19m) Very secluded and established 80' south facing garden with a wonderful patio area.

Access to the garage and three garden sheds located to the end of the garden.

The garden is a delight, mostly laid to lawn with shrubs and flowers to the borders.