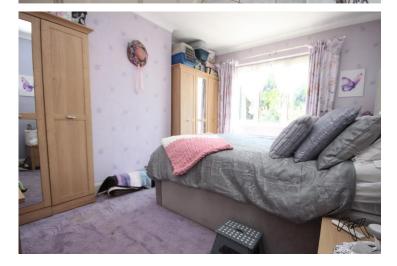

#### **BEDROOM**

16' 10" x 11' 9" (5.13m x 3.58m) Triple glazed window to the front, radiator and wardrobe cupboards.

#### **BEDROOM**

13' 6" x 11' 9" (4.11m x 3.58m) Double glazed window to the rear, radiator.

#### **BEDROOM**

11' 0"  $\times$  7' 8" (3.35m  $\times$  2.34m) Triple double glazed window to the front, radiator.