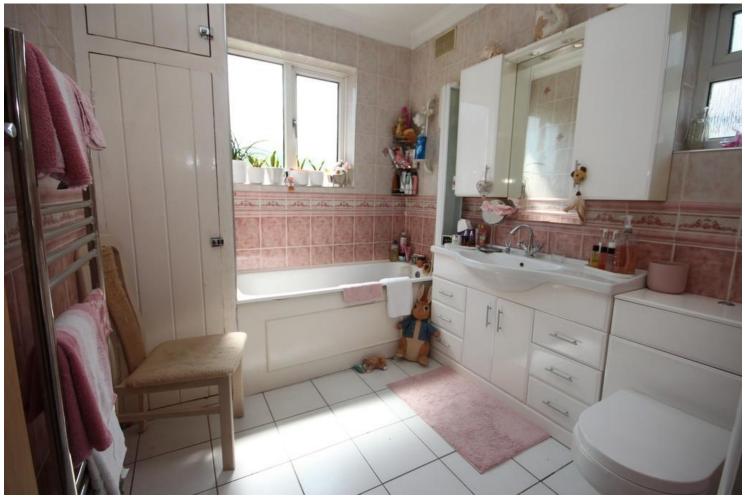

#### **BATHROOM**

Large modern bathroom with bath, W.C. and wash basin.

Double glazed window to the rear, tiled flooring.