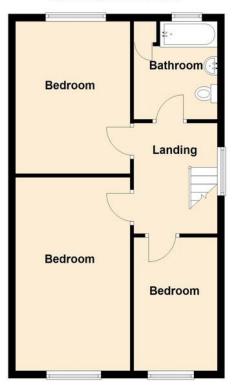

#### **LANDING**

Original feature stained glass secondary double glazed window to the side. Access to the loft with ladder.

#### **BEDROOM**

16' 10" x 11' 9" (5.13m x 3.58m) Triple glazed window to the front, radiator and wardrobe cupboards.

#### **BEDROOM**

13' 6" x 11' 9" (4.11m x 3.58m) Double glazed window to the rear, radiator.

#### **BEDROOM**

11' 0"  $\times$  7' 8" (3.35m  $\times$  2.34m) Triple double glazed window to the front, radiator.

#### **BATHROOM**

Large modern bathroom with bath, W.C. and wash basin.

Double glazed window to the rear, tiled flooring.

#### First Floor Approx. 53.5 sq. metres (575.5 sq. feet)

Total area: approx. 114.8 sq. metres (1235.3 sq. feet)