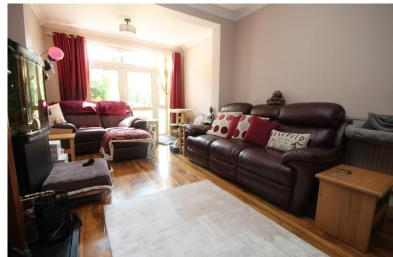

## LOUNGE

21' 6" x 11' 6" (6.55m x 3.51m) Extended character living room one of two.

Fabulous feature fireplace, radiators and double glazed doors with side windows opening out to the garden.

Wood flooring.