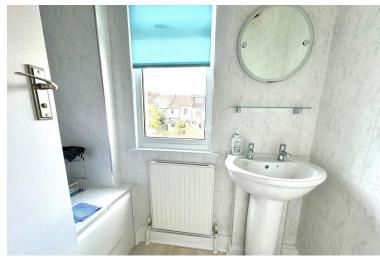

Upstairs the property has two double bedrooms and a single bedroom to the front. A bathroom comprising of a bathtub and wash hand basin, and a separate WC can also be found.

Externally you have a fully paved rear garden with a garden shed to the back.

**BATHROOM** 6' 7" x 3' 9" (2.01m x 1.14m)

**WC** 4' 7" x 2' 4" (1.4m x 0.71m)

BEDROOM ONE 16' 3" x 10' 0" (4.95m x 3.05m)

BEDROOM TWO 12' 3" x 10' 5" (3.73m x 3.18m)

**BEDROOM THREE** 9' 3" x 5' 7" (2.82m x 1.7m)