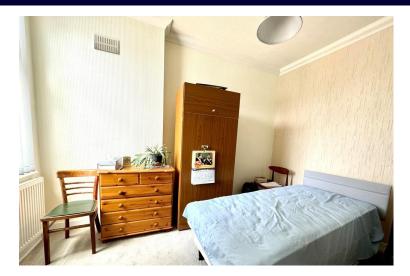

Upstairs the property has two double bedrooms and a single bedroom to the front. A bathroom comprising of a bathtub and wash hand basin, and a separate WC can also be found.

Externally you have a fully paved rear garden with a garden shed to the back.

**BATHROOM** 6' 7" x 3' 9" (2.01m x 1.14m)

**WC** 4' 7" x 2' 4" (1.4m x 0.71m)

BEDROOM ONE 16' 3" x 10' 0" (4.95m x 3.05m)

BEDROOM TWO 12' 3" x 10' 5" (3.73m x 3.18m)

**BEDROOM THREE** 9' 3" x 5' 7" (2.82m x 1.7m)