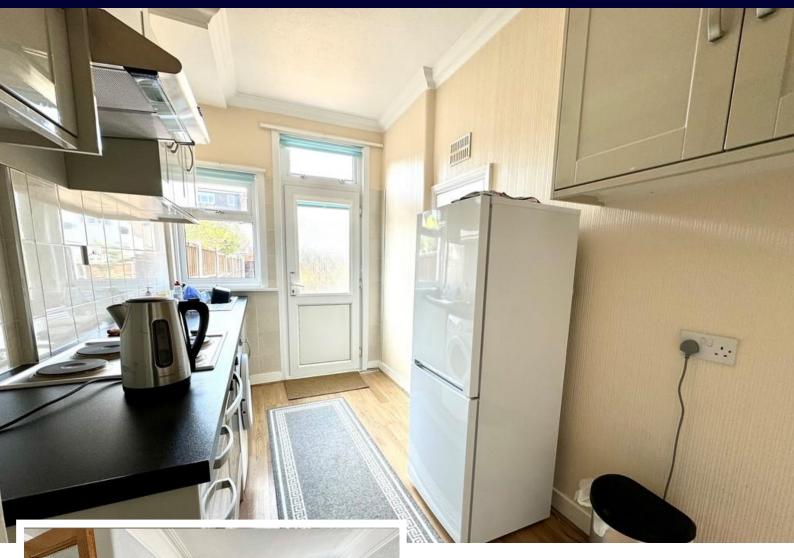

The home boasts two reception rooms which can be utilised as completely separate rooms or can be allowed to seamlessly flow through to each other. To the rear you have a fitted kitchen with a range of eye and base level units. With access to the rear garden can be provided from this room.