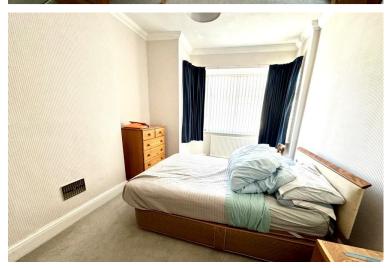

Upstairs the property has two double bedrooms and a single bedroom to the front. A bathroom comprising of a bathtub and wash hand basin, and a separate WC can also be found.

Externally you have a fully paved rear garden with a garden shed to the back.

**BATHROOM** 6' 7" x 3' 9" (2.01m x 1.14m)

**WC** 4' 7" x 2' 4" (1.4m x 0.71m)

BEDROOM ONE 16' 3" x 10' 0" (4.95m x 3.05m)

BEDROOM TWO 12' 3" x 10' 5" (3.73m x 3.18m)

**BEDROOM THREE** 9' 3" x 5' 7" (2.82m x 1.7m)