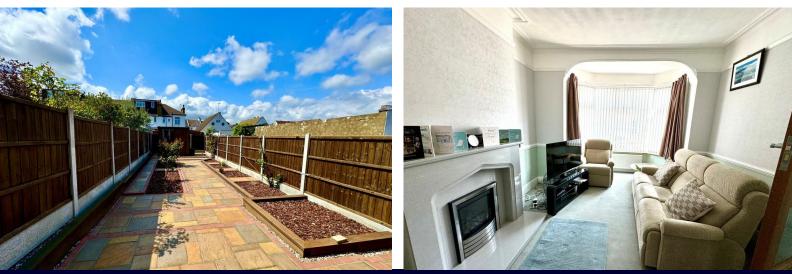

The home boasts two reception rooms which can be utilised as completely separate rooms or can be allowed to seamlessly flow through to each other. To the rear you have a fitted kitchen with a range of eye and base level units. With access to the rear garden can be provided from this room.

Upstairs the property has two double bedrooms and a single bedroom to the front. A bathroom comprising of a bathtub and wash hand basin, and a separate WC can also be found.

Externally you have a fully paved rear garden with a garden shed to the back.

## GARDEN

These particulars are accurate to the best of our knowledge but do not constitute an offer or contract. Photos are for representation only and do not imply the inclusion of fixtures and fittings. The floor plans are not to scale and only provide an indication of the layout.