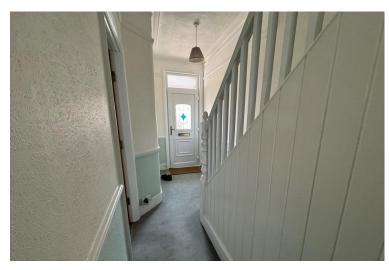

**HALL** 17' 10" x 5' 4" (5.44m x 1.63m)

LIVING ROOM 16' 8" x 10' 4" (5.08m x 3.15m)

**DINING ROOM** 12' 0" x 10' 2" (3.66m x 3.1m)

KITCHEN 11' 8" x 6' 9" (3.56m x 2.06m)

**UPSTAIRS HALL** 16' 2" x 5' 7" (4.93m x 1.7m)