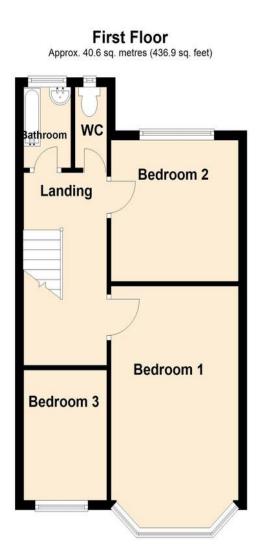

Upstairs the property has two double bedrooms and a single bedroom to the front. A bathroom comprising of a bathtub and wash hand basin, and a separate WC can also be found.

Externally you have a fully paved rear garden with a garden shed to the back.

**BATHROOM** 6' 7" x 3' 9" (2.01m x 1.14m)

**WC** 4' 7" x 2' 4" (1.4m x 0.71m)

BEDROOM ONE 16' 3" x 10' 0" (4.95m x 3.05m)

BEDROOM TWO 12' 3" x 10' 5" (3.73m x 3.18m)

**BEDROOM THREE** 9' 3" x 5' 7" (2.82m x 1.7m)