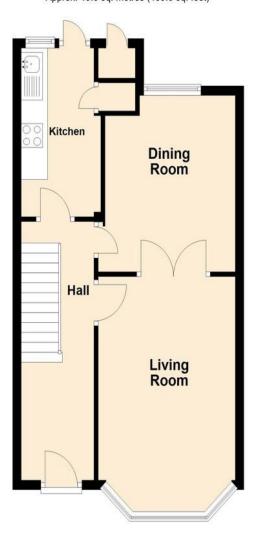

The home boasts two reception rooms which can be utilised as completely separate rooms or can be allowed to seamlessly flow through to each other. To the rear you have a fitted kitchen with a range of eye and base level units. With access to the rear garden can be provided from this room.

**HALL** 17' 10" x 5' 4" (5.44m x 1.63m)

LIVING ROOM 16' 8" x 10' 4" (5.08m x 3.15m)

**DINING ROOM** 12' 0" x 10' 2" (3.66m x 3.1m)

KITCHEN 11' 8" x 6' 9" (3.56m x 2.06m)

**UPSTAIRS HALL** 16' 2" x 5' 7" (4.93m x 1.7m)

www.hairandson.co.uk

Ground Floor Approx. 43.6 sq. metres (469.6 sq. feet)

**Regulated by RICS** 

t. 01702 34 11 77 More than an estate agent www.hairandson.co.uk Residential Sales 190 London Road Southend-On-Sea Essex SS1 1PJ