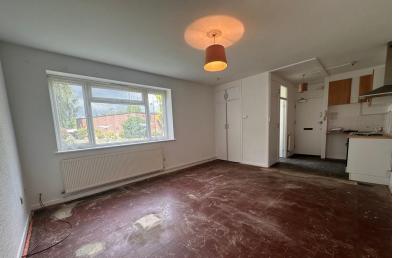

#### **OPEN PLAN BEDSITTING ROOM**

 $13' \ 3'' \ x \ 15' \ 6'' \ (4.04 m \ x \ 4.72 m)$  Large bedsitting room open plan to kitchen area. Built in cupboard. Double glazed window to rear overlooking communal gardens. Radiator.