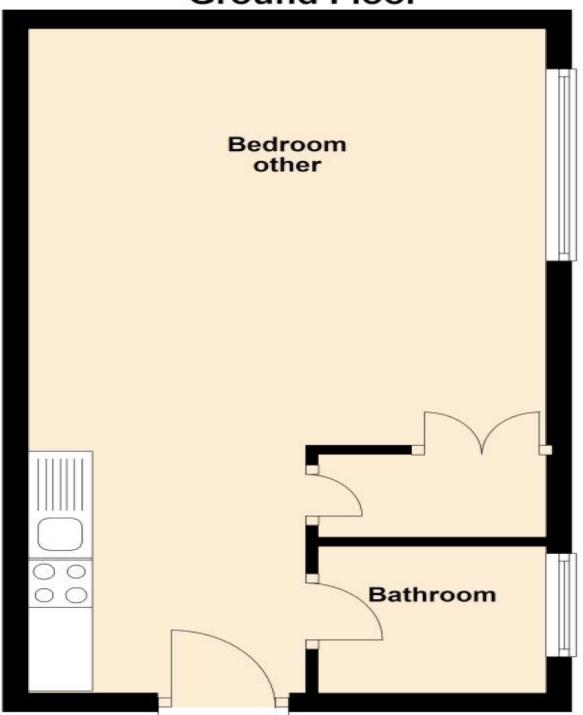

#### **OPEN PLAN BEDSITTING ROOM**

 $13' \ 3'' \ x \ 15' \ 6'' \ (4.04 m \ x \ 4.72 m)$  Large bedsitting room open plan to kitchen area. Built in cupboard. Double glazed window to rear overlooking communal gardens. Radiator.

#### KITCHEN AREA

7' 4" x 7' 1" (2.24m x 2.16m) Range of worktops and cupboards with built in oven and hob with extractor hood over. Plumbing for washing machine and space for fridge/freezer.

#### **BATHROOM/WC**

5' 10" x 5' 1" (1.78m x 1.55m) White suite comprising panelled bath with mixer taps and shower attachment, pedestal wash hand basin and low flush W.C. Obscure double glazed window to rear. Radiator.

#### **GARDEN**

Communal gardens front and rear. Car parking area.