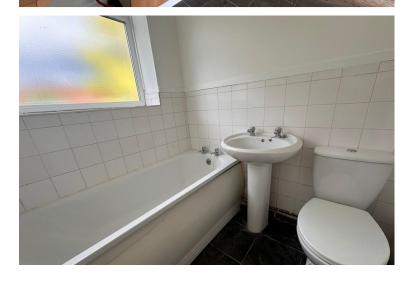

#### **BATHROOM/WC**

5' 10" x 5' 1" (1.78m x 1.55m) White suite comprising panelled bath with mixer taps and shower attachment, pedestal wash hand basin and low flush W.C. Obscure double glazed window to rear. Radiator.