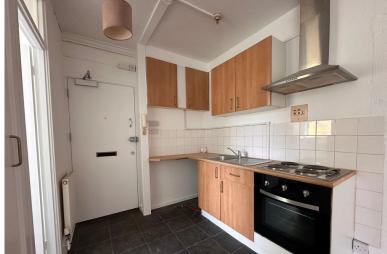

#### KITCHEN AREA

7' 4" x 7' 1" (2.24m x 2.16m) Range of worktops and cupboards with built in oven and hob with extractor hood over. Plumbing for washing machine and space for fridge/freezer.