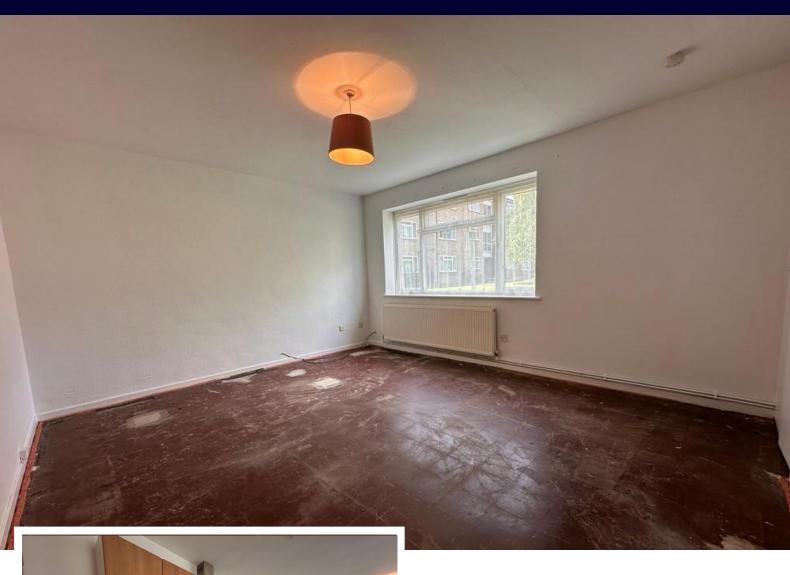

#### **OPEN PLAN BEDSITTING ROOM**

 $13' \ 3'' \ x \ 15' \ 6'' \ (4.04 m \ x \ 4.72 m)$  Large bedsitting room open plan to kitchen area. Built in cupboard. Double glazed window to rear overlooking communal gardens. Radiator.